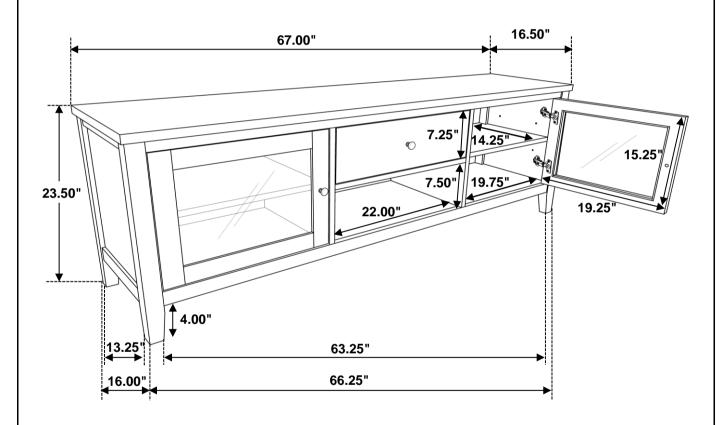

### Inner Size of Drawer: 20.00"W X 12.75"D X 3.25"H X 0.50"T

Note: Dimension tolerance ±5%