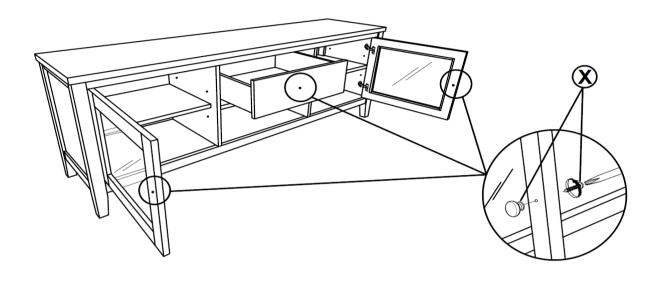

e that all hardware and parts are present prior to start of assembly.
- 3. Please follow attached instructions in the same sequence as numbered to assure fast & easy assembly.



#### **WARNING!**

- 1. Don't attempt to repair or modify parts that are broken or defective. Please contact the store immediately.
- 2. This product is for home use only and not intended for commercial establishments.



ASSEMBLY TIME

10 MINUTES

### **PARTS IDENTIFICATION**

A TV CONSOLE



1PC

B CENTER SUPPORT LEG WITH LEVELER



2PCS

X KNOB WITH SCREW



3SETS

#### NOTE:

Phillips head screw driver is required in the assembly process; however, manufacturer does not provide this item.

## ITEM:**708253**



# ASSEMBLY INSTRUCTIONS STEP 1



## STEP 2



## ITEM:**708253**



# ASSEMBLY INSTRUCTIONS STEP 3



# STEP 4 COMPLETE



凉

COASTERFURNITURE.COM



### Inner Size of Drawer: 20.00"W X 12.75"D X 3.25"H X 0.50"T



Note: Dimension tolerance ±5%