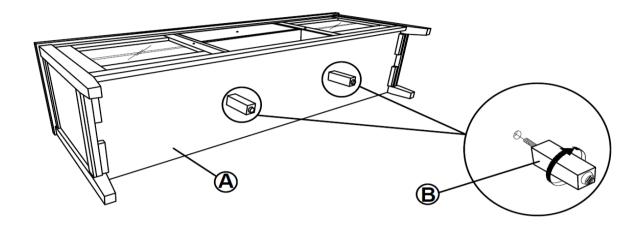

1. Remove hardware from box and sort by size.
- 2. Please check to see that all hardware and parts are present prior to start of assembly.
- 3. Please follow attached instructions in the same sequence as numbered to assure fast & easy assembly.



#### **WARNING!**

- 1. Don't attempt to repair or modify parts that are broken or defective. Please contact the store immediately.
- 2. This product is for home use only and not intended for commercial establishments.



ASSEMBLY TIME

10 MINUTES

### **PARTS IDENTIFICATION**

A TV CONSOLE



1PC

B CENTER SUPPORT LEG WITH LEVELER



2PCS

X KNOB WITH SCREW



3SETS

#### NOTE:

Phillips head screw driver is required in the assembly process; however, manufacturer does not provide this item.

## ITEM:**708253**



# ASSEMBLY INSTRUCTIONS STEP 1



## STEP 2



## ITEM:**708253**



# ASSEMBLY INSTRUCTIONS STEP 3



# STEP 4 COMPLETE



凉

COASTERFURNITURE.COM



### Inner Size of Drawer: 20.00"W X 12.75"D X 3.25"H X 0.50"T



Note: Dimension tolerance ±5%