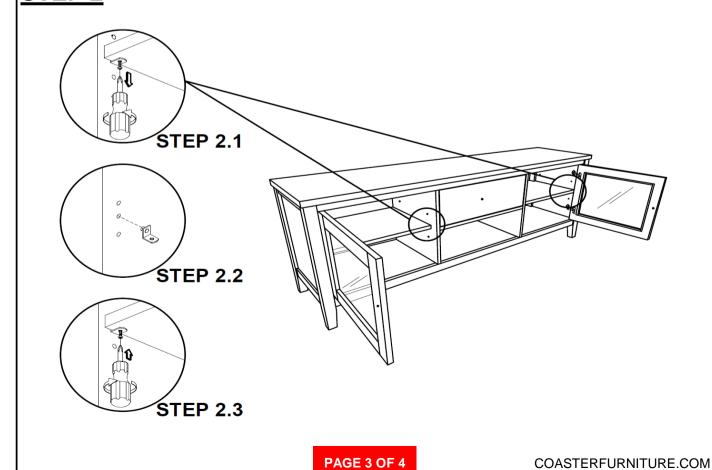

dware from box and sort by size.
- 2. Please check to see that all hardware and parts are present prior to start of assembly.
- 3. Please follow attached instructions in the same sequence as numbered to assure fast & easy assembly.



#### **WARNING!**

- 1. Don't attempt to repair or modify parts that are broken or defective. Please contact the store immediately.
- 2. This product is for home use only and not intended for commercial establishments.



ASSEMBLY TIME

10 MINUTES

### **PARTS IDENTIFICATION**

A TV CONSOLE



1PC

B CENTER SUPPORT LEG WITH LEVELER



2PCS

X KNOB WITH SCREW



3SETS

#### NOTE:

Phillips head screw driver is required in the assembly process; however, manufacturer does not provide this item.

## ITEM:**708253**



# ASSEMBLY INSTRUCTIONS STEP 1



## STEP 2



## ITEM:**708253**



# ASSEMBLY INSTRUCTIONS STEP 3



# STEP 4 COMPLETE



凉

COASTERFURNITURE.COM



### Inner Size of Drawer: 20.00"W X 12.75"D X 3.25"H X 0.50"T



Note: Dimension tolerance ±5%