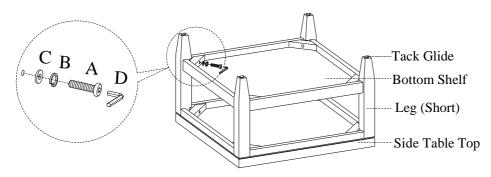

| COMPONENTS LIST: Side Table |                |        |          |  |  |
|-----------------------------|----------------|--------|----------|--|--|
| No.                         | Description    | Sketch | Quantity |  |  |
| 1                           | Side Table Top |        | 2 PCS    |  |  |
| 2                           | Bottom Shelf   |        | 2 PCS    |  |  |
| 3                           | Leg (Short)    |        | 8 PCS    |  |  |

STEP 1-2: Put the side table top face down on a soft surface. Attach the legs(short) to the side table top by using 4 bolts(A), lock washers(B) and flat washers(C). Do not completely tighten bolts.

STEP 2-1: Attach the "H" stretcher to the legs by using 4 bolts (A), lock washers(B) and flat washers(C). Completely tighten all bolts. Turn the assembled table to the upright position.

STEP 2-2: Attach the bottom shelf to the legs by using 4 bolts (A), lock washers(B) and flat washers(C). Completely tighten all bolts. Turn the assembled table to the upright position.

Note: Make sure the grain direction on bottom shelf is same as the side table top.