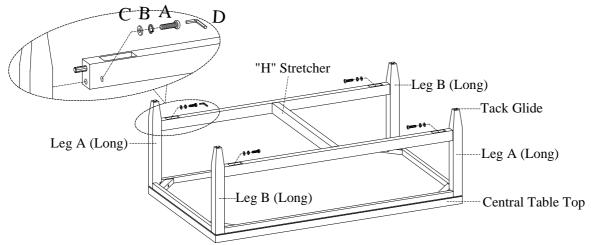

| COMPONENTS LIST: Central Table |                   |        |          |  |  |
|--------------------------------|-------------------|--------|----------|--|--|
| No.                            | Description       | Sketch | Quantity |  |  |
| 1                              | Central Table Top |        | 1 PC     |  |  |
| 2                              | "H" Stretcher     |        | 1 PC     |  |  |
| 3                              | Leg A (Long)      |        | 2 PCS    |  |  |
| 4                              | Leg B (Long)      |        | 2 PCS    |  |  |

STEP 1-2: Put the side table top face down on a soft surface. Attach the legs(short) to the side table top by using 4 bolts(A), lock washers(B) and flat washers(C). Do not completely tighten bolts.

STEP 2-1: Attach the "H" stretcher to the legs by using 4 bolts (A), lock washers(B) and flat washers(C). Completely tighten all bolts. Turn the assembled table to the upright position.