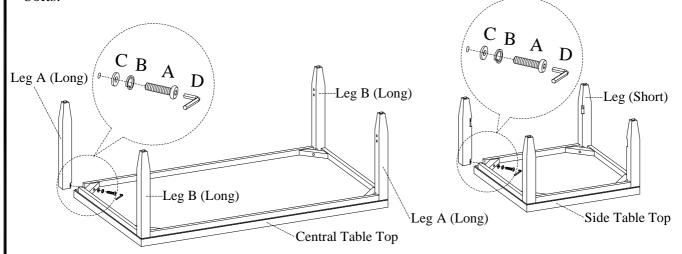

| COMPONENTS LIST: Central Table |                   |        |          |  |  |
|--------------------------------|-------------------|--------|----------|--|--|
| No.                            | Description       | Sketch | Quantity |  |  |
| 1                              | Central Table Top |        | 1 PC     |  |  |
| 2                              | "H" Stretcher     |        | 1 PC     |  |  |
| 3                              | Leg A (Long)      |        | 2 PCS    |  |  |
| 4                              | Leg B (Long)      |        | 2 PCS    |  |  |

| COMPONENTS LIST: Side Table |                |        |          |  |  |
|-----------------------------|----------------|--------|----------|--|--|
| No.                         | Description    | Sketch | Quantity |  |  |
| 1                           | Side Table Top |        | 2 PCS    |  |  |
| 2                           | Bottom Shelf   |        | 2 PCS    |  |  |
| 3                           | Leg (Short)    |        | 8 PCS    |  |  |

## **ASSEMBLY INSTRUCTIONS**

ITEM NO: I597-9101 Nesting Cocktail Table

STEP 1-1: Put the central table top face down on a soft surface. Attach the legs A (long) and legs B (long) with letter "A" / "B" markings to the central table top by using 4 bolts(A), lock washers(B) and flat washers(C). Do not completely tighten bolts.

STEP 1-2: Put the side table top face down on a soft surface. Attach the legs(short) to the side table top by using 4 bolts(A), lock washers(B) and flat washers(C). Do not completely tighten bolts.

STEP 2-1: Attach the "H" stretcher to the legs by using 4 bolts (A), lock washers(B) and flat washers(C). Completely tighten all bolts. Turn the assembled table to the upright position.