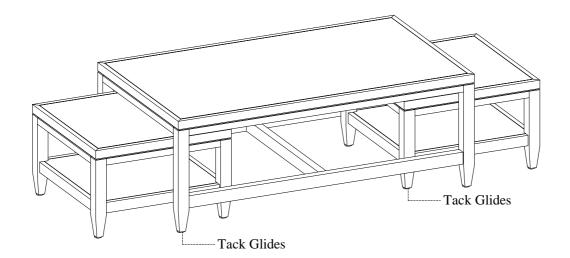

## **ASSEMBLY INSTRUCTIONS**

ITEM NO: I597-9101 Nesting Cocktail Table

Thank you for purchasing this quality product. Be sure to check all packing material carefully for small parts that may come loose inside the carton during shipment.

STEP 2-2: Attach the bottom shelf to the legs by using 4 bolts (A), lock washers(B) and flat washers(C). Completely tighten all bolts. Turn the assembled table to the upright position.

Note: Make sure the grain direction on bottom shelf is same as the side table top.