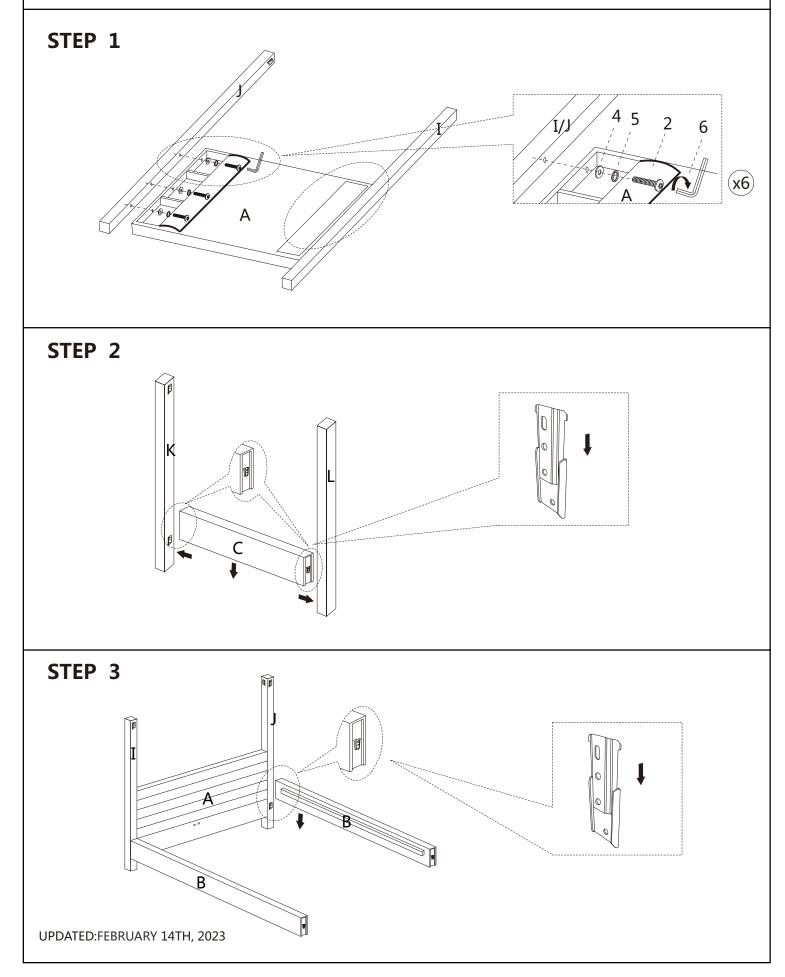

STOP

 IF USING BED WITH AN ADJUSTABLE MATTRESS BASE, SKIP STEPS 7,8,9 &10 AND REFERENCE APPENDIX A: ADJUSTABLE MATTRESS BASE ASSEMBLY SUPPLEMENT.
IF USING BED FRAME WITH STANDARD BOX SPRING OR FOUNDATION, CONTINUE TO STEP 7.

UPDATED:FEBRUARY 14TH, 2023















### ASSEMBLY COMPLETE.

#### INSTRUCTIONS FOR ADJUSTING LEVELERS:

POSITION THE BED IN YOUR ROOM. LOCATE LEVELERS UNDER EACH SUPPORT LEG ( H ).

TURN COUNTER-CLOCKWISE TO EXTEND, CLOCKWISE TO RETRACT.

ADJUST LEVELERS UNTIL EACH LEG SUPPORT IS APPLYING EQUAL UPWARD PRESSURE ON THE CENTER SLAT.

UPDATED:FEBRUARY 14TH, 2023

#### **MAINTENANCE INSTRUCTIONS:**

- PERIODICALLY CHECK ALL FITTINGS AND TIGHTEN IF NECESSARY, AS THEY CAN LOOSEN OVER TIME.
- ALWAYS REMOVE BOX SPRING AND MATTRESS BEFORE MOVING THE BED.
- LIFT T