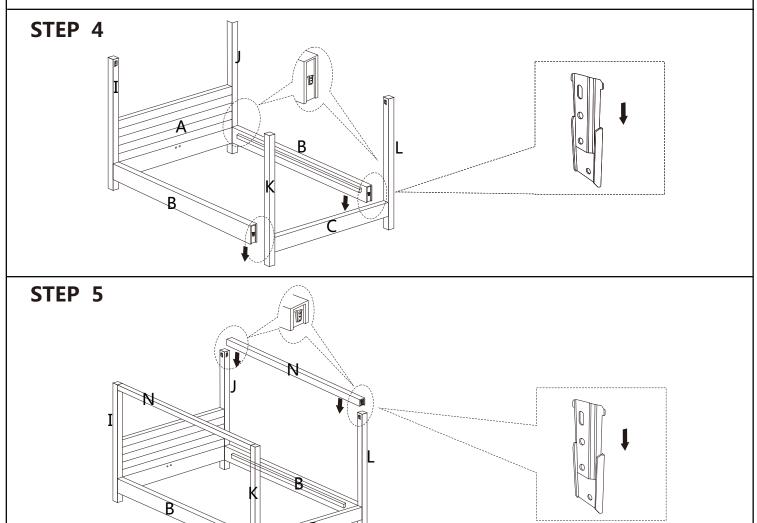

STOP

 IF USING BED WITH AN ADJUSTABLE MATTRESS BASE, SKIP STEPS 7,8,9 &10 AND REFERENCE APPENDIX A: ADJUSTABLE MATTRESS BASE ASSEMBLY SUPPLEMENT.
IF USING BED FRAME WITH STANDARD BOX SPRING OR FOUNDATION, CONTINUE TO STEP 7.

UPDATED:FEBRUARY 14TH, 2023















### ASSEMBLY COMPLETE.

#### INSTRUCTIONS FOR ADJUSTING LEVELERS:

POSITION THE BED IN YOUR ROOM. LOCATE LEVELERS UNDER EACH SUPPORT LEG ( H ).

TURN COUNTER-CLOCKWISE TO EXTEND, CLOCKWISE TO RETRACT.

ADJUST LEVELERS UNTIL EACH LEG SUPPORT IS APPLYING EQUAL UPWARD PRESSURE ON THE CENTER SLAT.

UPDATED:FEBRUARY 14TH, 2023

#### **MAINTENANCE INSTRUCTIONS:**

- PERIODICALLY CHECK ALL FITTINGS AND TIGHTEN IF NECESSARY, AS THEY CAN LOOSEN OVER TIME.
- ALWAYS REMOVE BOX SPRING AND MATTRESS BEFORE MOVING THE BED.
- LIFT THE B