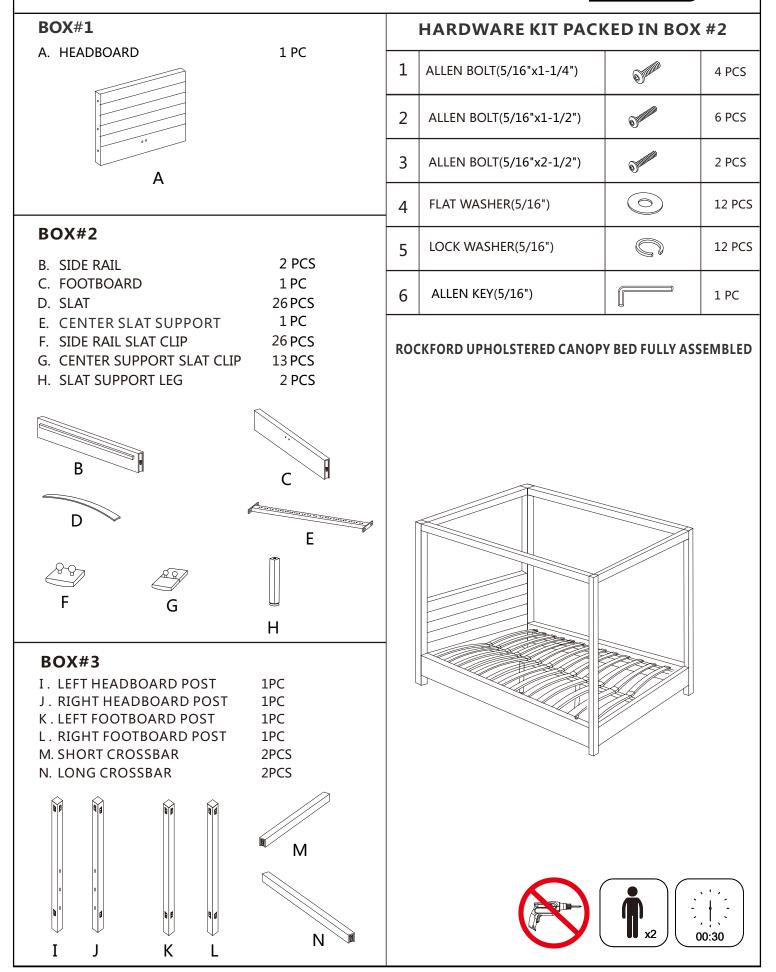

STOP

 IF USING BED WITH AN ADJUSTABLE MATTRESS BASE, SKIP STEPS 7,8,9 &10 AND REFERENCE APPENDIX A: ADJUSTABLE MATTRESS BASE ASSEMBLY SUPPLEMENT.
IF USING BED FRAME WITH STANDARD BOX SPRING OR FOUNDATION, CONTINUE TO STEP 7.

UPDATED:FEBRUARY 14TH, 2023















### ASSEMBLY COMPLETE.

#### INSTRUCTIONS FOR ADJUSTING LEVELERS:

POSITION THE BED IN YOUR ROOM. LOCATE LEVELERS UNDER EACH SUPPORT LEG ( H ).

TURN COUNTER-CLOCKWISE TO EXTEND, CLOCKWISE TO RETRACT.

ADJUST LEVELERS UNTIL EACH LEG SUPPORT IS APPLYING EQUAL UPWARD PRESSURE ON THE CENTER SLAT.

UPDATED:FEBRUARY 14TH, 2023

#### **MAINTENANCE INSTRUCTIONS:**

- PERIODICALLY CHECK ALL FITTINGS AND TIGHTEN IF NECESSARY, AS THEY CAN LOOSEN OVER TIME.
- ALWAYS REMOVE BOX SPRING AND MATTRESS BEFORE MOVING THE BED.
- LI