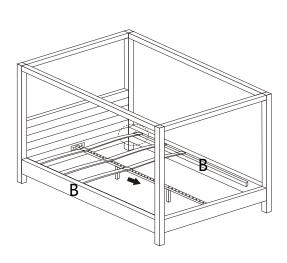

STOP

 IF USING BED WITH AN ADJUSTABLE MATTRESS BASE, SKIP STEPS 7,8,9 &10 AND REFERENCE APPENDIX A: ADJUSTABLE MATTRESS BASE ASSEMBLY SUPPLEMENT.
IF USING BED FRAME WITH STANDARD BOX SPRING OR FOUNDATION, CONTINUE TO STEP 7.