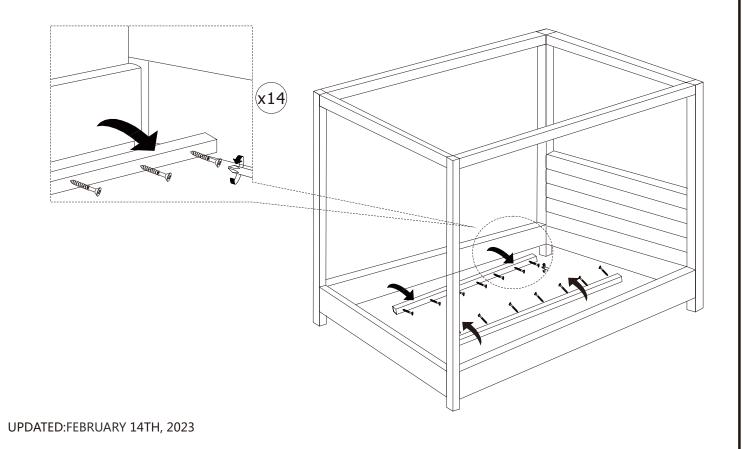

UCT ADJUSTABLE BASE INSTALLATION AND OPERATION. FOLLOW THESE INSTRUCTIONS TO REMOVE THEM.

# \Lambda WARNING!

SIDE RAIL CLEATS ARE HELD IN PLACE USING PHILLIPS HEAD SCREWS. ONCE THEY ARE REMOVED THE USER WILL NOT BE ABLE TO SAFELY RE-INSTALL THE SIDE RAIL CLEATS FOR FUTURE USE WITH A STANDARD BOX SPRING OR FOUNDATION.

#### THE FOLLOWING PARTS ARE NOT REQUIRED FOR ADJUSTABLE MATTRESS BASE INSTALLATION:

| D. SLAT                     | 26 PCS |
|-----------------------------|--------|
| E. CENTER SLAT SUPPORT      | 1 PC   |
| F. SIDE RAIL SLAT CLIP      | 26 PCS |
| G. CENTER SUPPORT SLAT CLIP | 13 PCS |
| H. SLAT SUPPORT LEG         | 2PCS   |

#### **STEP 1 :**

USE A PHILLIPS HEAD SCREWDRIVER (NOT PROVIDED) TO UNSCREW THE PHILLIPS SCREWS AND REMOVE THE PRE-ASSEMBLED SIDE RAIL CLEATS.