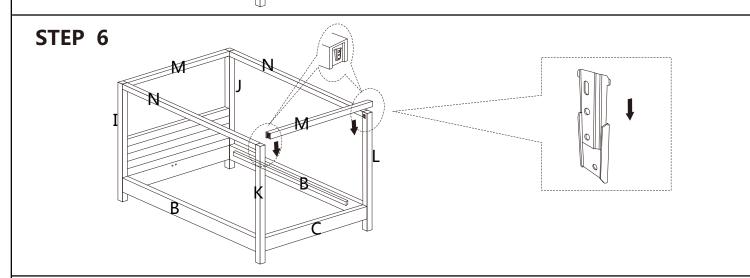

STOP

 IF USING BED WITH AN ADJUSTABLE MATTRESS BASE, SKIP STEPS 7,8,9 &10 AND REFERENCE APPENDIX A: ADJUSTABLE MATTRESS BASE ASSEMBLY SUPPLEMENT.
IF USING BED FRAME WITH STANDARD BOX SPRING OR FOUNDATION, CONTINUE TO STEP 7.

UPDATED:FEBRUARY 14TH, 2023















### ASSEMBLY COMPLETE.

#### INSTRUCTIONS FOR ADJUSTING LEVELERS:

POSITION THE BED IN YOUR ROOM. LOCATE LEVELERS UNDER EACH SUPPORT LEG ( H ).

TURN COUNTER-CLOCKWISE TO EXTEND, CLOCKWISE TO RETRACT.

ADJUST LEVELERS UNTIL EACH LEG SUPPORT IS APPLYING EQUAL UPWARD PRESSURE ON THE CENTER SLAT.

UPDATED:FEBRUARY 14TH, 2023

#### **MAINTENANCE INSTRUCTIONS:**

- PERIODICALLY CHECK ALL FITTINGS AND TIGHTEN IF NECESSARY, AS THEY CAN LOOSEN OVER TIME.
- ALWAYS REMOVE BOX SPRING AND MATTRESS BEFORE MOVING THE BED.
- LIFT THE BED