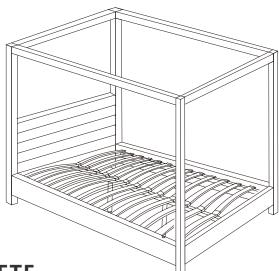

STOP

 IF USING BED WITH AN ADJUSTABLE MATTRESS BASE, SKIP STEPS 7,8,9 &10 AND REFERENCE APPENDIX A: ADJUSTABLE MATTRESS BASE ASSEMBLY SUPPLEMENT.
IF USING BED FRAME WITH STANDARD BOX SPRING OR FOUNDATION, CONTINUE TO STEP 7.

UPDATED:FEBRUARY 14TH, 2023















### ASSEMBLY COMPLETE.

#### INSTRUCTIONS FOR ADJUSTING LEVELERS:

POSITION THE BED IN YOUR ROOM. LOCATE LEVELERS UNDER EACH SUPPORT LEG ( H ).

TURN COUNTER-CLOCKWISE TO EXTEND, CLOCKWISE TO RETRACT.

ADJUST LEVELERS UNTIL EACH LEG SUPPORT IS APPLYING EQUAL UPWARD PRESSURE ON THE CENTER SLAT.

UPDATED:FEBRUARY 14TH, 2023

#### **MAINTENANCE INSTRUCTIONS:**

- PERIODICALLY CHECK ALL FITTINGS AND TIGHTEN IF NECESSARY, AS THEY CAN LOOSEN OVER TIME.
- ALWAYS REMOVE BOX SPRING AND MATTRESS BEFORE MOVING THE BED.
- LIFT THE BED WHEN MOVING IT. DRAGGING THE BED CAN DAMAGE THE CENTER SUPPORT.
- READJUST LEVELERS AFTER MOVING THE BED.





APPENDIX A: ADJUSTABLE MATTRESS BASE ASSEMBLY SUPPLEMENT

AN ADJUSTABLE MATTRESS BASE IS A FREESTANDING MATTRESS SUPPORT THAT SITS WITHIN THE PERIMETER OF THE