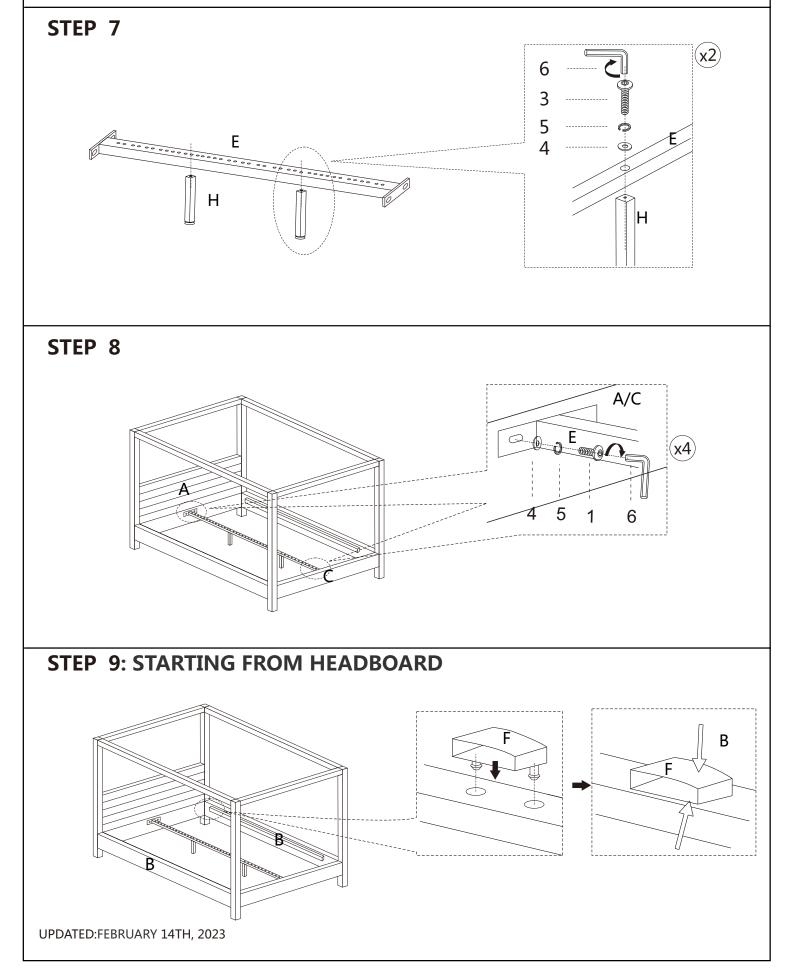

STOP

 IF USING BED WITH AN ADJUSTABLE MATTRESS BASE, SKIP STEPS 7,8,9 &10 AND REFERENCE APPENDIX A: ADJUSTABLE MATTRESS BASE ASSEMBLY SUPPLEMENT.
IF USING BED FRAME WITH STANDARD BOX SPRING OR FOUNDATION, CONTINUE TO STEP 7.