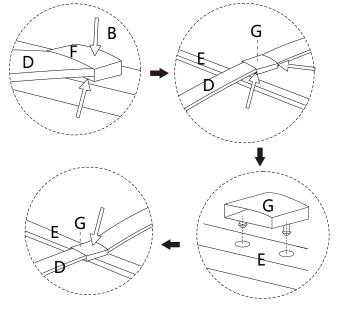

STOP

 IF USING BED WITH AN ADJUSTABLE MATTRESS BASE, SKIP STEPS 7,8,9 &10 AND REFERENCE APPENDIX A: ADJUSTABLE MATTRESS BASE ASSEMBLY SUPPLEMENT.
IF USING BED FRAME WITH STANDARD BOX SPRING OR FOUNDATION, CONTINUE TO STEP 7.