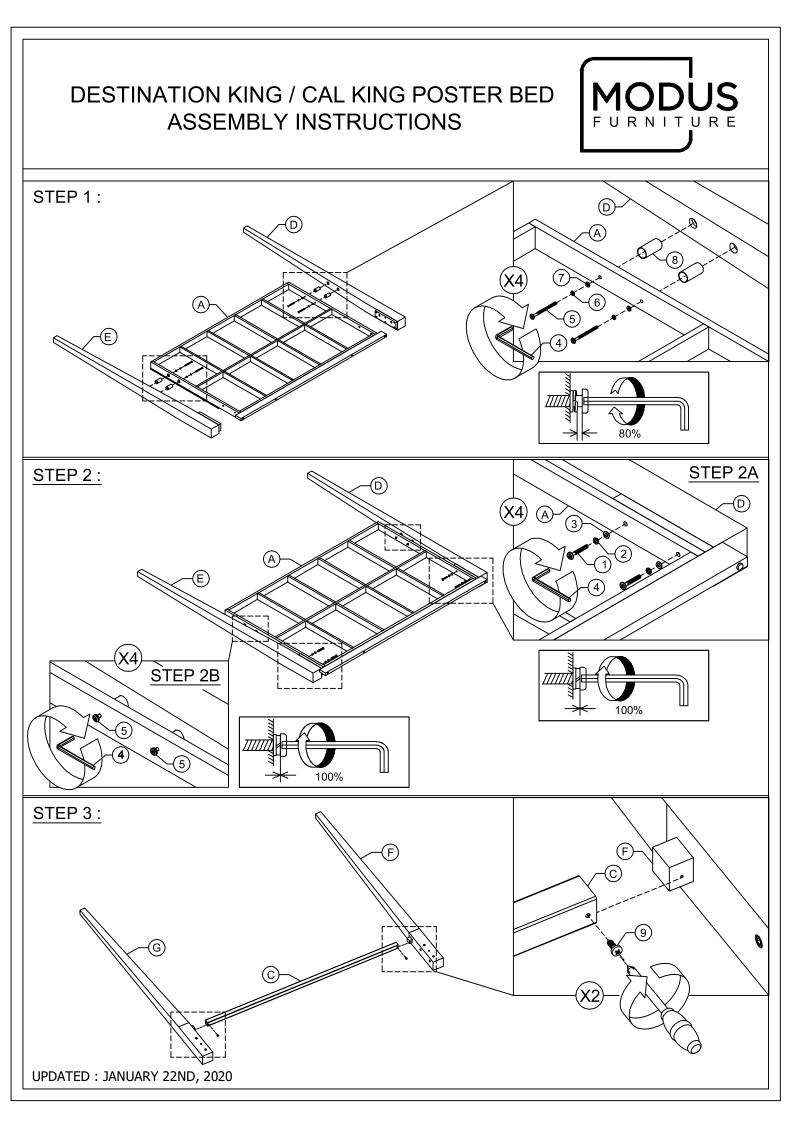

## DESTINATION KING / CAL KING POSTER BED APPENDIX A: ADJUSTABLE MATTRESS BASE ASSEMBLY SUPPLEMENT

IF USING THIS BED FRAME WITH A STANDARD BOX SPRING OR FOUNDATION THESE INSTRUCTIONS DO NOT APPLY.

PRE-ASSEMBLED SIDE RAIL CLEATS OBSTRUCT ADJUSTABLE BASE INSTALLATION AND OPERATION. FOLLOW THESE INSTRUCTIONS TO REMOVE THEM.

## THE FOLLOWING PARTS ARE NOT REQUIRED FOR ADJUSTABLE MATTRESS BASE INSTALLATION:

| J. | SLAT SUPPORT |  |
|----|--------------|--|
| K. | BED SLAT     |  |

10 PCS 5 PCS

- 14
- 14. ALLEN BOLT M6X40MM 10 PCS

**MODUS** FURNITURE

15. WOOD SCREW Ø8X30MM 10 PCS

## **STEP 1 :**

USE ALLEN KEY **(13)** TO UNSCREW ALLEN BOLTS AND REMOVE PRE-ASSEMBLED SIDE RAIL CLEATS.

NOTE: YOU MAY WISH TO RETAIN UNUSED PARTS IF IN THE FUTURE YOU INTEND TO USE THE BED FRAME WITH A STANDARD BOX SPRING OR FOUNDATION.

UPDATED : JANUARY 22ND, 2020