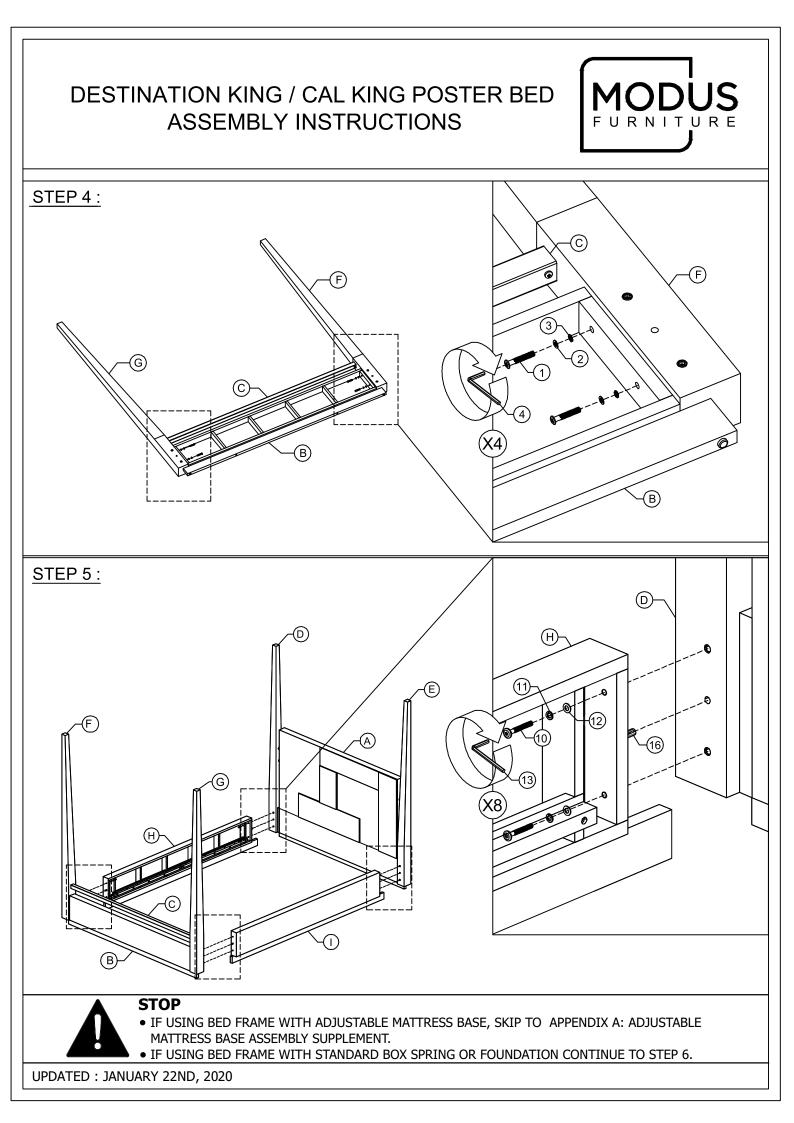

## DESTINATION KING / CAL KING POSTER BED APPENDIX A: ADJUSTABLE MATTRESS BASE ASSEMBLY SUPPLEMENT

IF USING THIS BED FRAME WITH A STANDARD BOX SPRING OR FOUNDATION THESE INSTRUCTIONS DO NOT APPLY.

PRE-ASSEMBLED SIDE RAIL CLEATS OBSTRUCT ADJUSTABLE BASE INSTALLATION AND OPERATION. FOLLOW THESE INSTRUCTIONS TO REMOVE THEM.

## THE FOLLOWING PARTS ARE NOT REQUIRED FOR ADJUSTABLE MATTRESS BASE INSTALLATION:

| J. | SLAT SUPPORT |  |
|----|--------------|--|
| K. | BED SLAT     |  |

10 PCS 5 PCS

- 14
- 14. ALLEN BOLT M6X40MM 10 PCS

**MODUS** FURNITURE

15. WOOD SCREW Ø8X30MM 10 PCS

## **STEP 1 :**

USE ALLEN KEY **(13)** TO UNSCREW ALLEN BOLTS AND REMOVE PRE-ASSEMBLED SIDE RAIL CLEATS.

NOTE: YOU MAY WISH TO RETAIN UNUSED PARTS IF IN THE FUTURE YOU INTEND TO USE THE BED FRAME WITH A STANDARD BOX SPRING OR FOUNDATION.

UPDATED : JANUARY 22ND, 2020