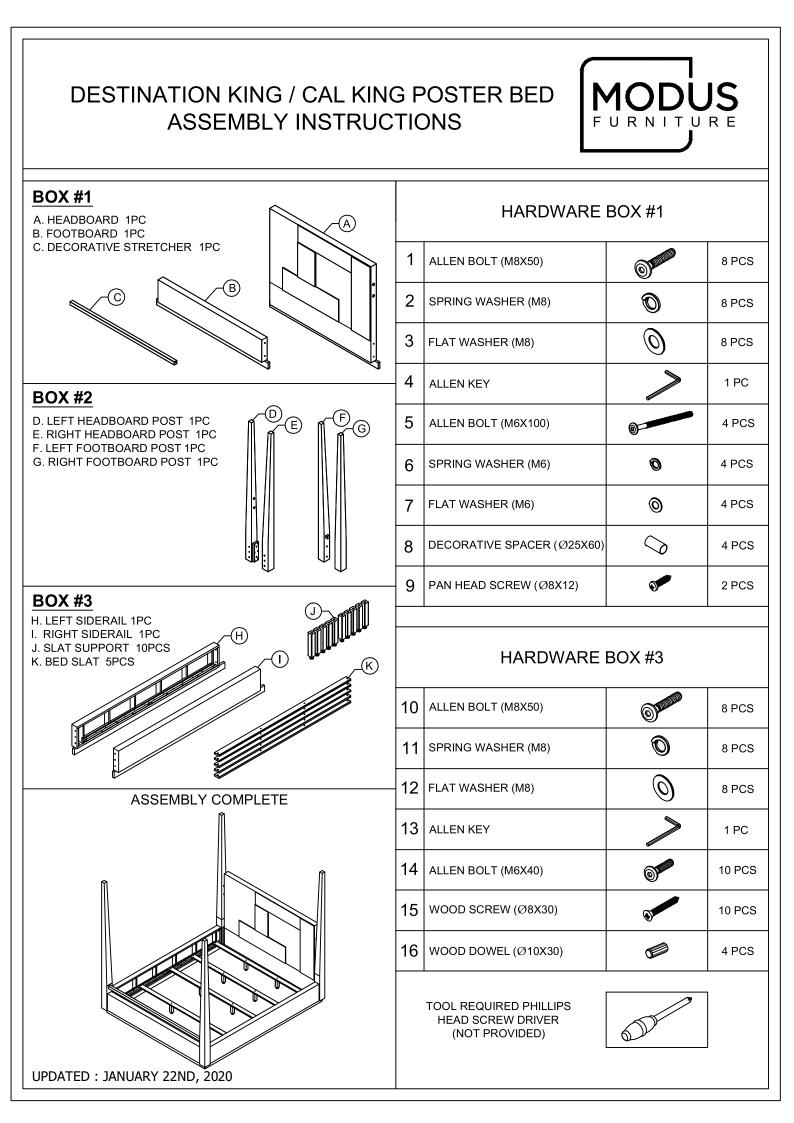

## DESTINATION KING / CAL KING POSTER BED APPENDIX A: ADJUSTABLE MATTRESS BASE ASSEMBLY SUPPLEMENT

IF USING THIS BED FRAME WITH A STANDARD BOX SPRING OR FOUNDATION THESE INSTRUCTIONS DO NOT APPLY.

PRE-ASSEMBLED SIDE RAIL CLEATS OBSTRUCT ADJUSTABLE BASE INSTALLATION AND OPERATION. FOLLOW THESE INSTRUCTIONS TO REMOVE THEM.

## THE FOLLOWING PARTS ARE NOT REQUIRED FOR ADJUSTABLE MATTRESS BASE INSTALLATION:

| J. | SLAT SUPPORT |  |
|----|--------------|--|
| K. | BED SLAT     |  |

10 PCS 5 PCS

- 14
- 14. ALLEN BOLT M6X40MM 10 PCS

**MODUS** FURNITURE

15. WOOD SCREW Ø8X30MM 10 PCS

## **STEP 1 :**

USE ALLEN KEY **(13)** TO UNSCREW ALLEN BOLTS AND REMOVE PRE-ASSEMBLED SIDE RAIL CLEATS.

NOTE: YOU MAY WISH TO RETAIN UNUSED PARTS IF IN THE FUTURE YOU INTEND TO USE THE BED FRAME WITH A STANDARD BOX SPRING OR FOUNDATION.

UPDATED : JANUARY 22ND, 2020