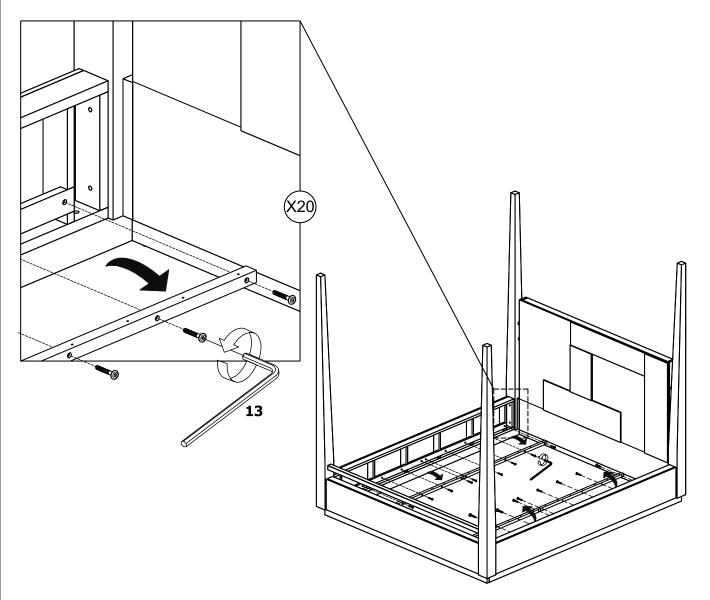

## **STEP 1 :**

USE ALLEN KEY **(13)** TO UNSCREW ALLEN BOLTS AND REMOVE PRE-ASSEMBLED SIDE RAIL CLEATS.

NOTE: YOU MAY WISH TO RETAIN UNUSED PARTS IF IN THE FUTURE YOU INTEND TO USE THE BED FRAME WITH A STANDARD BOX SPRING OR FOUNDATION.