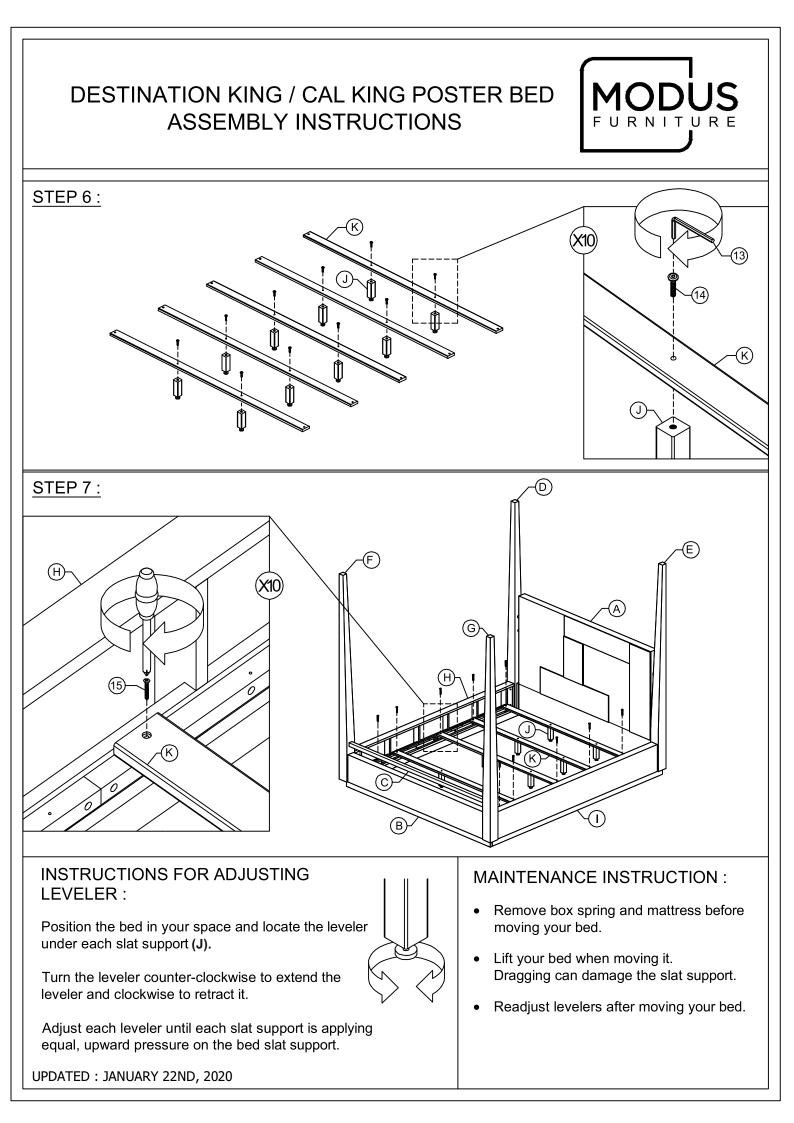

## DESTINATION KING / CAL KING POSTER BED APPENDIX A: ADJUSTABLE MATTRESS BASE ASSEMBLY SUPPLEMENT

IF USING THIS BED FRAME WITH A STANDARD BOX SPRING OR FOUNDATION THESE INSTRUCTIONS DO NOT APPLY.

PRE-ASSEMBLED SIDE RAIL CLEATS OBSTRUCT ADJUSTABLE BASE INSTALLATION AND OPERATION. FOLLOW THESE INSTRUCTIONS TO REMOVE THEM.

## THE FOLLOWING PARTS ARE NOT REQUIRED FOR ADJUSTABLE MATTRESS BASE INSTALLATION:

| J. | SLAT SUPPORT |  |
|----|--------------|--|
| K. | BED SLAT     |  |

10 PCS 5 PCS

- 14
- 14. ALLEN BOLT M6X40MM 10 PCS

**MODUS** FURNITURE

15. WOOD SCREW Ø8X30MM 10 PCS

## **STEP 1 :**

USE ALLEN KEY **(13)** TO UNSCREW ALLEN BOLTS AND REMOVE PRE-ASSEMBLED SIDE RAIL CLEATS.

NOTE: YOU MAY WISH TO RETAIN UNUSED PARTS IF IN THE FUTURE YOU INTEND TO USE THE BED FRAME WITH A STANDARD BOX SPRING OR FOUNDATION.

UPDATED : JANUARY 22ND, 2020