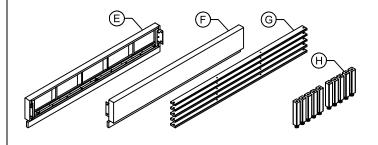

## **BOX #2**

E. LEFT SIDERAIL 1PC

F. RIGHT SIDERAIL 1PC

G. BED SLAT 5PCS

H. SLAT SUPPORT 10PCS