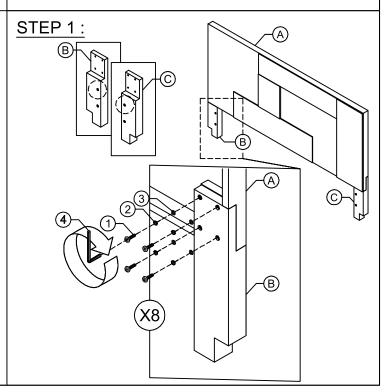

#### **BOX #1**

- A. HEADBOARD 1PC
- B. LEFT HEADBOARD LEG 1PC
- C. RIGHT HEADBOARD LEG 1PC
- D. FOOTBOARD 1PC

| HARDWARE | BOX #1 |  |
|----------|--------|--|
|          | _      |  |

| 1 | ALLEN BOLT (M6X40) | <b>O</b> | 8 PCS |
|---|--------------------|----------|-------|
| 2 | SPRING WASHER (M6) | 0        | 8 PCS |
| 3 | FLAT WASHER (M6)   | 0        | 8 PCS |

4 ALLEN KEY

#### HARDWARE BOX #2

| 5 | ALLEN BOLT (M8X25) | <b>O</b> | 8 PCS  |
|---|--------------------|----------|--------|
| 6 | FLAT WASHER (M8)   | 0        | 8 PCS  |
| 7 | WOOD SCREW (Ø8X30) | 9        | 10 PCS |
| 8 | ALLEN BOLT (M6X40) | <b>O</b> | 10 PCS |
| 9 | ALLEN KEY          |          | 1 PC   |