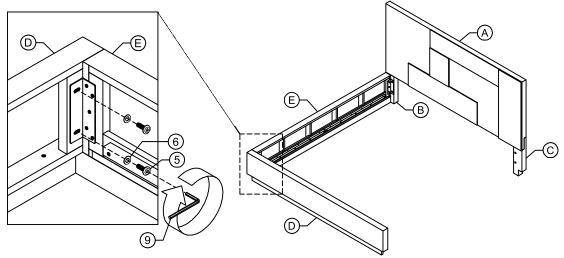

| _      |  |

| 1 | ALLEN BOLT (M6X40) | <b>O</b> | 8 PCS |
|---|--------------------|----------|-------|
| 2 | SPRING WASHER (M6) | 0        | 8 PCS |
| 3 | FLAT WASHER (M6)   | 0        | 8 PCS |

4 ALLEN KEY

#### HARDWARE BOX #2

| 5 | ALLEN BOLT (M8X25) | <b>O</b> | 8 PCS  |
|---|--------------------|----------|--------|
| 6 | FLAT WASHER (M8)   | 0        | 8 PCS  |
| 7 | WOOD SCREW (Ø8X30) | 9        | 10 PCS |
| 8 | ALLEN BOLT (M6X40) | <b>O</b> | 10 PCS |
| 9 | ALLEN KEY          |          | 1 PC   |

TOOL REQUIRED PHILLIPS HEAD SCREW DRIVER (NOT PROVIDED)



## **BOX #2**

E. LEFT SIDERAIL 1PC

F. RIGHT SIDERAIL 1PC

G. BED SLAT 5PCS

H. SLAT SUPPORT 10PCS



### ASSEMBLY COMPLETE





# DESTINATION KING / CAL KING PANEL BED ASSEMBLY INSTRUCTIONS







## **STEP 3**:



## STEP 4:





#### **STOP**

- IF USING BED FRAME WITH ADJUSTABLE MATTRESS BASE, SKIP TO APPENDIX A: ADJUSTABLE MATTRESS BASE ASSEMBLY SUPPLEMENT.
- IF USING BED FRAME WITH STANDARD BOX SPRING OR FOUNDATION CONTINUE TO STEP 5.

## DESTINATION KING / CAL KING PANEL BED ASSEMBLY INSTRUCTIONS



## **STEP 5**:



### STEP 6:



## INSTRUCTIONS FOR ADJUSTING LEVELER:

Position the bed in your space and locate the leveler under each leg support **(H)**.

Turn the leveler counter-clockwise to extend the leveler and clockwise to retract it.

Adjust each leveler until each slat support is applying equal, upward pressure on the bed slat support.



- Remove box spring and mattress before moving your bed.
- Lift your bed when moving it.
  Dragging can damage the leg support.
- Readjust levelers