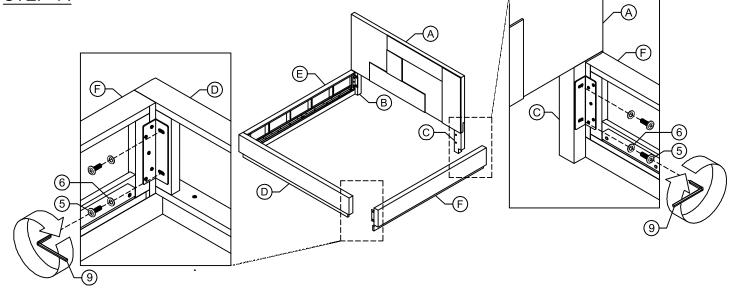

|  |

| 1 | ALLEN BOLT (M6X40) | <b>O</b> | 8 PCS |
|---|--------------------|----------|-------|
| 2 | SPRING WASHER (M6) | 0        | 8 PCS |
| 3 | FLAT WASHER (M6)   | 0        | 8 PCS |

4 ALLEN KEY

#### HARDWARE BOX #2

| 5 | ALLEN BOLT (M8X25) | <b>O</b> | 8 PCS  |
|---|--------------------|----------|--------|
| 6 | FLAT WASHER (M8)   | 0        | 8 PCS  |
| 7 | WOOD SCREW (Ø8X30) | 9        | 10 PCS |
| 8 | ALLEN BOLT (M6X40) | <b>O</b> | 10 PCS |
| 9 | ALLEN KEY          |          | 1 PC   |

TOOL REQUIRED PHILLIPS HEAD SCREW DRIVER (NOT PROVIDED)



## **BOX #2**

E. LEFT SIDERAIL 1PC

F. RIGHT SIDERAIL 1PC

G. BED SLAT 5PCS

H. SLAT SUPPORT 10PCS



### ASSEMBLY COMPLETE





# DESTINATION KING / CAL KING PANEL BED ASSEMBLY INSTRUCTIONS







## **STEP 3**:



## STEP 4:





#### **STOP**

- IF USING BED FRAME WITH ADJUSTABLE MATTRESS BASE, SKIP TO APPENDIX A: ADJUSTABLE MATTRESS BASE ASSEMBLY SUPPLEMENT.
- IF USING BED FRAME WITH STANDARD BOX SPRING OR FOUNDATION CONTINUE TO STEP 5.

## DESTINATION KING / CAL KING PANEL BED ASSEMBLY INSTRUCTIONS



## **STEP 5**:



### STEP 6:



## INSTRUCTIONS FOR ADJUSTING LEVELER:

Position the bed in your space and locate the leveler under each leg support **(H)**.

Turn the leveler counter-clockwise to extend the leveler and clockwise to retract it.

Adjust each leveler until each slat support is applying equal, upward pressure on the bed slat support.



- Remove box spring and mattress before moving your bed.
- Lift your bed when moving it.
  Dragging can damage the leg support.
- Readjust levelers after moving y