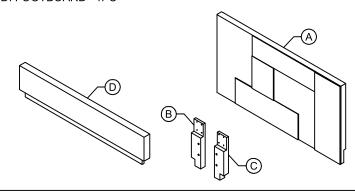

#### **BOX #1**

- A. HEADBOARD 1PC
- B. LEFT HEADBOARD LEG 1PC
- C. RIGHT HEADBOARD LEG 1PC
- D. FOOTBOARD 1PC

| HARDWARE | BOX #1 |  |
|----------|--------|--|
|          | _      |  |

| 1 | ALLEN BOLT (M6X40) | <b>O</b> | 8 PCS |
|---|--------------------|----------|-------|
| 2 | SPRING WASHER (M6) | 0        | 8 PCS |
| 3 | FLAT WASHER (M6)   | 0        | 8 PCS |