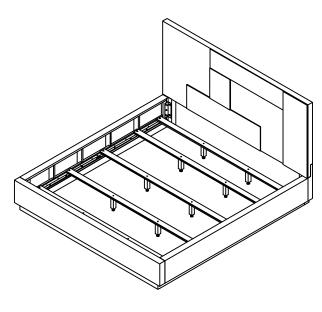

BOARD LEG 1PC
- D. FOOTBOARD 1PC



| HARDWARE | BOX #1 |  |
|----------|--------|--|
|          | _      |  |

| 1 | ALLEN BOLT (M6X40) | <b>O</b> | 8 PCS |
|---|--------------------|----------|-------|
| 2 | SPRING WASHER (M6) | 0        | 8 PCS |
| 3 | FLAT WASHER (M6)   | 0        | 8 PCS |

4 ALLEN KEY

#### HARDWARE BOX #2

| 5 | ALLEN BOLT (M8X25) | <b>O</b> | 8 PCS  |
|---|--------------------|----------|--------|
| 6 | FLAT WASHER (M8)   | 0        | 8 PCS  |
| 7 | WOOD SCREW (Ø8X30) | 9        | 10 PCS |
| 8 | ALLEN BOLT (M6X40) | <b>O</b> | 10 PCS |
| 9 | ALLEN KEY          |          | 1 PC   |

TOOL REQUIRED PHILLIPS HEAD SCREW DRIVER (NOT PROVIDED)



## **BOX #2**

E. LEFT SIDERAIL 1PC

F. RIGHT SIDERAIL 1PC

G. BED SLAT 5PCS

H. SLAT SUPPORT 10PCS



### ASSEMBLY COMPLETE





# DESTINATION KING / CAL KING PANEL BED ASSEMBLY INSTRUCTIONS







## **STEP 3**:



## STEP 4:





#### **STOP**

- IF USING BED FRAME WITH ADJUSTABLE MATTRESS BASE, SKIP TO APPENDIX A: ADJUSTABLE MATTRESS BASE ASSEMBLY SUPPLEMENT.
- IF USING BED FRAME WITH STANDARD BOX SPRING OR FOUNDATION CONTINUE TO STEP 5.

## DESTINATION KING / CAL KING PANEL BED ASSEMBLY INSTRUCTIONS



## **STEP 5**:



### STEP 6:



## INSTRUCTIONS FOR ADJUSTING LEVELER:

Position the bed in your space and locate the leveler under each leg support **(H)**.

Turn the leveler counter-clockwise to extend the leveler and clockwise to retract it.

Adjust each leveler until each slat support is applying equal, upward pressure on the bed slat support.



- Remove box spring and mattress before moving your bed.
-