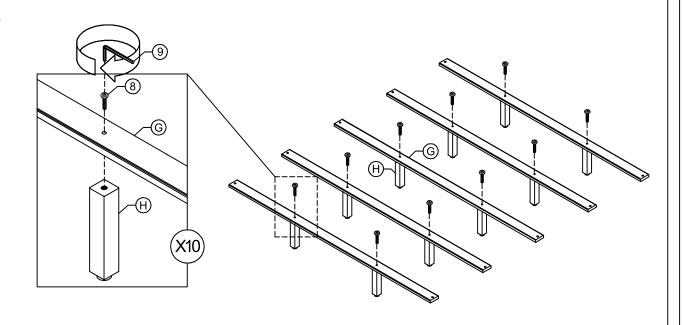

## **BOX #2**

E. LEFT SIDERAIL 1PC

F. RIGHT SIDERAIL 1PC

G. BED SLAT 5PCS

H. SLAT SUPPORT 10PCS

## **STEP 3**: