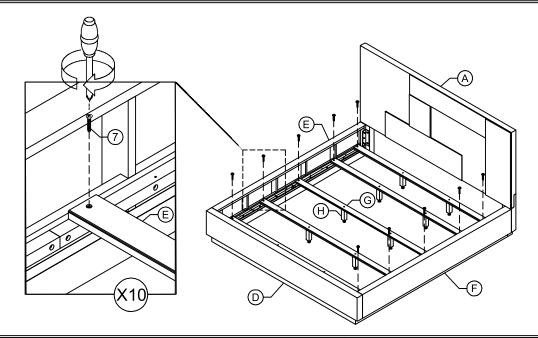

------|
| 6 | FLAT WASHER (M8)   | 0        | 8 PCS  |
| 7 | WOOD SCREW (Ø8X30) | 9        | 10 PCS |
| 8 | ALLEN BOLT (M6X40) | <b>O</b> | 10 PCS |
| 9 | ALLEN KEY          |          | 1 PC   |

TOOL REQUIRED PHILLIPS HEAD SCREW DRIVER (NOT PROVIDED)



## **BOX #2**

E. LEFT SIDERAIL 1PC

F. RIGHT SIDERAIL 1PC

G. BED SLAT 5PCS

H. SLAT SUPPORT 10PCS



### ASSEMBLY COMPLETE





# DESTINATION KING / CAL KING PANEL BED ASSEMBLY INSTRUCTIONS







## **STEP 3**:



## STEP 4:





#### **STOP**

- IF USING BED FRAME WITH ADJUSTABLE MATTRESS BASE, SKIP TO APPENDIX A: ADJUSTABLE MATTRESS BASE ASSEMBLY SUPPLEMENT.
- IF USING BED FRAME WITH STANDARD BOX SPRING OR FOUNDATION CONTINUE TO STEP 5.

## DESTINATION KING / CAL KING PANEL BED ASSEMBLY INSTRUCTIONS



## **STEP 5**:



### STEP 6:



## INSTRUCTIONS FOR ADJUSTING LEVELER:

Position the bed in your space and locate the leveler under each leg support **(H)**.

Turn the leveler counter-clockwise to extend the leveler and clockwise to retract it.

Adjust each leveler until each slat support is applying equal, upward pressure on the bed slat support.



- Remove box spring and mattress before moving your bed.
- Lift your bed when moving it.
  Dragging can damage the leg support.
- Readjust levelers after moving your bed.



## DESTINATION KING / CAL KING PANEL BED

**ASSEMBLY INSTRUCTIONS** 

APPENDIX A: ADJUSTABLE MATTRESS BASE ASSEMBLY SUPPLEMENT



AN ADJUSTABLE MATTRESS BASE IS A FREESTANDING MATTRESS SUPPORT THAT SITS WITHIN THE PERIMETER OF THE BED FRAME.

IF USING THIS BED FRAME WITH A STANDARD BOX SPRING OR FOUNDA