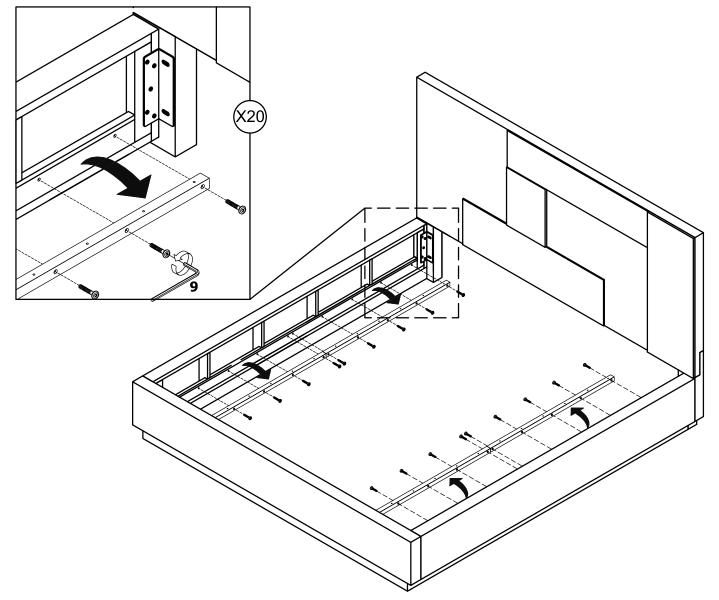

Readjust levelers after moving your bed.



## DESTINATION KING / CAL KING PANEL BED

**ASSEMBLY INSTRUCTIONS** 

APPENDIX A: ADJUSTABLE MATTRESS BASE ASSEMBLY SUPPLEMENT



AN ADJUSTABLE MATTRESS BASE IS A FREESTANDING MATTRESS SUPPORT THAT SITS WITHIN THE PERIMETER OF THE BED FRAME.

IF USING THIS BED FRAME WITH A STANDARD BOX SPRING OR FOUNDATION THESE INSTRUCTIONS DO NOT APPLY.

PRE-ASSEMBLED SIDE RAIL CLEATS OBSTRUCT ADJUSTABLE BASE INSTALLATION AND OPERATION. FOLLOW THESE INSTRUCTIONS TO REMOVE THEM.

### THE FOLLOWING PARTS ARE NOT REQUIRED FOR ADJUSTABLE MATTRESS BASE INSTALLATION:

G. BED SLAT 5 PCS H. SLAT SUPPORT 10 PCS 7. WOOD SCREW Ø8X30MM 10 PCS

8. ALLEN BOLT 40MM 10 PCS

#### STEP 1:

USE ALLEN KEY **(9)** TO UNSCREW ALLEN BOLTS AND REMOVE PRE-ASSEMBLED SIDE RAIL CLEATS.



NOTE: YOU MAY WISH TO RETAIN UNUSED PARTS IF IN THE FUTURE YOU INTEND TO USE THE BED FRAME WITH A STANDARD BOX SPRING OR FOUNDATION.