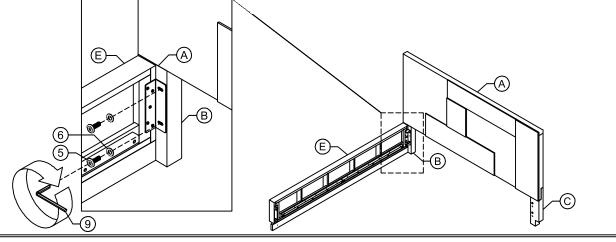

-|--------|--|
|          | _      |  |

| 1 | ALLEN BOLT (M6X40) | <b>O</b> | 8 PCS |
|---|--------------------|----------|-------|
| 2 | SPRING WASHER (M6) | 0        | 8 PCS |
| 3 | FLAT WASHER (M6)   | 0        | 8 PCS |

4 ALLEN KEY

#### HARDWARE BOX #2

| 5 | ALLEN BOLT (M8X25) | <b>O</b> | 8 PCS  |
|---|--------------------|----------|--------|
| 6 | FLAT WASHER (M8)   | 0        | 8 PCS  |
| 7 | WOOD SCREW (Ø8X30) | 9        | 10 PCS |
| 8 | ALLEN BOLT (M6X40) | <b>O</b> | 10 PCS |
| 9 | ALLEN KEY          |          | 1 PC   |

TOOL REQUIRED PHILLIPS HEAD SCREW DRIVER (NOT PROVIDED)



## **BOX #2**

E. LEFT SIDERAIL 1PC

F. RIGHT SIDERAIL 1PC

G. BED SLAT 5PCS

H. SLAT SUPPORT 10PCS



### ASSEMBLY COMPLETE





# DESTINATION KING / CAL KING PANEL BED ASSEMBLY INSTRUCTIONS







## **STEP 3**:



## STEP 4:





#### **STOP**

- IF USING BED FRAME WITH ADJUSTABLE MATTRESS BASE, SKIP TO APPENDIX A: ADJUSTABLE MATTRESS BASE ASSEMBLY SUPPLEMENT.
- IF USING BED FRAME WITH STANDARD BOX SPRING OR FOUNDATION CONTINUE TO STEP 5.

## DESTINATION KING / CAL KING PANEL BED ASSEMBLY INSTRUCTIONS



## **STEP 5**:



### STEP 6:



## INSTRUCTIONS FOR ADJUSTING LEVELER:

Position the bed in your space and locate the leveler under each leg support **(H)**.

Turn the leveler counter-clockwise to extend the leveler and clockwise to retract it.

Adjust each leveler until each slat support is applying equal, upward pressure on the bed slat support.



- Remove box spring and mattress before moving your bed.
- Lift your bed when moving it.
  Dragging can damage the leg support.
-