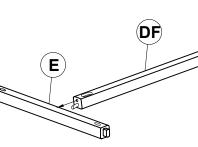

## PARTS IDENTIFICATION

| AF | ТОР                                  |                                                                                                                                                                                                                                                                                                                                                                                                                                                                                                                                                                                                                                                                                                                                                                                                                                                                                                                                                                                                                                                                                                                                                                                                                                                                                                                                                                                                                                                                                                                                                                                                                                                                                                                                                                                                                                                                                                                                                                                                                                                                                                                                | 1PC  |
|----|--------------------------------------|--------------------------------------------------------------------------------------------------------------------------------------------------------------------------------------------------------------------------------------------------------------------------------------------------------------------------------------------------------------------------------------------------------------------------------------------------------------------------------------------------------------------------------------------------------------------------------------------------------------------------------------------------------------------------------------------------------------------------------------------------------------------------------------------------------------------------------------------------------------------------------------------------------------------------------------------------------------------------------------------------------------------------------------------------------------------------------------------------------------------------------------------------------------------------------------------------------------------------------------------------------------------------------------------------------------------------------------------------------------------------------------------------------------------------------------------------------------------------------------------------------------------------------------------------------------------------------------------------------------------------------------------------------------------------------------------------------------------------------------------------------------------------------------------------------------------------------------------------------------------------------------------------------------------------------------------------------------------------------------------------------------------------------------------------------------------------------------------------------------------------------|------|
| В  | LEFT FRONT LEG AND<br>RIGHT REAR LEG |                                                                                                                                                                                                                                                                                                                                                                                                                                                                                                                                                                                                                                                                                                                                                                                                                                                                                                                                                                                                                                                                                                                                                                                                                                                                                                                                                                                                                                                                                                                                                                                                                                                                                                                                                                                                                                                                                                                                                                                                                                                                                                                                | 2PCS |
| С  | RIGHT FRONT LEG AND<br>LEFT REAR LEG | and the second s | 2PCS |
| DF | LONG TRESTLE BAR                     | are the second se                                                                                                                                                                                                                                                                                                                                                                                                                                                                                                                                                                                                                                                                                                                                                                                                                                                                                                                                                                                                                                                                                                                                                                                                                                                                                                                                                                                                                            | 1PC  |
| Е  | SHORT TRESTLE BAR                    |                                                                                                                                                                                                                                                                                                                                                                                                                                                                                                                                                                                                                                                                                                                                                                                                                                                                                                                                                                                                                                                                                                                                                                                                                                                                                                                                                                                                                                                                                                                                                                                                                                                                                                                                                                                                                                                                                                                                                                                                                                                                                                                                | 2PCS |

## **STEP 1** Ð 0 3 (4) (5)

Note: Dimension tolerance ±5%

COASTERFURNITURE.COM