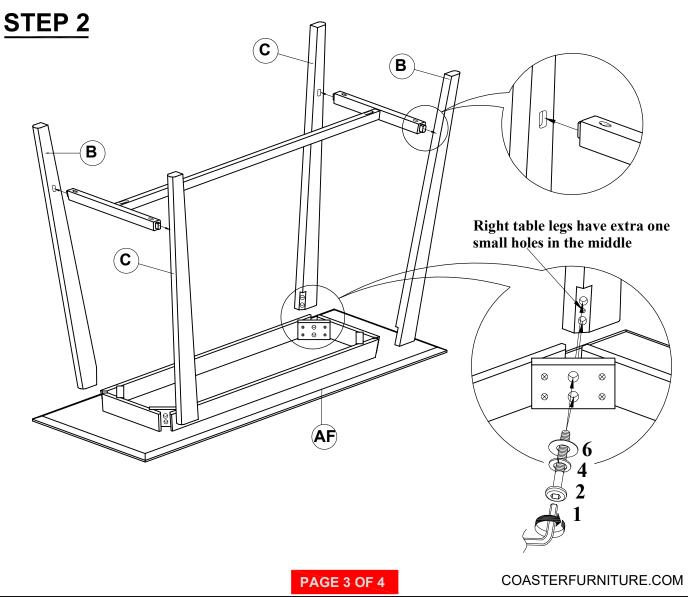

## PARTS IDENTIFICATION

| AF | ТОР                                  |                                                                                                                                                                                                                                                                                                                                                                                                                                                                                                                                                                                                                                                                                                                                                                                                                                                                                                                                                                                                                                                                                                                                                                                                                                                                                                                                                                                                                                                                                                                                                                                                                                                                                                                                                                                                                                                                                                                                                                                                                                                                                                                                | 1PC  |
|----|--------------------------------------|--------------------------------------------------------------------------------------------------------------------------------------------------------------------------------------------------------------------------------------------------------------------------------------------------------------------------------------------------------------------------------------------------------------------------------------------------------------------------------------------------------------------------------------------------------------------------------------------------------------------------------------------------------------------------------------------------------------------------------------------------------------------------------------------------------------------------------------------------------------------------------------------------------------------------------------------------------------------------------------------------------------------------------------------------------------------------------------------------------------------------------------------------------------------------------------------------------------------------------------------------------------------------------------------------------------------------------------------------------------------------------------------------------------------------------------------------------------------------------------------------------------------------------------------------------------------------------------------------------------------------------------------------------------------------------------------------------------------------------------------------------------------------------------------------------------------------------------------------------------------------------------------------------------------------------------------------------------------------------------------------------------------------------------------------------------------------------------------------------------------------------|------|
| В  | LEFT FRONT LEG AND<br>RIGHT REAR LEG |                                                                                                                                                                                                                                                                                                                                                                                                                                                                                                                                                                                                                                                                                                                                                                                                                                                                                                                                                                                                                                                                                                                                                                                                                                                                                                                                                                                                                                                                                                                                                                                                                                                                                                                                                                                                                                                                                                                                                                                                                                                                                                                                | 2PCS |
| С  | RIGHT FRONT LEG AND<br>LEFT REAR LEG | and the second s | 2PCS |
| DF | LONG TRESTLE BAR                     | are the second se                                                                                                                                                                                                                                                                                                                                                                                                                                                                                                                                                                                                                                                                                                                                                                                                                                                                                                                                                                                                                                                                                                                                                                                                                                                                                                                                                                                                                            | 1PC  |
| Е  | SHORT TRESTLE BAR                    |                                                                                                                                                                                                                                                                                                                                                                                                                                                                                                                                                                                                                                                                                                                                                                                                                                                                                                                                                                                                                                                                                                                                                                                                                                                                                                                                                                                                                                                                                                                                                                                                                                                                                                                                                                                                                                                                                                                                                                                                                                                                                                                                | 2PCS |

## **HARDWARE IDENTIFICATION**

| 1 | ALLEN WRENCH<br>(M4 x 110MM - BLK)     | <b>**</b>               | 1PC   |
|---|----------------------------------------|-------------------------|-------|
| 2 | LONG BOLT<br>(M6 x 70MM - RBW)         |                         | 8PCS  |
| 3 | SHORT BOLT<br>(M6 x 50MM - RBW)        |                         | 2PCS  |
| 4 | LOCK WASHER<br>(1/4" - BLK)            | Q                       | 10PCS |
| 5 | SMALL FLAT WASHER<br>(M6 X 13MM - RBW) | $\bigcirc$              | 2PCS  |
| 6 | BIG FLAT WASHER<br>(5/16" - RBW)       | $\bigcirc$              | 8PCS  |
| 7 | PAN HEAD SCREW<br>(#8 x 1 1/2" -BLK )  | <ul> <li>(†)</li> </ul> | 4PCS  |