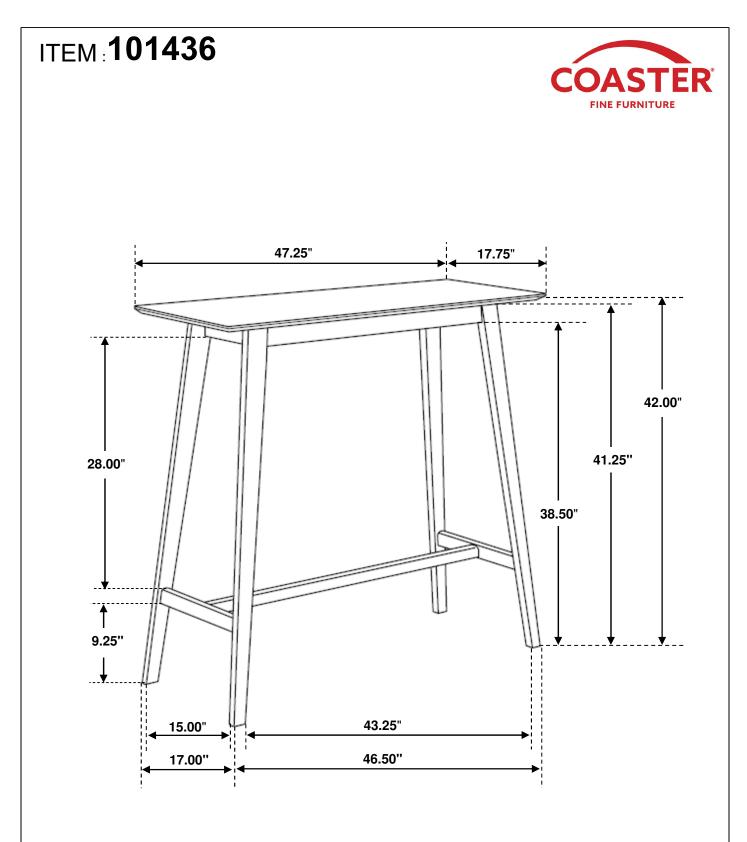

| 1PC   |
|---|----------------------------------------|-------------------------|-------|
| 2 | LONG BOLT<br>(M6 x 70MM - RBW)         |                         | 8PCS  |
| 3 | SHORT BOLT<br>(M6 x 50MM - RBW)        |                         | 2PCS  |
| 4 | LOCK WASHER<br>(1/4" - BLK)            | Q                       | 10PCS |
| 5 | SMALL FLAT WASHER<br>(M6 X 13MM - RBW) | $\bigcirc$              | 2PCS  |
| 6 | BIG FLAT WASHER<br>(5/16" - RBW)       | $\bigcirc$              | 8PCS  |
| 7 | PAN HEAD SCREW<br>(#8 x 1 1/2" -BLK )  | <ul> <li>(†)</li> </ul> | 4PCS  |

#### NOTE :

Phillips head screw driver is required in the assembly process ; However, manufacturer not provide this item.



# ITEM:101436

### **ASSEMBLY INSTRUCTIONS**



E

## **STEP 1** Ð 0 3 (4) (5)









Note: Dimension tolerance ±5%

COASTERFURNITURE.COM