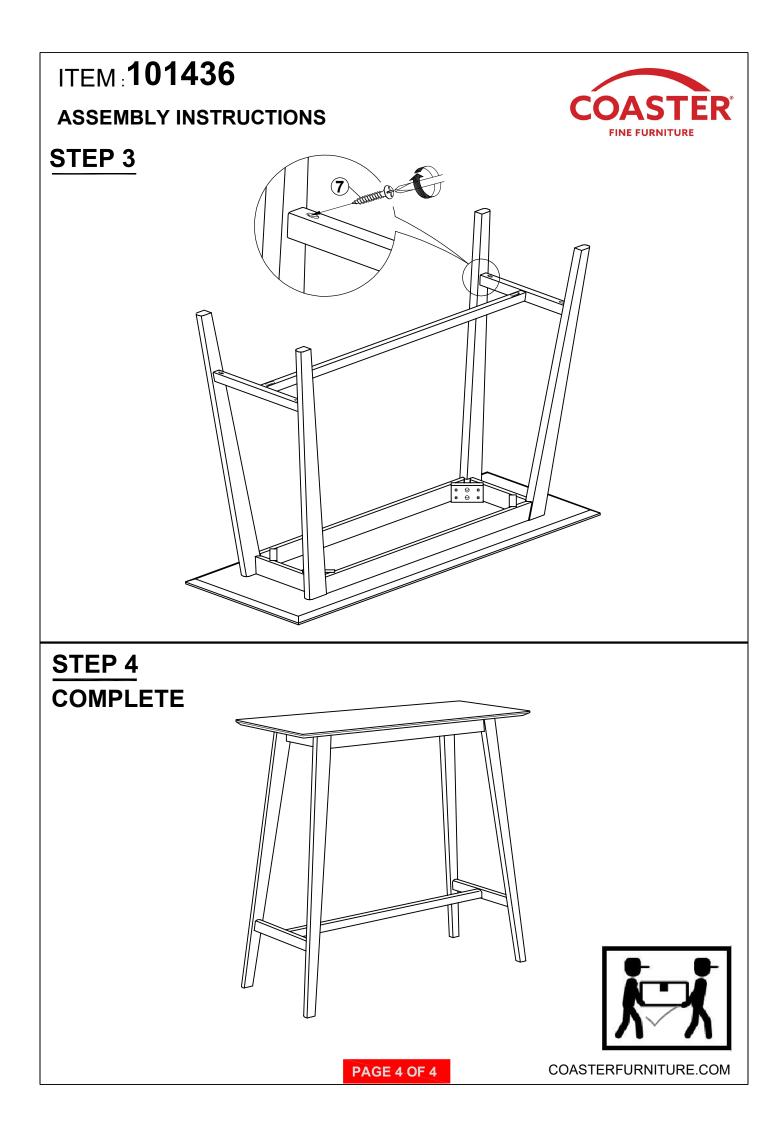

| 1PC   |
|---|----------------------------------------|-------------------------|-------|
| 2 | LONG BOLT<br>(M6 x 70MM - RBW)         |                         | 8PCS  |
| 3 | SHORT BOLT<br>(M6 x 50MM - RBW)        |                         | 2PCS  |
| 4 | LOCK WASHER<br>(1/4" - BLK)            | Q                       | 10PCS |
| 5 | SMALL FLAT WASHER<br>(M6 X 13MM - RBW) | $\bigcirc$              | 2PCS  |
| 6 | BIG FLAT WASHER<br>(5/16" - RBW)       | $\bigcirc$              | 8PCS  |
| 7 | PAN HEAD SCREW<br>(#8 x 1 1/2" -BLK )  | <ul> <li>(†)</li> </ul> | 4PCS  |

#### NOTE :

Phillips head screw driver is required in the assembly process ; However, manufacturer not provide this item.



# ITEM:101436

### **ASSEMBLY INSTRUCTIONS**



E

## **STEP 1** Ð 0 3 (4) (5)









Note: Dimension tolerance ±5%

COASTERFURNITURE.COM