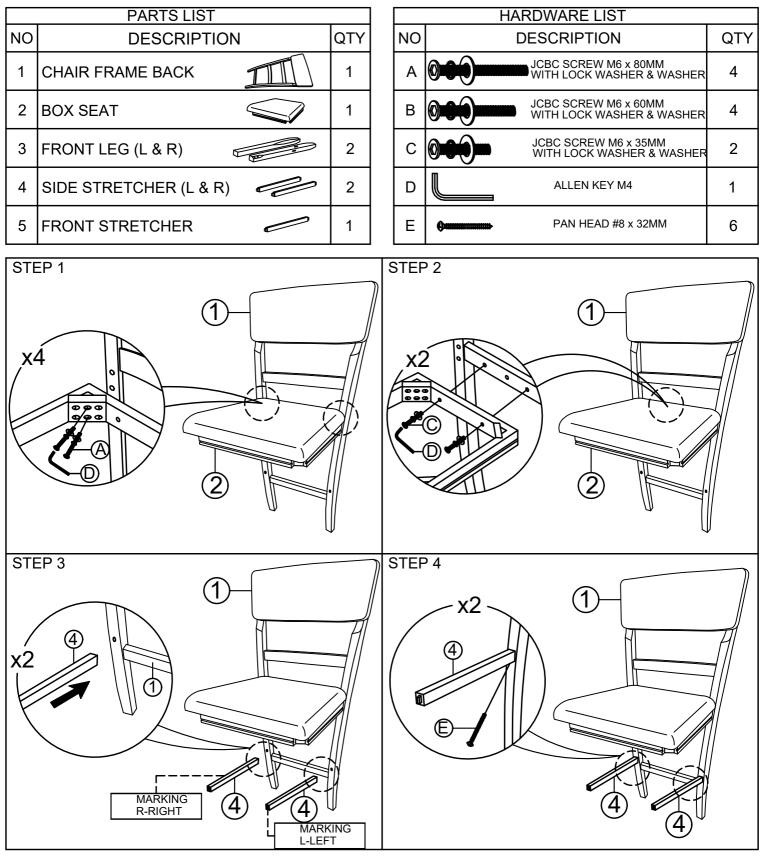

## ASSEMBLY INSTRUCTION 2848S-24 OAKLY COUNTER HEIGHT CHAIR

Thank you for purchasing this quality product. Be sure to check all packing material carefully for small parts which may come loose inside the carton during shipment.

Identify and count all parts.

NOTE: ASSEMBLE THE CHAIR ON A FLAT & SOFT SURFACE. DO NOT TIGHTEN ALL THE SCREWS UNTIL THE CHAIR HAS BEEN PUT A FLAT /HARD SURFACE ADJUST & LEVEL ALL THE LEGS SO THAT THEY DO NOT WOBBLE. ONCE ADJUSTED THEN TIGHTEN ALL THE SCREWS.