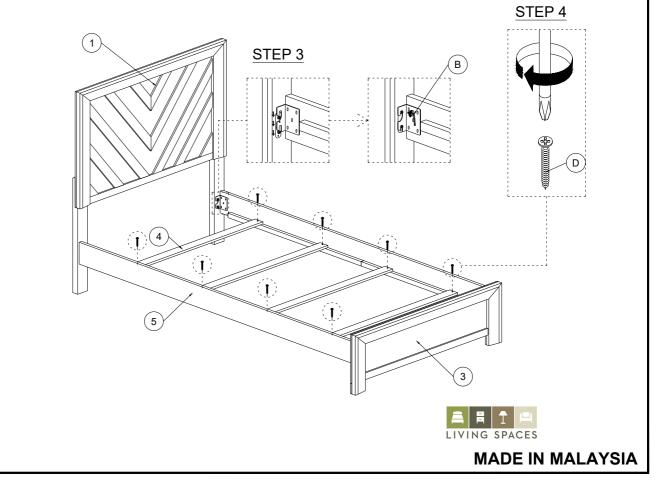

### **COMPLETE ASSEMBLY**

(BOX 1) Box of Headboard / Footboard - Hardware List 0.00 Α JCBB BOLT M8 x 1.0 x 40 mm 6 В ALLEN KEY - M5 1 С JCBB BOLT - M8 x 16 mm 8 D CSK SCREW - M4 x 32 mm 8 1

### (BOX 1)

| Box of Headboard / Footboard |                     |            |
|------------------------------|---------------------|------------|
| NO                           | DESCRIPTION         | QTY        |
| 1                            | Headboard           | 1          |
| 2                            | Headboard Leg - L & | R <b>2</b> |
| 3                            | Footboard           | 1          |
| 4                            | Bed Slat            | 4          |