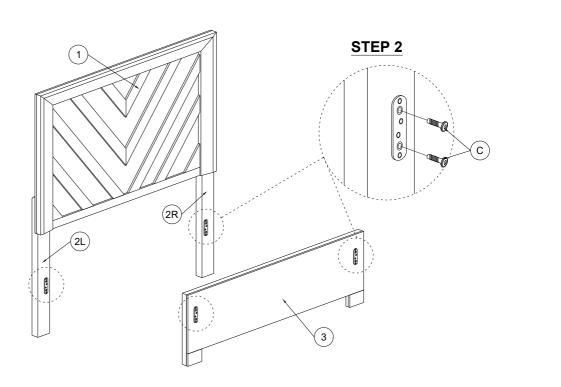

### **COMPLETE ASSEMBLY**

(BOX 1) Box of Headboard / Footboard - Hardware List 0.00 Α JCBB BOLT M8 x 1.0 x 40 mm 6 В ALLEN KEY - M5 1 С JCBB BOLT - M8 x 16 mm 8 D CSK SCREW - M4 x 32 mm 8 1

### (BOX 1)

| Box of Headboard / Footboard |                     |            |
|------------------------------|---------------------|------------|
| NO                           | DESCRIPTION         | QTY        |
| 1                            | Headboard           | 1          |
| 2                            | Headboard Leg - L & | R <b>2</b> |
| 3                            | Footboard           | 1          |
| 4                            | Bed Slat            | 4          |