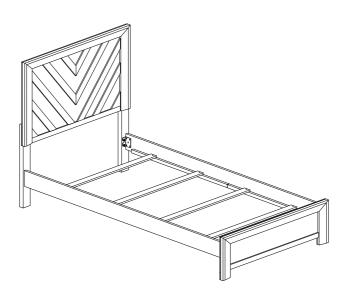

# B9330-T-HBFB / B9330-FT-RAIL Twin Headboard / Footboard / Side Rail

Thank you for purchasing this quality product . Be sure to check all packing material carefully for small parts that may have come loose inside the carton during shipment.