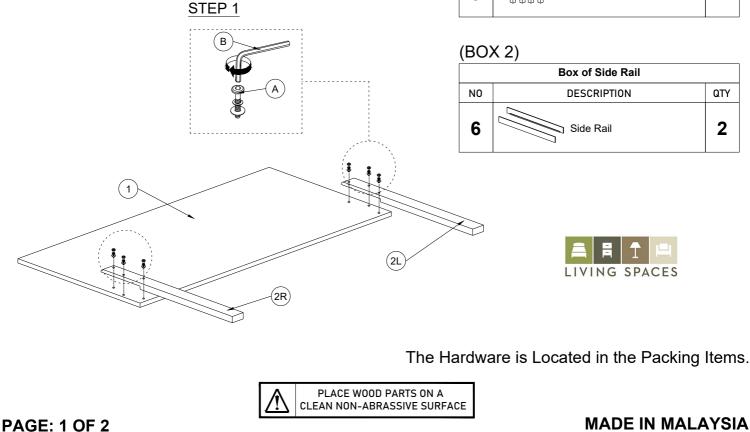

## **COMPLETE ASSEMBLY**

| (BOX 1)                                      |                  |                            |   |  |
|----------------------------------------------|------------------|----------------------------|---|--|
| Box of Headboard / Footboard - Hardware List |                  |                            |   |  |
| Α                                            | 0.00             | JCBB BOLT M8 x 1.0 x 40 mm | 6 |  |
| В                                            |                  | ALLEN KEY - M5             | 1 |  |
| С                                            | <i>Cuttur</i> () | JCBB BOLT - M8 x 16 mm     | 8 |  |
| D                                            | annnn D          | JCBC BOLT - M6 x 40 mm     | 4 |  |
| Ε                                            | §                | CSK SCREW - M4 x 32 mm     | 8 |  |
| F                                            |                  | ALLEN KEY - M4             | 1 |  |

| Box of Headboard / Footboard |                       |     |  |
|------------------------------|-----------------------|-----|--|
| NO                           | DESCRIPTION           | QTY |  |
| 1                            | Headboard             | 1   |  |
| 2                            | Headboard Leg - L & R | 2   |  |
| 3                            | Footboard             | 1   |  |
| 4                            | Bed Slat              | 4   |  |
| 5                            | Slat Support          | 4   |  |