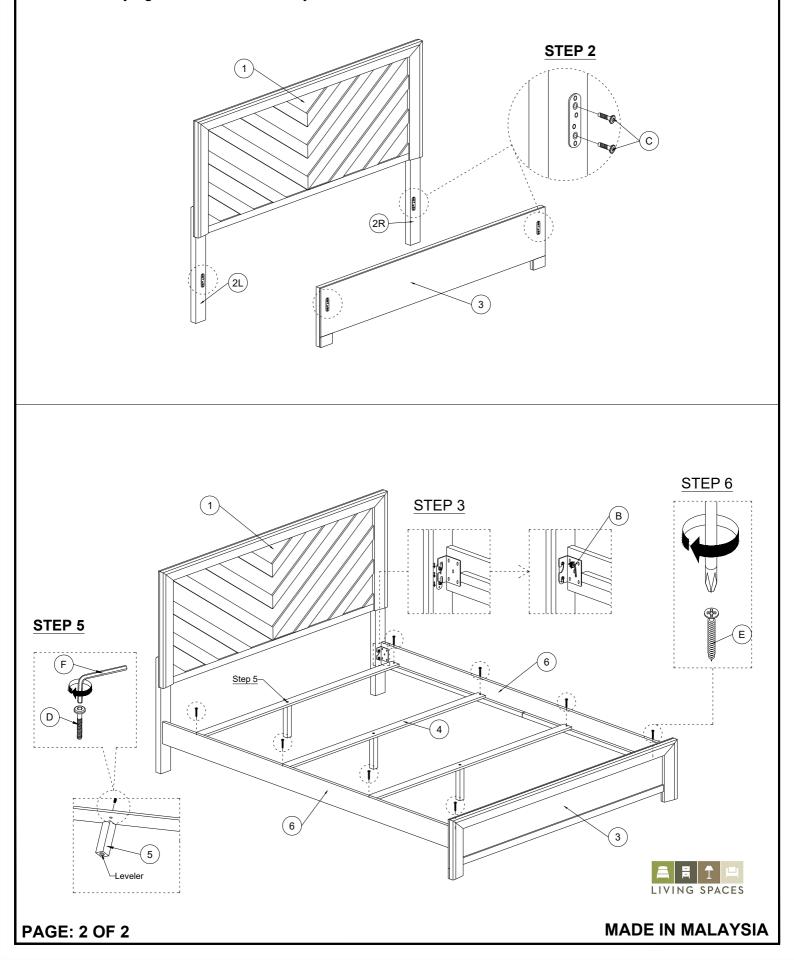

## **COMPLETE ASSEMBLY**

| (BOX 1)                                      |                  |                            |   |  |
|----------------------------------------------|------------------|----------------------------|---|--|
| Box of Headboard / Footboard - Hardware List |                  |                            |   |  |
| Α                                            | 0.00             | JCBB BOLT M8 x 1.0 x 40 mm | 6 |  |
| В                                            |                  | ALLEN KEY - M5             | 1 |  |
| С                                            | <i>Cuttur</i> () | JCBB BOLT - M8 x 16 mm     | 8 |  |
| D                                            | annnn D          | JCBC BOLT - M6 x 40 mm     | 4 |  |
| Ε                                            | §                | CSK SCREW - M4 x 32 mm     | 8 |  |
| F                                            |                  | ALLEN KEY - M4             | 1 |  |

| Box of Headboard / Footboard |                       |     |  |
|------------------------------|-----------------------|-----|--|
| NO                           | DESCRIPTION           | QTY |  |
| 1                            | Headboard             | 1   |  |
| 2                            | Headboard Leg - L & R | 2   |  |
| 3                            | Footboard             | 1   |  |
| 4                            | Bed Slat              | 4   |  |
| 5                            | Slat Support          | 4   |  |