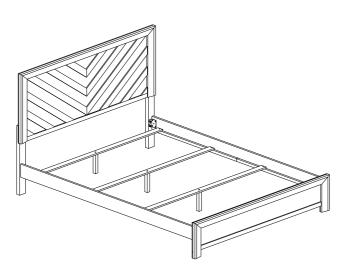

## **COMPLETE ASSEMBLY**

| (BOX 1)                                      |                  |                            |   |  |
|----------------------------------------------|------------------|----------------------------|---|--|
| Box of Headboard / Footboard - Hardware List |                  |                            |   |  |
| Α                                            | 0.00             | JCBB BOLT M8 x 1.0 x 40 mm | 6 |  |
| В                                            |                  | ALLEN KEY - M5             | 1 |  |
| С                                            | <i>Cuttur</i> () | JCBB BOLT - M8 x 16 mm     | 8 |  |
| D                                            | annnn D          | JCBC BOLT - M6 x 40 mm     | 4 |  |
| Ε                                            | §                | CSK SCREW - M4 x 32 mm     | 8 |  |
| F                                            |                  | ALLEN KEY - M4             | 1 |  |

| Box of Headboard / Footboard |                       |     |  |
|------------------------------|-----------------------|-----|--|
| NO                           | DESCRIPTION           | QTY |  |
| 1                            | Headboard             | 1   |  |
| 2                            | Headboard Leg - L & R | 2   |  |
| 3                            | Footboard             | 1   |  |
| 4                            | Bed Slat              | 4   |  |
| 5                            | Slat Support          | 4   |  |