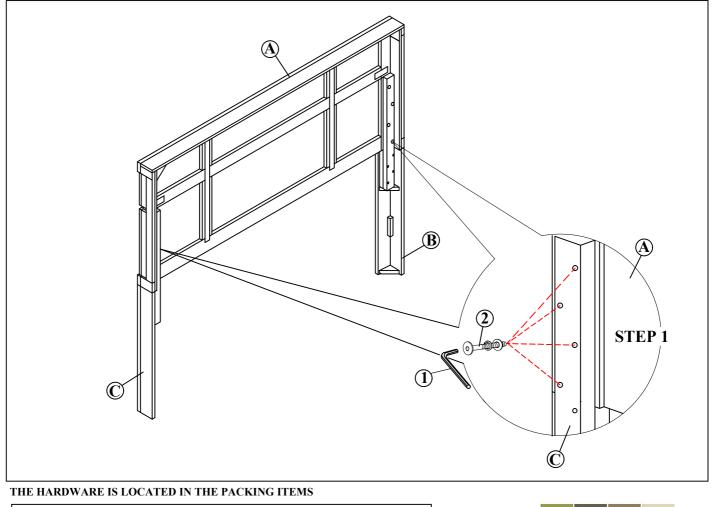

### (BOX 1) BOX OF HEADBOARD / FOOTBOARD

| ITEM | DRAWING | DESCRIPTION            | QTY |
|------|---------|------------------------|-----|
| A    | Ē       | HEADBOARD PANEL        | 1   |
| В    | ł       | LEFT<br>HEADBOARD LEG  | 1   |
| с    |         | RIGHT<br>HEADBOARD LEG | 1   |
| D    |         | FOOTBOARD              | 1   |
| Е    |         | WOODEN SLAT            | 4   |
| F    |         | WOODEN SUPPORT         | 4   |

## (BOX 1) HEADBOARD / FOOTBOARD HARDWARE LIST

| ITEM | DRAWING       | DESCRIPTION                                                   | QTY |
|------|---------------|---------------------------------------------------------------|-----|
| 1    |               | ALLEN WRENCH<br>(M4)                                          | 1   |
| 2    | 6- <b>1</b> 1 | CONNECTION BOLT<br>(M6 x 45mm)<br>W/WASHER &<br>SPRING WASHER | 8   |
| 3    | 9 <b>9</b> %  | CONNECTION BOLT<br>(M6 x 20mm)<br>W/WASHER &<br>SPRING WASHER | 8   |
| 4    | Ø-mas         | FLAT HEAD SCREW<br>(#8 x 1 1/8")                              | 8   |
| 5    |               | Assembly Tool Not Included                                    | 1   |

# ASSEMBLY INSTRUCTIONS