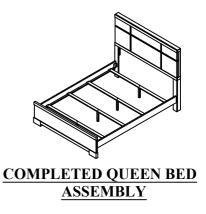

| WOODEN SLAT            | 4   |
| F    |         | WOODEN SUPPORT         | 4   |

## (BOX 1) HEADBOARD / FOOTBOARD HARDWARE LIST

| ITEM | DRAWING       | DESCRIPTION                                                   | QTY |
|------|---------------|---------------------------------------------------------------|-----|
| 1    |               | ALLEN WRENCH<br>(M4)                                          | 1   |
| 2    | 6- <b>1</b> 1 | CONNECTION BOLT<br>(M6 x 45mm)<br>W/WASHER &<br>SPRING WASHER | 8   |
| 3    | 9 <b>9</b> %  | CONNECTION BOLT<br>(M6 x 20mm)<br>W/WASHER &<br>SPRING WASHER | 8   |
| 4    | Ø-mas         | FLAT HEAD SCREW<br>(#8 x 1 1/8")                              | 8   |
| 5    |               | Assembly Tool Not Included                                    | 1   |



#### (BOX 2) BOX OF SIDE RAIL

| ITEM | DRAWING | DESCRIPTION | QTY |
|------|---------|-------------|-----|
| G    |         | SIDE RAIL   | 2   |

#### (BOX 2) SIDE RAIL HARDWARE LIST

| HARDWARE LIST |         |                           |     |
|---------------|---------|---------------------------|-----|
| ITEM          | DRAWING | DESCRIPTION               | QTY |
| 6             |         | WOOD DOWEL<br>(M8 x 30mm) | 8   |



NOTE : MUST TIGHTEN SCREWS PERIODICALLY. WITH USE SCREW MAY BECOME LOOSE. CHECK TIGHNESS OF ALL SCREW EVERY 6-8 WEEKS.

## **CLEANING INSTRUCTION**

After assembly, clean & polish the completed parts if necessary with soft cloth and industrial recognized furniture polish

LIVING SPACES

# ASSEMBLY INSTRUCTIONS

# ITEM NO : B8160 - Q - HBFB / KQ - RAIL QUEEN