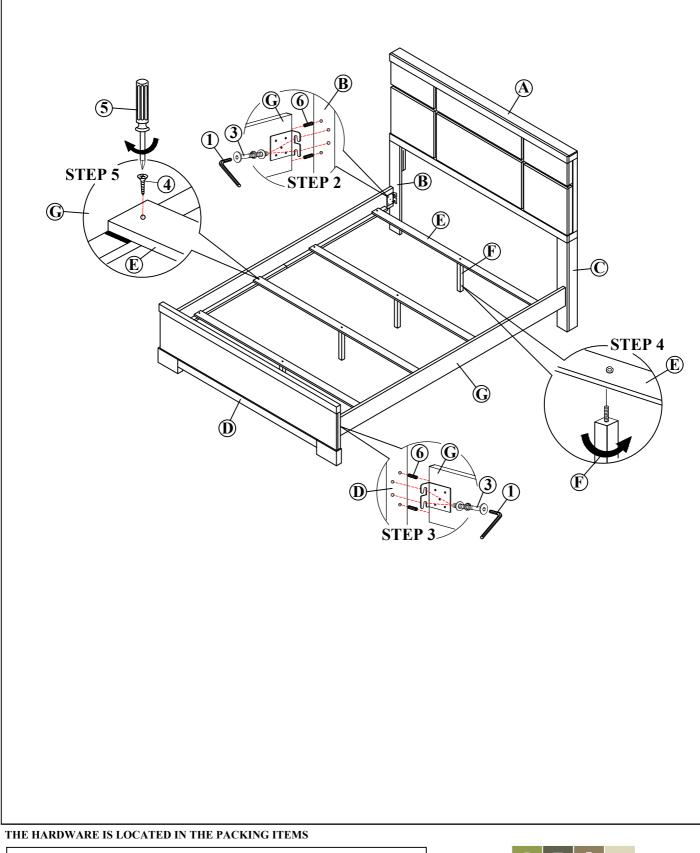

### (BOX 1) BOX OF HEADBOARD / FOOTBOARD

| ITEM | DRAWING | DESCRIPTION            | QTY |
|------|---------|------------------------|-----|
| A    | Ē       | HEADBOARD PANEL        | 1   |
| В    | ł       | LEFT<br>HEADBOARD LEG  | 1   |
| с    |         | RIGHT<br>HEADBOARD LEG | 1   |
| D    |         | FOOTBOARD              | 1   |
| Е    |         | WOODEN SLAT            | 4   |
| F    |         | WOODEN SUPPORT         | 4   |

## (BOX 1) HEADBOARD / FOOTBOARD HARDWARE LIST

| ITEM | DRAWING       | DESCRIPTION                                                   | QTY |
|------|---------------|---------------------------------------------------------------|-----|
| 1    |               | ALLEN WRENCH<br>(M4)                                          | 1   |
| 2    | 6- <b>1</b> 1 | CONNECTION BOLT<br>(M6 x 45mm)<br>W/WASHER &<br>SPRING WASHER | 8   |
| 3    | 9 <b>9</b> %  | CONNECTION BOLT<br>(M6 x 20mm)<br>W/WASHER &<br>SPRING WASHER | 8   |
| 4    | Ø-mas         | FLAT HEAD SCREW<br>(#8 x 1 1/8")                              | 8   |
| 5    |               | Assembly Tool Not Included                                    | 1   |

#### (BOX 2) BOX OF SIDE RAIL

| ITEM | DRAWING | DESCRIPTION | QTY |
|------|---------|-------------|-----|
| G    |         | SIDE RAIL   | 2   |

#### (BOX 2) SIDE RAIL HARDWARE LIST

| HARDWARE LIST |         |                           |     |
|---------------|---------|---------------------------|-----|
| ITEM          | DRAWING | DESCRIPTION               | QTY |
| 6             |         | WOOD DOWEL<br>(M8 x 30mm) | 8   |

# ASSEMBLY INSTRUCTIONS