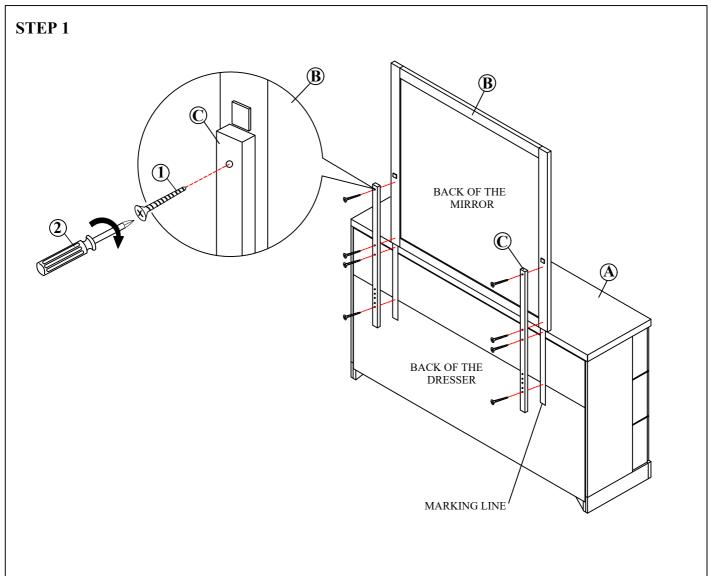

THE HARDWARE IS LOCATED IN THE PACKING ITEMS

THE ANTI TIPPING HARDWARE IS LOCATED IN THE 1ST RIGHT SIDE FRONT DRAWER OF THE DRESSER.

NOTE: MUST TIGHTEN SCREWS PERIODICALLY. WITH USE SCREW MAY BECOME LOOSE. CHECK TIGHNESS OF ALL SCREW EVERY 6-8 WEEKS.