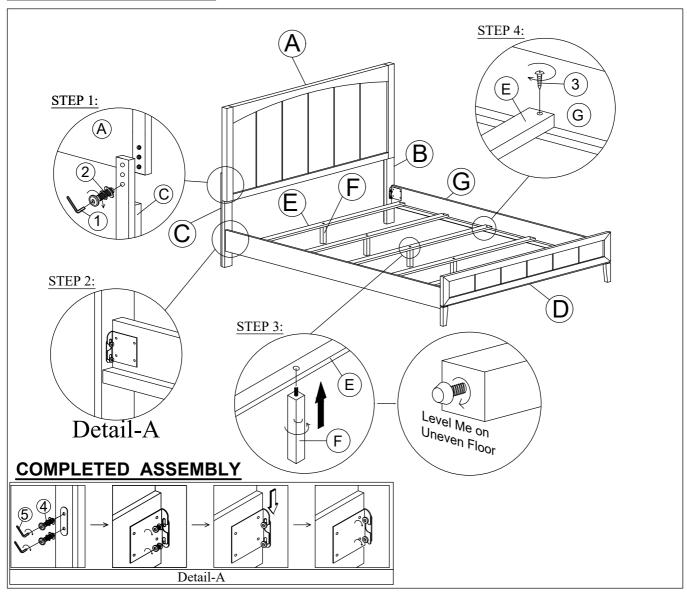

#### BOX 1 HEADBOARD , FOOTBOARD AND SLATS DRAWING DESCRIPTION HEADBOARD 1 A PANEL RIGHT HEADBOARD LEG В 1 LEFT $\mathbf{C}$ HEADBOARD LEG FOOTBOARD D 1 PANEL E 5 SLAT

| HARDWARE LIST |               |                                                                      |     |  |  |
|---------------|---------------|----------------------------------------------------------------------|-----|--|--|
| ITEM          | DRAWING       | DESCRIPTION                                                          | QTY |  |  |
| 1             | <b>9193</b> ) | JCBC BOLT<br>WITH SPRING<br>WASHER AND<br>FLAT WASHER<br>(M6 x 40mm) | 6   |  |  |
| 2             |               | ALLEN KEY<br>(M4)                                                    | 1   |  |  |
| 3             | 1             | SCREW P/H<br>RATTAN<br>(1/4) (8X1)                                   | 10  |  |  |
| 4             | <b>910)</b>   | JCBC BOLT<br>WITH SPRING<br>WASHER AND<br>FLAT WASHER<br>(M8 x 25mm) | 8   |  |  |
| 5             |               | ALLEN KEY<br>(M5)                                                    | 1   |  |  |

BOX 1

### BOX 2 SIDE RAILS

F

| ITEM | DRAWING | DESCRIPTION | QTY |
|------|---------|-------------|-----|
| G    |         | SIDE RAIL   | 2   |

SLAT

5

## THE HARDWARE IS LOCATED IN THE PACKING ITEMS

NOTE : MUST TIGHTEN SCREWS PERIODICALLY. WITH USE SCREWS MAY BECOME LOOSE. CHECK TIGHNESS OF ALL SCREWS EVERY 6-8 WEEKS.