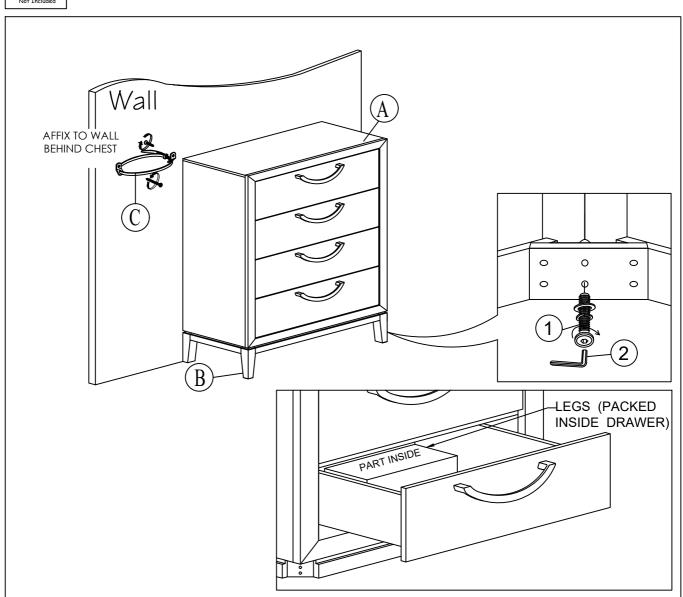

## BOX OF CHEST

| ITEM | DRAWING | DESCRIPTION                                                                        | QTY |
|------|---------|------------------------------------------------------------------------------------|-----|
| A    | (       | CHEST                                                                              | 1   |
| В    | 0000    | LEG<br>(Packed inside<br>drawer)                                                   | 4   |
| С    |         | TIPPING RESTRAINT ( Affix to wall behind Chest ) * Located in the Chest 1st Drawer | 1   |

## BOX OF CHEST HARDWARE LIST

| ITEM | DRAWING | DESCRIPTION                                                          | QTY |
|------|---------|----------------------------------------------------------------------|-----|
| 1    |         | JCBC BOLT<br>WITH SPRING<br>WASHER AND<br>FLAT WASHER<br>(M6 x 60mm) | 8   |
| 2    |         | ALLEN KEY<br>(M4)                                                    | 1   |

## THE HARDWARE IS LOCATED IN THE PACKING ITEMS THE ANTI TIPPING HARDWARE IS LOCATED IN THE CHEST 1ST DRAWER

NOTE : MUST TIGHTEN SCREWS PERIODICALLY. WITH USE SCREWS MAY BECOME LOOSE. CHECK TIGHNESS OF ALL SCREWS EVERY 6-8 WEEKS.