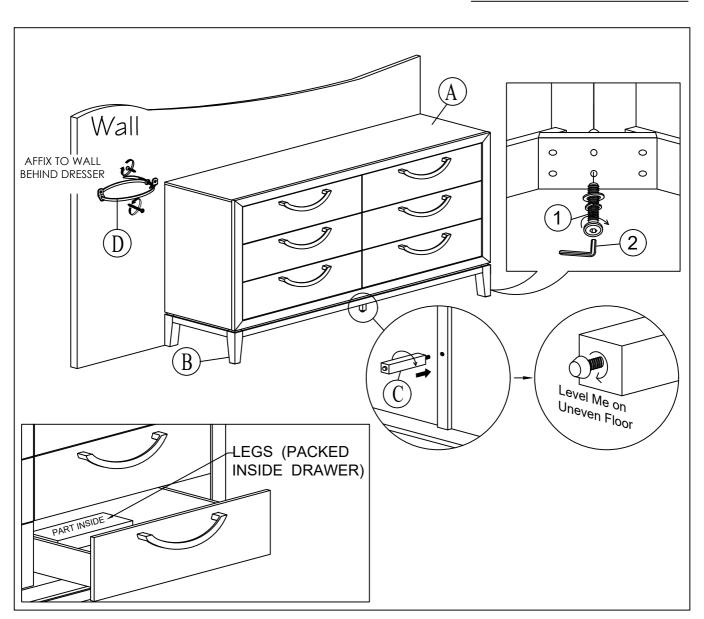

## BOX OF DRESSER

| ITEM | DRAWING | DESCRIPTION                                                                                         | QTY |
|------|---------|-----------------------------------------------------------------------------------------------------|-----|
| A    |         | DRESSER                                                                                             | 1   |
| В    | 7070    | LEG<br>(Packed inside<br>drawer)                                                                    | 4   |
| С    |         | SUPPORT LEG                                                                                         | 1   |
| D    |         | TIPPING<br>RESTRAINT<br>(Affix to wall<br>behind Dresser)<br>* Located in the<br>Dresser 1st Drawer | 1   |

## BOX OF DRESSER HARDWARE LIST

| ITEM | DRAWING | DESCRIPTION                                                          | QTY |
|------|---------|----------------------------------------------------------------------|-----|
| 1    |         | JCBC BOLT<br>WITH SPRING<br>WASHER AND<br>FLAT WASHER<br>(M6 x 60mm) | 8   |
| 2    |         | ALLEN KEY<br>(M4)                                                    | 1   |

COMPLETED DRESSER ASSEMBLY

THE HARDWARE IS LOCATED IN THE PACKING ITEMS THE ANTI TIPPING HARDWARE IS LOCATED IN THE DRESSER 1st RIGHT SIDE FRONT DRAWER

NOTE: MUST TIGHTEN SCREWS PERIODICALLY. WITH USE SCREWS MAY BECOME LOOSE. CHECK TIGHNESS OF ALL SCREWS EVERY 6-8 WEEKS.