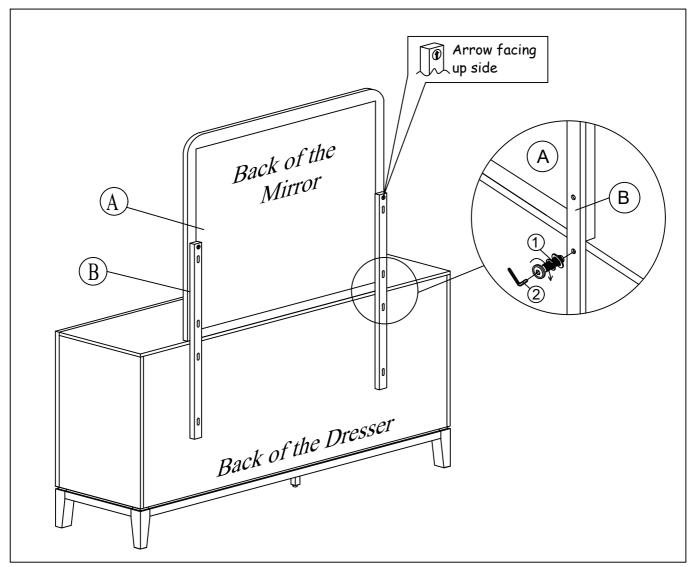

## BOX OF MIRROR

| ITEM | DRAWING | DESCRIPTION                 | QTY |
|------|---------|-----------------------------|-----|
| A    |         | MIRROR                      | 1   |
| В    |         | DRESSER TOP<br>SUPPORT RAIL | 2   |

## BOX OF MIRROR HARDWARE LIST

| ITEM | DRAWING | DESCRIPTION                                                          | QTY |
|------|---------|----------------------------------------------------------------------|-----|
| 1    |         | JCBC BOLT<br>WITH SPRING<br>WASHER AND<br>FLAT WASHER<br>(M6 x 35mm) | 8   |
| 2    |         | ALLEN KEY<br>(M4)                                                    | 1   |

## THE HARDWARE IS LOCATED IN THE PACKING ITEMS

NOTE : MUST TIGHTEN SCREWS PERIODICALLY. WITH USE SCREWS MAY BECOME LOOSE. CHECK TIGHNESS OF ALL SCREWS EVERY 6-8 WEEKS.