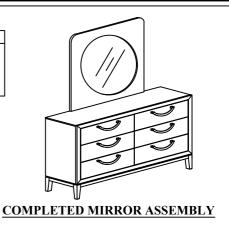

ITEM NO: B3300-11 VEDA MIRROR

## BOX OF MIRROR

| ITEM | DRAWING | DESCRIPTION                 | QTY |
|------|---------|-----------------------------|-----|
| A    |         | MIRROR                      | 1   |
| В    |         | DRESSER TOP<br>SUPPORT RAIL | 2   |

## BOX OF DRESSER ITEM DRAWING DESCRIPTION QTY A DRESSER 1