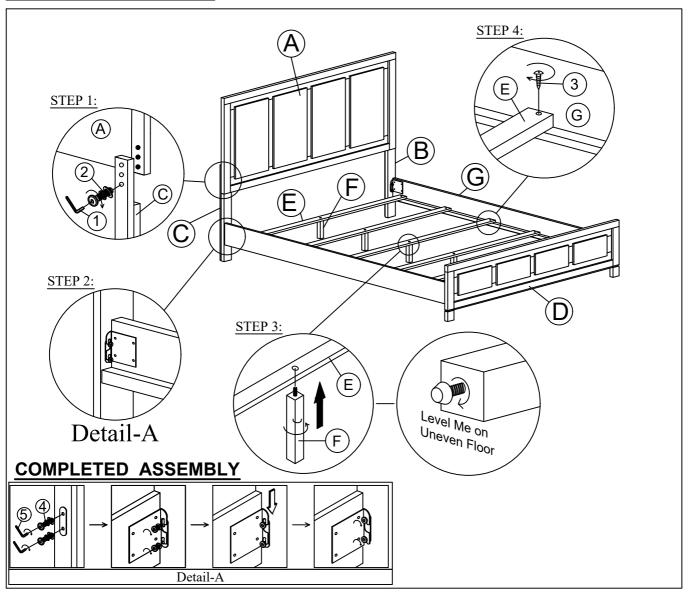

## BOX 1 HEADBO

| HEADBOARD, FOOTBOARD AND SLATS |         |                           |     |  |  |
|--------------------------------|---------|---------------------------|-----|--|--|
| ITEM                           | DRAWING | DESCRIPTION               | QTY |  |  |
| A                              |         | HEADBOARD<br>PANEL        | 1   |  |  |
| В                              | ••••    | RIGHT<br>HEADBOARD<br>LEG | 1   |  |  |
| С                              | ••••    | LEFT<br>HEADBOARD<br>LEG  | 1   |  |  |
| D                              |         | FOOTBOARD<br>PANEL        | 1   |  |  |
| E                              |         | SLAT                      | 5   |  |  |
| F                              |         | SLAT<br>SUPPORT           | 5   |  |  |

| ITEM | WARE LIST<br>DRAWING | DESCRIPTION                                                          | QTY |
|------|----------------------|----------------------------------------------------------------------|-----|
| 1    | <b>0100)</b>         | JCBC BOLT<br>WITH SPRING<br>WASHER AND<br>FLAT WASHER<br>(M6 x 40mm) | 6   |
| 2    |                      | ALLEN KEY<br>(M4)                                                    | 1   |
| 3    | 1                    | SCREW P/H<br>RATTAN<br>(1/4) (8X1)                                   | 10  |
| 4    | <b>0</b>             | JCBC BOLT<br>WITH SPRING<br>WASHER AND<br>FLAT WASHER<br>(M8 x 25mm) | 8   |
| 5    |                      | ALLEN KEY<br>(M5)                                                    | 1   |

BOX 1

BOX 2 SIDE RAILS

| ITEM | DRAWING | DESCRIPTION | QTY |
|------|---------|-------------|-----|
| G    |         | SIDE RAIL   | 2   |

## THE HARDWARE IS LOCATED IN THE PACKING ITEMS

NOTE: MUST TIGHTEN SCREWS PERIODICALLY. WITH USE SCREWS MAY BECOME LOOSE. CHECK TIGHNESS OF ALL SCREWS EVERY 6-8 WEEKS.