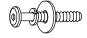

# $BOX\ 1$ : box of headboard/footboard

- A. JCBB SCREW M8 x 20mm
- B. JCBB SCREW M8 x 70mm (with washer)
- C. JCBC SCREW M6 x 35mm
- D. JCBC SCREW M6 x 50mm (with washer)
- E. JCBC SCREW M6 x 70mm

x 4PCS

x 4PCS

x 4PCS

x 6PCS

x 4PCS

- F. WOOD DOWEL M8 x 30mm
- G. SCREW M4 x 32mm
- H. L-KEY M4 x 100mm
- I. L-KEY M5 x 65mm

x 4PCS

x 8PCS

x 1PC