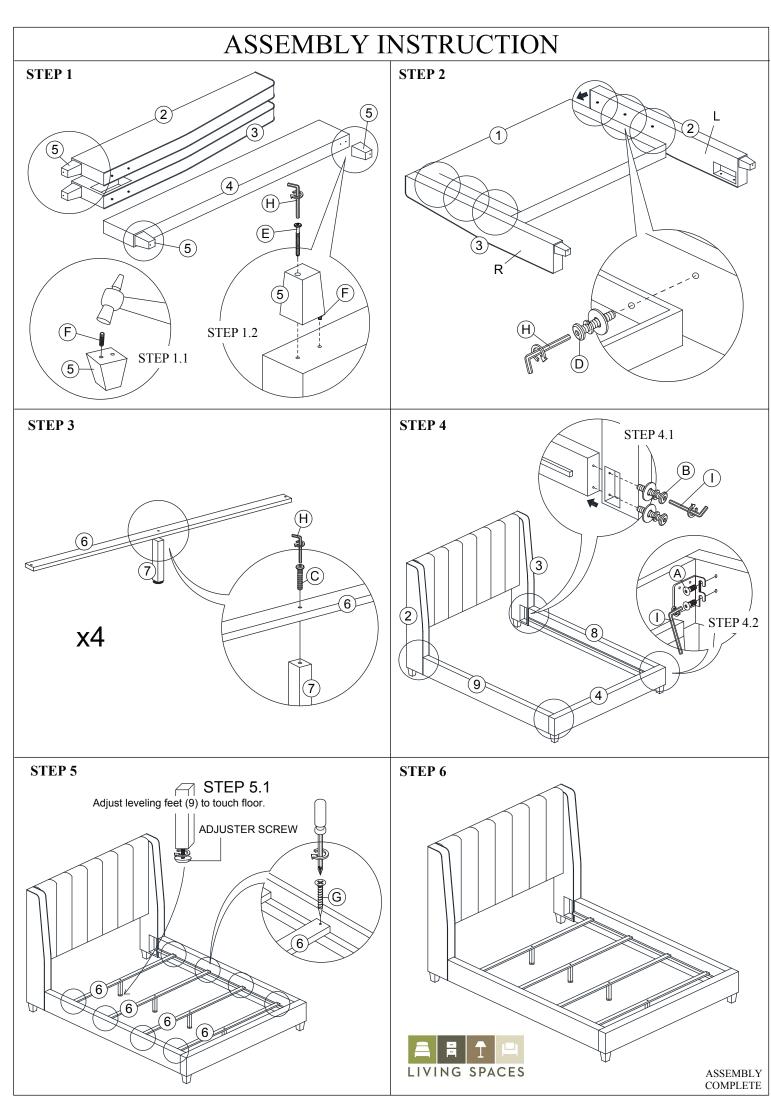

### ASSEMBLY INSTRUCTION

#### ITEM: 5264WH-Q-HBFB/5264WH-KQ-RAIL

PART LIST

 $BOX\ 1$ : box of headboard/footboard

- 1. HEADBOARD CUSHION
- 2. HEADBOARD LEG (LEFT)
- 3. HEADBOARD LEG (RIGHT)
- 4. FOOTBOARD CUSHION
- 5. FOOTBOARD LEG

x 1PC

x 1PC

x 1PC

x 1PC

x 4PCS

6. SLAT

7. SUPPORT LEG with adjustable feet

x 4PCS

x 4PCS

## $BOX\ 2$ : BOX OF SIDE RAIL

x 1PC

x 1PC

HARDWARE LIST

# $BOX\ 1$ : box of headboard/footboard

- A. JCBB SCREW M8 x 20mm
- B. JCBB SCREW M8 x 70mm (with washer)
- C. JCBC SCREW M6 x 35mm
- D. JCBC SCREW M6 x 50mm (with washer)
- E. JCBC SCREW M6 x 70mm

x 4PCS

x 4PCS

x 4PCS

x 6PCS

x 4PCS

- F. WOOD DOWEL M8 x 30mm
- G. SCREW M4 x 32mm
- H. L-KEY M4 x 100mm
- I. L-KEY M5 x 65mm

x 4PCS

x 8PCS

x 1PC

x 1PC

#### THE HARDWARE IS LOCATED IN THE PACKING ITEM