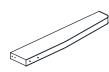

### ASSEMBLY INSTRUCTION

#### ITEM: 5264WH-Q-HBFB/5264WH-KQ-RAIL

PART LIST

 $BOX\ 1$ : box of headboard/footboard

- 1. HEADBOARD CUSHION
- 2. HEADBOARD LEG (LEFT)
- 3. HEADBOARD LEG (RIGHT)
- 4. FOOTBOARD CUSHION
- 5. FOOTBOARD LEG











x 1PC

x 1PC

x 1PC

x 1PC

x 4PCS

6. SLAT

7. SUPPORT LEG with adjustable feet





x 4PCS

x 4PCS

## $BOX\ 2$ : BOX OF SIDE RAIL









x 1PC

x 1PC

HARDWARE LIST

# $BOX\ 1$ : box of headboard/footboard

- A. JCBB SCREW M8 x 20mm
- B. JCBB SCREW M8 x 70mm (with washer)
- C. JCBC SCREW M6 x 35mm
- D. JCBC SCREW M6 x 50mm (with washer)
- E. JCBC SCREW M6 x 70mm











x 4PCS

x 4PCS

x 4PCS

x 6PCS

x 4PCS

- F. WOOD DOWEL M8 x 30mm
- G. SCREW M4 x 32mm
- H. L-KEY M4 x 100mm
- I. L-KEY M5 x 65mm











x 4PCS

x 8PCS

x 1PC

x 1PC

#### THE HARDWARE IS LOCATED IN THE PACKING ITEM