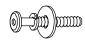

# $BOX\ 1$ : box of headboard/footboard

- A. JCBB SCREW M8 x 20mm
- B. JCBB SCREW M8 x 70mm (with washer)
- C. JCBC SCREW M6 x 35mm
- D. JCBC SCREW M6 x 50mm (with washer)
- E. JCBC SCREW M6 x 70mm

x 4PCS

x 4PCS

x 4PCS

x 6PCS

x 4PCS

- F. WOOD DOWEL M8 x 30mm
- G. SCREW M4 x 32mm
- H. L-KEY M4 x 100mm
- I. L-KEY M5 x 65mm

x 4PCS

x 8PCS

x 1PC