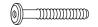

# $BOX\ 1$ : box of headboard/footboard

- A. JCBB SCREW M8 x 20mm
- B. JCBB SCREW M8 x 70mm (with washer)
- C. JCBC SCREW M6 x 35mm
- D. JCBC SCREW M6 x 50mm (with washer)
- E. JCBC SCREW M6 x 70mm

x 4PCS

x 4PCS

x 4PCS

x 6PCS

x 4PCS

- F. WOOD DOWEL M8 x 30mm
- G. SCREW M4 x 32mm
- H. L-KEY M4 x 100mm
- I. L-KEY M5 x 65mm

x 4PCS

x 8PCS

x 1PC