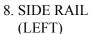

### ASSEMBLY INSTRUCTION

#### ITEM: 5264WH-Q-HBFB/5264WH-KQ-RAIL

PART LIST

 $BOX\ 1$ : box of headboard/footboard

- 1. HEADBOARD CUSHION
- 2. HEADBOARD LEG (LEFT)
- 3. HEADBOARD LEG (RIGHT)
- 4. FOOTBOARD CUSHION
- 5. FOOTBOARD LEG











x 1PC

x 1PC

x 1PC

x 1PC

x 4PCS

6. SLAT

7. SUPPORT LEG with adjustable feet





x 4PCS

x 4PCS

## $BOX\ 2$ : BOX OF SIDE RAIL









x 1PC

x 1PC

HARDWARE LIST

# $BOX\ 1$ : box of headboard/footboard

- A. JCBB SCREW M8 x 20mm
- B. JCBB SCREW M8 x 70mm (with washer)
- C. JCBC SCREW M6 x 35mm
- D. JCBC SCREW M6 x 50mm (with washer)
- E. JCBC SCREW M6 x 70mm











x 4PCS

x 4PCS

x 4PCS

x 6PCS

x 4PCS

- F. WOOD DOWEL M8 x 30mm
- G. SCREW M4 x 32mm
- H. L-KEY M4 x 100mm
- I. L-KEY M5 x 65mm











x 4PCS

x 8PCS

x 1PC

x 1PC

#### THE HARDWARE IS LOCATED IN THE PACKING ITEM