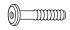

# $BOX\ 1$ : box of headboard/footboard

- A. JCBB SCREW M8 x 20mm
- B. JCBB SCREW M8 x 70mm (with washer)
- C. JCBC SCREW M6 x 35mm
- D. JCBC SCREW M6 x 50mm (with washer)
- E. JCBC SCREW M6 x 70mm

x 4PCS

x 4PCS

x 4PCS

x 6PCS

x 4PCS

- F. WOOD DOWEL M8 x 30mm
- G. SCREW M4 x 32mm
- H. L-KEY M4 x 100mm
- I. L-KEY M5 x 65mm

x 4PCS

x 8PCS

x 1PC