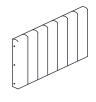

#### ITEM: 5264WH-Q-HBFB/5264WH-KQ-RAIL

PART LIST

 $BOX\ 1$ : box of headboard/footboard

- 1. HEADBOARD CUSHION
- 2. HEADBOARD LEG (LEFT)
- 3. HEADBOARD LEG (RIGHT)
- 4. FOOTBOARD CUSHION
- 5. FOOTBOARD LEG