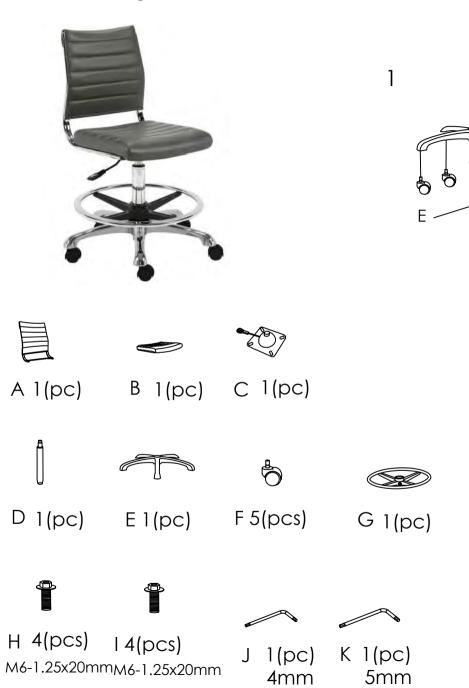

## Assembly Instructions AXEL Drafting Stool

PLEASE NOTE: Check that you have received all components and hardware before assembling. If you are missing any parts, contact your retailer.

During assembly, hand tighten screws only. When the screws are in place, tighten completely.

Assembly Instructions AXEL Drafting Stool

Function Description

PLEASE NOTE: Check that you have received all components and hardware before assembling. If you are missing any parts, contact your retailer.

Chair height adjustable

2 Foot ring adjustable

During assembly, hand tighten screws only. When the screws are in place, tighten completely.