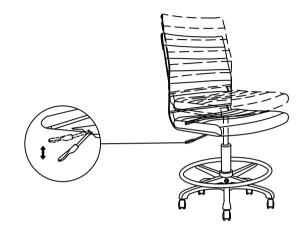

Chair height adjustable

2 Foot ring adjustable

During assembly, hand tighten screws only. When the screws are in place, tighten completely.