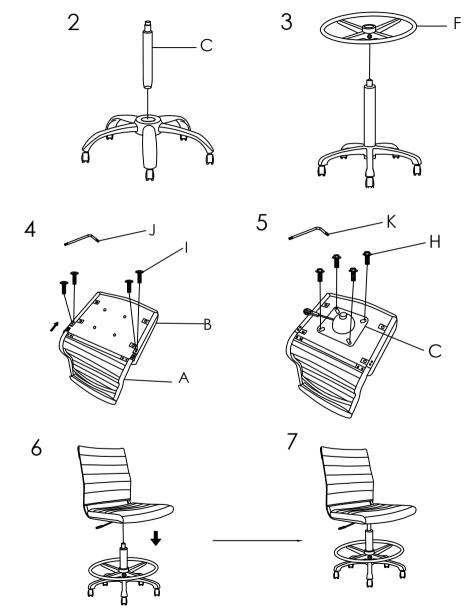

## Assembly Instructions AXEL Drafting Stool

PLEASE NOTE: Check that you have received all components and hardware before assembling. If you are missing any parts, contact your retailer.

During assembly, hand tighten screws only. When the screws are in place, tighten completely.

Assembly Instructions AXEL Drafting Stool

Function Description

PLEASE NOTE: Check that you have received all components and hardware before assembling. If you are missing any parts, contact your retailer.

Chair height adjustable

2 Foot ring adjustable

During assembly, hand tighten screws only. When the screws are in place, tighten completely.