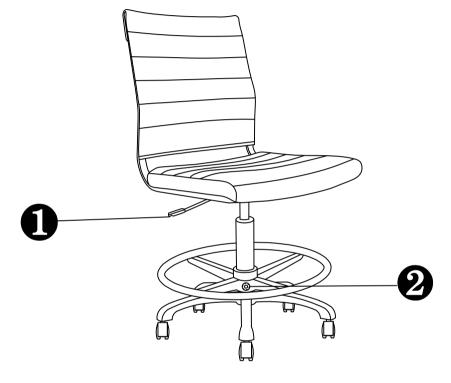

Chair height adjustable

2 Foot ring adjustable

During assembly, hand tighten screws only. When the screws are in place, tighten completely.