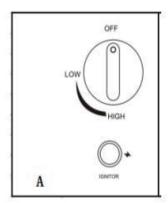

#### STEP 3.

- (1) Check each part before use the product.

  Make sure the the control knob is turned "OFF" before assembling, see Figure A.
- (2) Put gas tank in the metal tank seat. see Figure B.
- (3)Connect the Pressure-Regulating valve to the gas tank. see Figure C.
- (4) Turn the cylinder valve clockwise to the gas supply on the gas tank. see Figure C.
- (5) Screw regulator Coupling clockwise by hand only. Make sure it is fastened.
- (6) Make sure the tank sits on the metal seat completely. Turn the wing screw on the out part of metal seat clockwise. to secure the tank tightly. see Figure D.
- (7)Locate the battery, remove the plastic cover the first. Unscrew the rubber cap of the Electricignitor, place a AAA battery into battery case. Make sure the positive pole ("+") towards the cap. Screw the cap back to the battery case tightly. see Figure E.
- (8) Place lava rock averagely on the top of firebowl. see Figure F.

# **TO LIGHT**

- 1. Make sure the control knob is in the "off" position. See below figure A.
- 2. Remove door and slowly open the valve on the propane gas tank by turning the knob counterclockwise.
- 3. Replace the door on the body.
- 4. Push and hold in the electronic igniter to create sparks within the electrode, continue to hold.
- 5. Push in the control knob and turn to the "low" position. see figure below B.