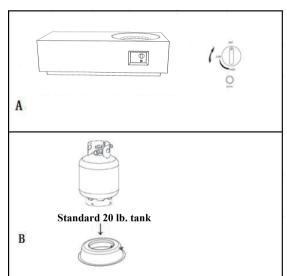

#### STEP 3.

- (1) Check each part before use the product.

  Make sure the the control knob is turned "OFF" before assembling, see Figure A.
- (2) Put gas tank in the metal tank seat. see Figure B.
- (3)Connect the Pressure-Regulating valve to the gas tank. see Figure C.
- (4) Turn the cylinder valve clockwise to the gas supply on the gas tank. see Figure C.
- (5) Screw regulator Coupling clockwise by hand only. Make sure it is fastened.
- (6) Make sure the tank sits on the metal seat completely. Turn the wing screw on the out part of metal seat clockwise. to secure the tank tightly. see Figure D.
- (7)Locate the battery, remove the plastic cover the first. Unscrew the rubber cap of the Electricignitor, place a AAA battery into battery case. Make sure the positive pole ("+") towards the cap. Screw the cap back to the battery case tightly. see Figure E.
- (8) Place lava rock averagely on the top of firebowl. see Figure F.

# **TO LIGHT**

- 1. Make sure the control knob is in the "off" position. See below figure A.
- 2. Remove door and slowly open the valve on the propane gas tank by turning the knob counterclockwise.
- 3. Replace the door on the body.
- 4. Push and hold in the electronic igniter to create sparks within the electrode, continue to hold.
- 5. Push in the control knob and turn to the "low" position. see figure below B.