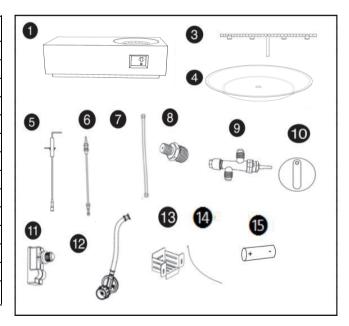

# **EXPANDED VIEW**

| ITEM | SPECIFICATION   | QTY |
|------|-----------------|-----|
| 1    | Body            | 1   |
| 3    | Burner          | 1   |
| 4    | Firebowl pan    | 1   |
| 5    | Ignition pin    | 1   |
| 6    | Thermocouple    | 1   |
| 7    | Corrugated pipe | 1   |
| 8    | Injector        | 1   |
| 9    | Gas valve       | 1   |
| 10   | Control knob    | 1   |
| 11   | Pulse ignition  | 1   |
| 12   | Regulator       | 1   |
| 13   | Ignition screen | 1   |
| 14   | Grounding wire  | 1   |
| 15   | Battery         | 1   |
|      | i               | 1   |