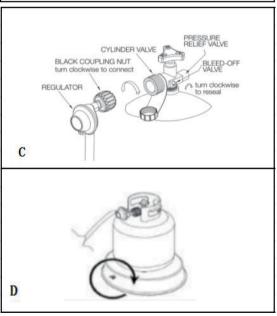

#### STEP 3.

- (1) Check each part before use the product.

  Make sure the the control knob is turned "OFF" before assembling, see Figure A.
- (2) Put gas tank in the metal tank seat. see Figure B.
- (3)Connect the Pressure-Regulating valve to the gas tank. see Figure C.
- (4) Turn the cylinder valve clockwise to the gas supply on the gas tank. see Figure C.
- (5) Screw regulator Coupling clockwise by hand only. Make sure it is fastened.
- (6) Make sure the tank sits on the metal seat completely. Turn the wing screw on the out part of metal seat clockwise. to secure the tank tightly. see Figure D.
- (7)Locate the battery, remove the plastic cover the first. Unscrew the rubber cap of the Electricignitor, place a AAA battery into battery case. Make sure the positive pole ("+") towards the cap. Screw the cap back to the battery case tightly. see Figure E.
- (8) Place lava rock averagely on the top of firebowl. see Figure F.