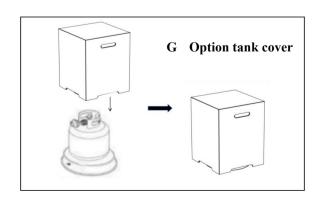

# Accessories

|                                                                                                                                                                                                                                                                                                                                                                                                                                                                                                                                                                                                                                                                                                                                                                                                                                                                                                                                                                                                                                                                                                                                                                                                                                                                                                                                                                                                                                                                                                                                                                                                                                                                                                                                                                                                                                                                                                                                                                                                                                                                                                                                | I SKU NO.327954-BERLIN LOW<br>OOR RECTANGULAR FIREPIT | CONCRETE |
|--------------------------------------------------------------------------------------------------------------------------------------------------------------------------------------------------------------------------------------------------------------------------------------------------------------------------------------------------------------------------------------------------------------------------------------------------------------------------------------------------------------------------------------------------------------------------------------------------------------------------------------------------------------------------------------------------------------------------------------------------------------------------------------------------------------------------------------------------------------------------------------------------------------------------------------------------------------------------------------------------------------------------------------------------------------------------------------------------------------------------------------------------------------------------------------------------------------------------------------------------------------------------------------------------------------------------------------------------------------------------------------------------------------------------------------------------------------------------------------------------------------------------------------------------------------------------------------------------------------------------------------------------------------------------------------------------------------------------------------------------------------------------------------------------------------------------------------------------------------------------------------------------------------------------------------------------------------------------------------------------------------------------------------------------------------------------------------------------------------------------------|-------------------------------------------------------|----------|
| ITEM                                                                                                                                                                                                                                                                                                                                                                                                                                                                                                                                                                                                                                                                                                                                                                                                                                                                                                                                                                                                                                                                                                                                                                                                                                                                                                                                                                                                                                                                                                                                                                                                                                                                                                                                                                                                                                                                                                                                                                                                                                                                                                                           | DESCRIPTION                                           | QTY      |
| 1                                                                                                                                                                                                                                                                                                                                                                                                                                                                                                                                                                                                                                                                                                                                                                                                                                                                                                                                                                                                                                                                                                                                                                                                                                                                                                                                                                                                                                                                                                                                                                                                                                                                                                                                                                                                                                                                                                                                                                                                                                                                                                                              | Decoractive media(lava rock)                          | 1PC      |
| 2                                                                                                                                                                                                                                                                                                                                                                                                                                                                                                                                                                                                                                                                                                                                                                                                                                                                                                                                                                                                                                                                                                                                                                                                                                                                                                                                                                                                                                                                                                                                                                                                                                                                                                                                                                                                                                                                                                                                                                                                                                                                                                                              | Battery                                               | 1PC      |
| 3                                                                                                                                                                                                                                                                                                                                                                                                                                                                                                                                                                                                                                                                                                                                                                                                                                                                                                                                                                                                                                                                                                                                                                                                                                                                                                                                                                                                                                                                                                                                                                                                                                                                                                                                                                                                                                                                                                                                                                                                                                                                                                                              | Body                                                  | 1PC      |
| 4                                                                                                                                                                                                                                                                                                                                                                                                                                                                                                                                                                                                                                                                                                                                                                                                                                                                                                                                                                                                                                                                                                                                                                                                                                                                                                                                                                                                                                                                                                                                                                                                                                                                                                                                                                                                                                                                                                                                                                                                                                                                                                                              | Protective cover                                      | 1PC      |
| 5                                                                                                                                                                                                                                                                                                                                                                                                                                                                                                                                                                                                                                                                                                                                                                                                                                                                                                                                                                                                                                                                                                                                                                                                                                                                                                                                                                                                                                                                                                                                                                                                                                                                                                                                                                                                                                                                                                                                                                                                                                                                                                                              | Tank seat                                             | 1PC      |
| The second secon | 2 SKU NO.327952-BERLIN CON<br>OOR PROPANE TANK COVER  | CRETE    |
| ITEM                                                                                                                                                                                                                                                                                                                                                                                                                                                                                                                                                                                                                                                                                                                                                                                                                                                                                                                                                                                                                                                                                                                                                                                                                                                                                                                                                                                                                                                                                                                                                                                                                                                                                                                                                                                                                                                                                                                                                                                                                                                                                                                           | DESCRIPTION                                           | QTY      |
| 6                                                                                                                                                                                                                                                                                                                                                                                                                                                                                                                                                                                                                                                                                                                                                                                                                                                                                                                                                                                                                                                                                                                                                                                                                                                                                                                                                                                                                                                                                                                                                                                                                                                                                                                                                                                                                                                                                                                                                                                                                                                                                                                              | Tank cover                                            | 1PC      |