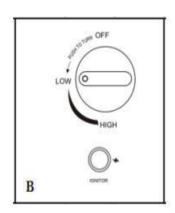

#### STEP 3.

- (1) Check each part before use the product.

  Make sure the the control knob is turned "OFF" before assembling, see Figure A.
- (2) Put gas tank in the metal tank seat. see Figure B.
- (3)Connect the Pressure-Regulating valve to the gas tank. see Figure C.
- (4) Turn the cylinder valve clockwise to the gas supply on the gas tank. see Figure C.
- (5) Screw regulator Coupling clockwise by hand only. Make sure it is fastened.
- (6) Make sure the tank sits on the metal seat completely. Turn the wing screw on the out part of metal seat clockwise. to secure the tank tightly. see Figure D.
- (7)Locate the battery, remove the plastic cover the first. Unscrew the rubber cap of the Electricignitor, place a AAA battery into battery case. Make sure the positive pole ("+") towards the cap. Screw the cap back to the battery case tightly. see Figure E.
- (8) Place lava rock averagely on the top of firebowl. see Figure F.

# **TO LIGHT**

- 1. Make sure the control knob is in the "off" position. See below figure A.
- 2. Remove door and slowly open the valve on the propane gas tank by turning the knob counterclockwise.
- 3. Replace the door on the body.
- 4. Push and hold in the electronic igniter to create sparks within the electrode, continue to hold.
- 5. Push in the control knob and turn to the "low" position. see figure below B.

7. Once the fire product is lit, the flame intensity may be controlled by turning the control knob between the "low" and "high" positions. see figure below B and C.