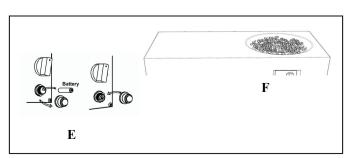

#### STEP 3.

- (1) Check each part before use the product.

  Make sure the the control knob is turned "OFF" before assembling, see Figure A.
- (2) Put gas tank in the metal tank seat. see Figure B.
- (3)Connect the Pressure-Regulating valve to the gas tank. see Figure C.
- (4) Turn the cylinder valve clockwise to the gas supply on the gas tank. see Figure C.
- (5) Screw regulator Coupling clockwise by hand only. Make sure it is fastened.
- (6) Make sure the tank sits on the metal seat completely. Turn the wing screw on the out part of metal seat clockwise. to secure the tank tightly. see Figure D.
- (7)Locate the battery, remove the plastic cover the first. Unscrew the rubber cap of the Electricignitor, place a AAA battery into battery case. Make sure the positive pole ("+") towards the cap. Screw the cap back to the battery case tightly. see Figure E.
- (8) Place lava rock averagely on the top of firebowl. see Figure F.