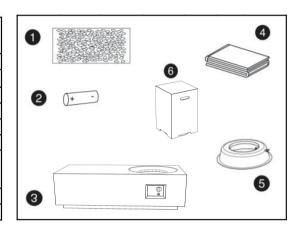

# Accessories

|                                                                                                                                                                                                                                                                                                                                                                                                                                                                                                                                                                                                                                                                                                                                                                                                                                                                                                                                                                                                                                                                                                                                                                                                                                                                                                                                                                                                                                                                                                                                                                                                                                                                                                                                                                                                                                                                                                                                                                                                                                                                                                                                | I SKU NO.327954-BERLIN LOW<br>OOR RECTANGULAR FIREPIT | CONCRETE |
|--------------------------------------------------------------------------------------------------------------------------------------------------------------------------------------------------------------------------------------------------------------------------------------------------------------------------------------------------------------------------------------------------------------------------------------------------------------------------------------------------------------------------------------------------------------------------------------------------------------------------------------------------------------------------------------------------------------------------------------------------------------------------------------------------------------------------------------------------------------------------------------------------------------------------------------------------------------------------------------------------------------------------------------------------------------------------------------------------------------------------------------------------------------------------------------------------------------------------------------------------------------------------------------------------------------------------------------------------------------------------------------------------------------------------------------------------------------------------------------------------------------------------------------------------------------------------------------------------------------------------------------------------------------------------------------------------------------------------------------------------------------------------------------------------------------------------------------------------------------------------------------------------------------------------------------------------------------------------------------------------------------------------------------------------------------------------------------------------------------------------------|-------------------------------------------------------|----------|
| ITEM                                                                                                                                                                                                                                                                                                                                                                                                                                                                                                                                                                                                                                                                                                                                                                                                                                                                                                                                                                                                                                                                                                                                                                                                                                                                                                                                                                                                                                                                                                                                                                                                                                                                                                                                                                                                                                                                                                                                                                                                                                                                                                                           | DESCRIPTION                                           | QTY      |
| 1                                                                                                                                                                                                                                                                                                                                                                                                                                                                                                                                                                                                                                                                                                                                                                                                                                                                                                                                                                                                                                                                                                                                                                                                                                                                                                                                                                                                                                                                                                                                                                                                                                                                                                                                                                                                                                                                                                                                                                                                                                                                                                                              | Decoractive media(lava rock)                          | 1PC      |
| 2                                                                                                                                                                                                                                                                                                                                                                                                                                                                                                                                                                                                                                                                                                                                                                                                                                                                                                                                                                                                                                                                                                                                                                                                                                                                                                                                                                                                                                                                                                                                                                                                                                                                                                                                                                                                                                                                                                                                                                                                                                                                                                                              | Battery                                               | 1PC      |
| 3                                                                                                                                                                                                                                                                                                                                                                                                                                                                                                                                                                                                                                                                                                                                                                                                                                                                                                                                                                                                                                                                                                                                                                                                                                                                                                                                                                                                                                                                                                                                                                                                                                                                                                                                                                                                                                                                                                                                                                                                                                                                                                                              | Body                                                  | 1PC      |
| 4                                                                                                                                                                                                                                                                                                                                                                                                                                                                                                                                                                                                                                                                                                                                                                                                                                                                                                                                                                                                                                                                                                                                                                                                                                                                                                                                                                                                                                                                                                                                                                                                                                                                                                                                                                                                                                                                                                                                                                                                                                                                                                                              | Protective cover                                      | 1PC      |
| 5                                                                                                                                                                                                                                                                                                                                                                                                                                                                                                                                                                                                                                                                                                                                                                                                                                                                                                                                                                                                                                                                                                                                                                                                                                                                                                                                                                                                                                                                                                                                                                                                                                                                                                                                                                                                                                                                                                                                                                                                                                                                                                                              | Tank seat                                             | 1PC      |
| The second secon | 2 SKU NO.327952-BERLIN CON<br>OOR PROPANE TANK COVER  | CRETE    |
| ITEM                                                                                                                                                                                                                                                                                                                                                                                                                                                                                                                                                                                                                                                                                                                                                                                                                                                                                                                                                                                                                                                                                                                                                                                                                                                                                                                                                                                                                                                                                                                                                                                                                                                                                                                                                                                                                                                                                                                                                                                                                                                                                                                           | DESCRIPTION                                           | QTY      |
| 6                                                                                                                                                                                                                                                                                                                                                                                                                                                                                                                                                                                                                                                                                                                                                                                                                                                                                                                                                                                                                                                                                                                                                                                                                                                                                                                                                                                                                                                                                                                                                                                                                                                                                                                                                                                                                                                                                                                                                                                                                                                                                                                              | Tank cover                                            | 1PC      |