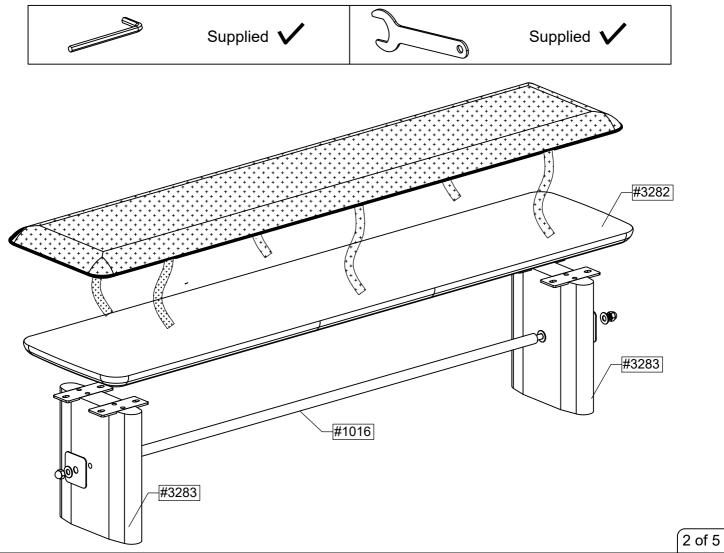

### Parts List

| Sku # | Image                   | Description                                                               | Q.ty  |
|-------|-------------------------|---------------------------------------------------------------------------|-------|
| #3282 |                         | BENCH TOP                                                                 | 1     |
| #3283 |                         | LEGS                                                                      | 2     |
| #3284 |                         | CUSHION                                                                   | 1     |
| #1016 | 30€ <del>)</del><br>30€ | Metal bar: x1<br>Flat washers: x 4<br>Metal plates: x 2<br>Lock nuts: x 2 | 1 Set |

### **Hardwares List**

| Sku # | Image | Description                                               | Q.ty    |
|-------|-------|-----------------------------------------------------------|---------|
| #1010 |       | Conection Bolts (M8x25)<br>Spring Washers<br>Flat Washers | 16 Sets |
| #1011 | 0000  | Metal Plate                                               | 4 Pcs   |
| #2001 |       | Allen key K4                                              | 1 Pc    |
| #2004 |       | Spanner                                                   | 1 Pc    |

#### **Tools Required**

NOMAD DINING BENCH ITEM NO. : 326944

NOMAD DINING BENCH ITEM NO. : 326944

NOMAD DINING BENCH ITEM NO. : 326944