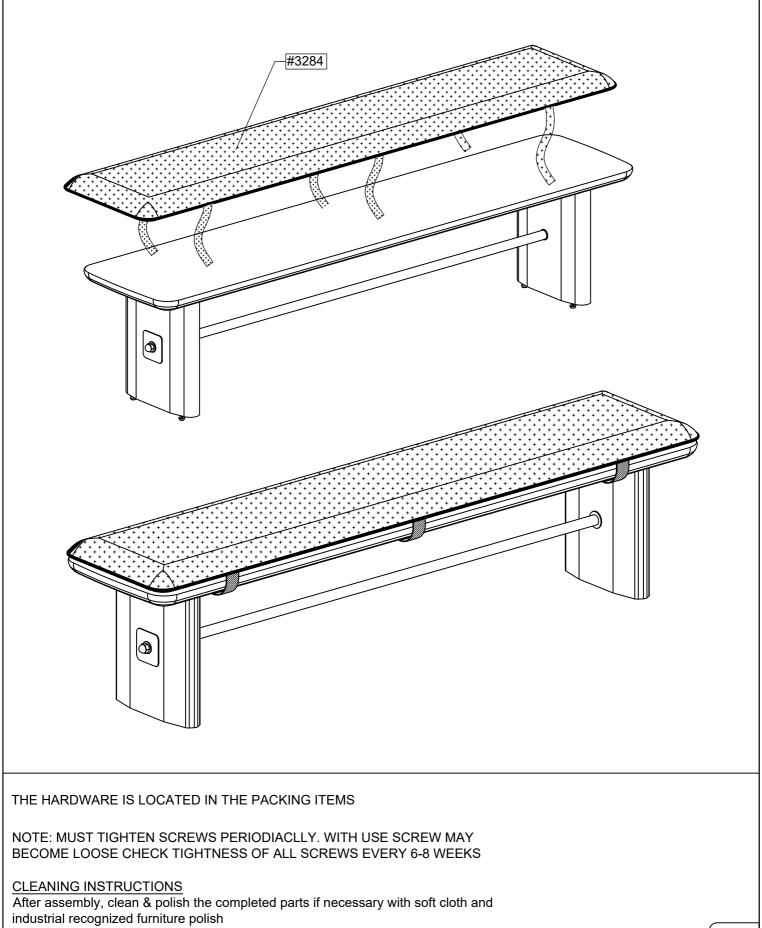

### Parts List

| Sku # | Image                   | Description                                                               | Q.ty  |
|-------|-------------------------|---------------------------------------------------------------------------|-------|
| #3282 |                         | BENCH TOP                                                                 | 1     |
| #3283 |                         | LEGS                                                                      | 2     |
| #3284 |                         | CUSHION                                                                   | 1     |
| #1016 | 30€ <del>)</del><br>30€ | Metal bar: x1<br>Flat washers: x 4<br>Metal plates: x 2<br>Lock nuts: x 2 | 1 Set |

#### **Tools Required**

NOMAD DINING BENCH ITEM NO. : 326944

NOMAD DINING BENCH ITEM NO. : 326944

NOMAD DINING BENCH ITEM NO. : 326944