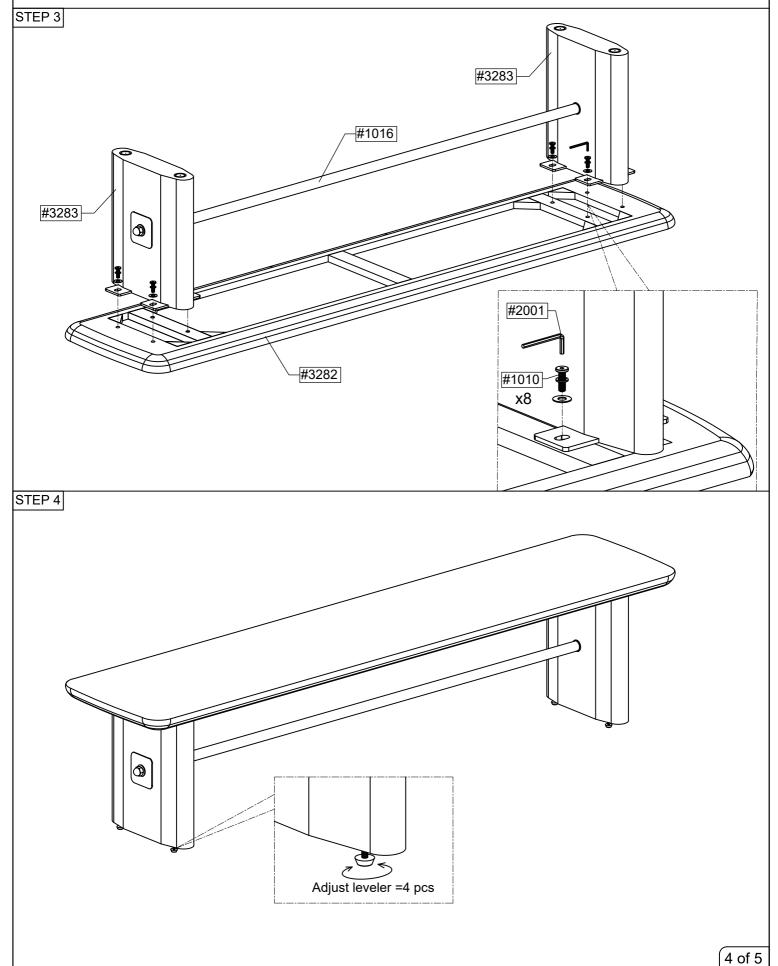

### **Hardwares List**

| Sku # | Image | Description                                               | Q.ty    |
|-------|-------|-----------------------------------------------------------|---------|
| #1010 |       | Conection Bolts (M8x25)<br>Spring Washers<br>Flat Washers | 16 Sets |
| #1011 | 0000  | Metal Plate                                               | 4 Pcs   |
| #2001 |       | Allen key K4                                              | 1 Pc    |
| #2004 |       | Spanner                                                   | 1 Pc    |

#### **Tools Required**

NOMAD DINING BENCH ITEM NO. : 326944

NOMAD DINING BENCH ITEM NO. : 326944

NOMAD DINING BENCH ITEM NO. : 326944