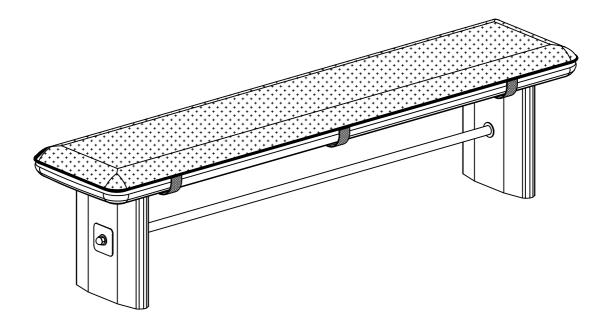

NOMAD DINING BENCH ITEM NO. : 326944

### Parts List

| Sku # | Image                   | Description                                                               | Q.ty  |
|-------|-------------------------|---------------------------------------------------------------------------|-------|
| #3282 |                         | BENCH TOP                                                                 | 1     |
| #3283 |                         | LEGS                                                                      | 2     |
| #3284 |                         | CUSHION                                                                   | 1     |
| #1016 | 30€ <del>)</del><br>30€ | Metal bar: x1<br>Flat washers: x 4<br>Metal plates: x 2<br>Lock nuts: x 2 | 1 Set |