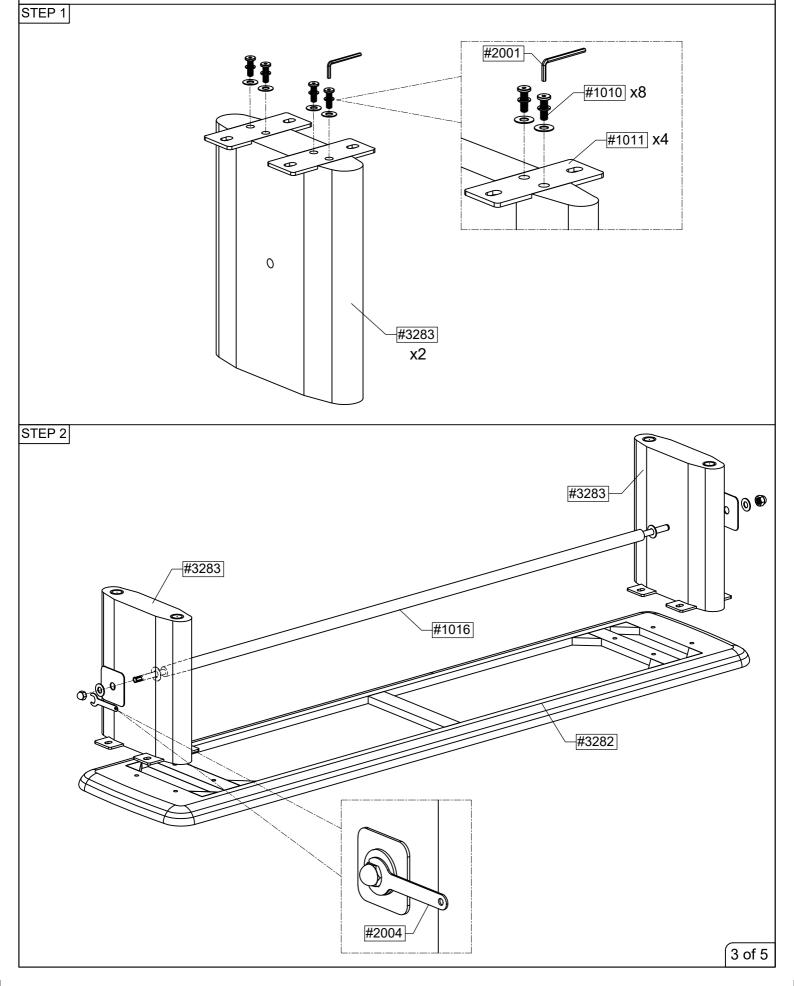

### **Hardwares List**

| Sku # | Image | Description                                               | Q.ty    |
|-------|-------|-----------------------------------------------------------|---------|
| #1010 |       | Conection Bolts (M8x25)<br>Spring Washers<br>Flat Washers | 16 Sets |
| #1011 | 0000  | Metal Plate                                               | 4 Pcs   |
| #2001 |       | Allen key K4                                              | 1 Pc    |
| #2004 |       | Spanner                                                   | 1 Pc    |

#### **Tools Required**

NOMAD DINING BENCH ITEM NO. : 326944

NOMAD DINING BENCH ITEM NO. : 326944

NOMAD DINING BENCH ITEM NO. : 326944