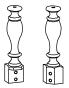

When placing furniture on non-carpeted flooring, HMI recommends the use of floor protection such as an area rug or furniture pads. Area rugs and padding not included with purchase.

| PARTS LIST |                    |            |      |  |  |
|------------|--------------------|------------|------|--|--|
| No.        | Description        | Sketch     | Q.ty |  |  |
| 1          | Bench Top          | Bench Top  |      |  |  |
| 2          | Stretcher          |            | 2    |  |  |
| 3          | Center Leg         | Center Leg |      |  |  |
| 4          | Leg (Left & Right) |            | 4    |  |  |
| 5          | Base Leg           | ····       | 2    |  |  |
| 6          | Center Base Leg    |            | 1    |  |  |

#### **CHAPLEAU DINING BENCH**

x4 RP381400-LEGS Side Leg

x2 RP381400-LEGM Middle Leg

x2 RP381400-BASES Side Base Leg

x1 RP381400-BASEM Middle Base Leg

x1 RP381400-HWKIT Hardware Kit

x2 RP381400-STRET Bench Stretcher