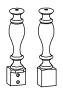

When placing furniture on non-carpeted flooring, HMI recommends the use of floor protection such as an area rug or furniture pads. Area rugs and padding not included with purchase.

| PARTS LIST |                    |            |      |  |  |
|------------|--------------------|------------|------|--|--|
| No.        | Description        | Sketch     | Q.ty |  |  |
| 1          | Bench Top          | Bench Top  |      |  |  |
| 2          | Stretcher          |            | 2    |  |  |
| 3          | Center Leg         | Center Leg |      |  |  |
| 4          | Leg (Left & Right) |            | 4    |  |  |
| 5          | Base Leg           | ····       | 2    |  |  |
| 6          | Center Base Leg    |            | 1    |  |  |

#### **CHAPLEAU DINING BENCH**

x4 RP381400-LEGS Side Leg

x2 RP381400-LEGM Middle Leg

x2 RP381400-BASES Side Base Leg

x1 RP381400-BASEM Middle Base Leg

x1 RP381400-HWKIT Hardware Kit

x2 RP381400-STRET Bench Stretcher