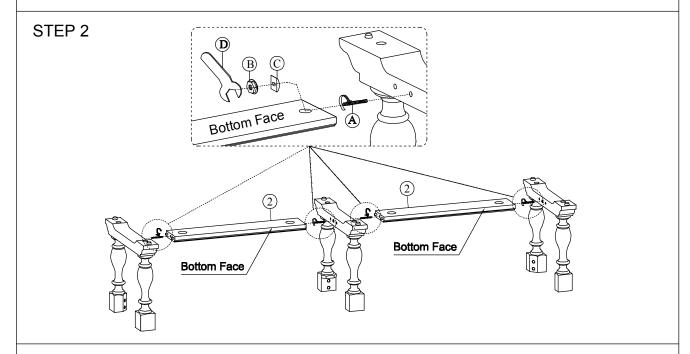

When placing furniture on non-carpeted flooring, HMI recommends the use of floor protection such as an area rug or furniture pads. Area rugs and padding not included with purchase.

| PARTS LIST |                    |            |      |  |  |
|------------|--------------------|------------|------|--|--|
| No.        | Description        | Sketch     | Q.ty |  |  |
| 1          | Bench Top          | Bench Top  |      |  |  |
| 2          | Stretcher          |            | 2    |  |  |
| 3          | Center Leg         | Center Leg |      |  |  |
| 4          | Leg (Left & Right) |            | 4    |  |  |
| 5          | Base Leg           | ····       | 2    |  |  |
| 6          | Center Base Leg    |            | 1    |  |  |

| HARDWARE LIST |                |          |                  |      |  |
|---------------|----------------|----------|------------------|------|--|
| No.           | Description    | Sketch   | Size             | Q.ty |  |
| Α             | Hanger Bolt    |          | Ø5/16" x 3-1/2"  | 4    |  |
| В             | Collar Hex Nut |          | Ø5/16"           | 4    |  |
| С             | Flat washer    | 0)       | Ø5/16" x 28 x 14 | 4    |  |
| D             | Wrench         | -CC      | 12 mm            | 1    |  |
| Е             | Allen Bolt     | <b>©</b> | Ø5/16 " x 2-3/4" | 6    |  |
| F             | Lock washer    | 0        | Ø5/16 "          | 18   |  |
| G             | Flat washer    | 0        | Ø5/16 " x 3/4 "  | 18   |  |
| Н             | Allen Key      |          | M4               | 1    |  |
| K             | Allen Bolt     | <b>1</b> | Ø5/16 " x 2-1/4" | 12   |  |