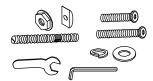

| HARDWARE LIST |                |          |                  |      |  |
|---------------|----------------|----------|------------------|------|--|
| No.           | Description    | Sketch   | Size             | Q.ty |  |
| Α             | Hanger Bolt    |          | Ø5/16" x 3-1/2"  | 4    |  |
| В             | Collar Hex Nut |          | Ø5/16"           | 4    |  |
| С             | Flat washer    | 0)       | Ø5/16" x 28 x 14 | 4    |  |
| D             | Wrench         | -CC      | 12 mm            | 1    |  |
| Е             | Allen Bolt     | <b>©</b> | Ø5/16 " x 2-3/4" | 6    |  |
| F             | Lock washer    | 0        | Ø5/16 "          | 18   |  |
| G             | Flat washer    | 0        | Ø5/16 " x 3/4 "  | 18   |  |
| Н             | Allen Key      |          | M4               | 1    |  |
| K             | Allen Bolt     | <b>1</b> | Ø5/16 " x 2-1/4" | 12   |  |

#### **CHAPLEAU DINING BENCH**

x4 RP381400-LEGS Side Leg

x2 RP381400-LEGM Middle Leg

x2 RP381400-BASES Side Base Leg

x1 RP381400-BASEM Middle Base Leg

x1 RP381400-HWKIT Hardware Kit

x2 RP381400-STRET Bench Stretcher