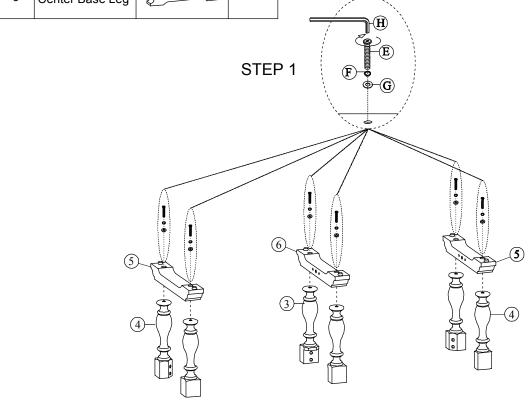

When placing furniture on non-carpeted flooring, HMI recommends the use of floor protection such as an area rug or furniture pads. Area rugs and padding not included with purchase.

| PARTS LIST |                    |            |      |  |  |
|------------|--------------------|------------|------|--|--|
| No.        | Description        | Sketch     | Q.ty |  |  |
| 1          | Bench Top          | Bench Top  |      |  |  |
| 2          | Stretcher          |            | 2    |  |  |
| 3          | Center Leg         | Center Leg |      |  |  |
| 4          | Leg (Left & Right) |            | 4    |  |  |
| 5          | Base Leg           | ····       | 2    |  |  |
| 6          | Center Base Leg    |            | 1    |  |  |

| HARDWARE LIST |                |          |                  |      |  |
|---------------|----------------|----------|------------------|------|--|
| No.           | Description    | Sketch   | Size             | Q.ty |  |
| Α             | Hanger Bolt    |          | Ø5/16" x 3-1/2"  | 4    |  |
| В             | Collar Hex Nut |          | Ø5/16"           | 4    |  |
| С             | Flat washer    | 0)       | Ø5/16" x 28 x 14 | 4    |  |
| D             | Wrench         | -CC      | 12 mm            | 1    |  |
| Е             | Allen Bolt     | <b>©</b> | Ø5/16 " x 2-3/4" | 6    |  |
| F             | Lock washer    | 0        | Ø5/16 "          | 18   |  |
| G             | Flat washer    | 0        | Ø5/16 " x 3/4 "  | 18   |  |
| Н             | Allen Key      |          | M4               | 1    |  |
| K             | Allen Bolt     | <b>1</b> | Ø5/16 " x 2-1/4" | 12   |  |