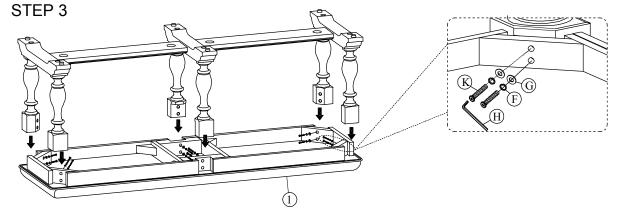

When placing furniture on non-carpeted flooring, HMI recommends the use of floor protection such as an area rug or furniture pads. Area rugs and padding not included with purchase.

| PARTS LIST |                    |            |      |  |  |
|------------|--------------------|------------|------|--|--|
| No.        | Description        | Sketch     | Q.ty |  |  |
| 1          | Bench Top          | Bench Top  |      |  |  |
| 2          | Stretcher          |            | 2    |  |  |
| 3          | Center Leg         | Center Leg |      |  |  |
| 4          | Leg (Left & Right) |            | 4    |  |  |
| 5          | Base Leg           | ····       | 2    |  |  |
| 6          | Center Base Leg    |            | 1    |  |  |

| HARDWARE LIST |                |          |                  |      |  |
|---------------|----------------|----------|------------------|------|--|
| No.           | Description    | Sketch   | Size             | Q.ty |  |
| Α             | Hanger Bolt    |          | Ø5/16" x 3-1/2"  | 4    |  |
| В             | Collar Hex Nut |          | Ø5/16"           | 4    |  |
| С             | Flat washer    | 0)       | Ø5/16" x 28 x 14 | 4    |  |
| D             | Wrench         | -CC      | 12 mm            | 1    |  |
| Е             | Allen Bolt     | <b>©</b> | Ø5/16 " x 2-3/4" | 6    |  |
| F             | Lock washer    | 0        | Ø5/16 "          | 18   |  |
| G             | Flat washer    | 0        | Ø5/16 " x 3/4 "  | 18   |  |
| Н             | Allen Key      |          | M4               | 1    |  |
| K             | Allen Bolt     | <b>1</b> | Ø5/16 " x 2-1/4" | 12   |  |