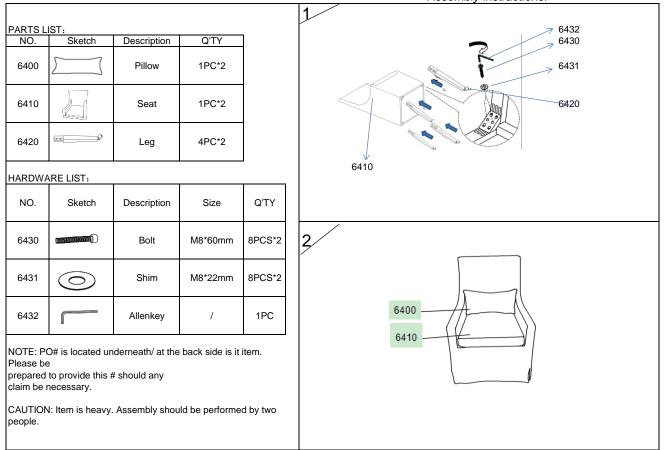

Vendor Collection: BROADWAY DINING ARM CHAIR WITH CASTERS

| CODE | PART # | DESCRIPTION |  |  | SHIPS IN 48 HRS | QUANTITY | PRICING | NOTES |
|------|--------|-------------|--|--|-----------------|----------|---------|-------|
| 6400 | Pillow | Pillow      |  |  | NO              | 2        |         |       |
| 6410 | Seat   | Seat        |  |  | NO              | 2        |         |       |
| 6420 | Leg    | Leg         |  |  | NO              | 8        |         |       |

Assembly instructions: