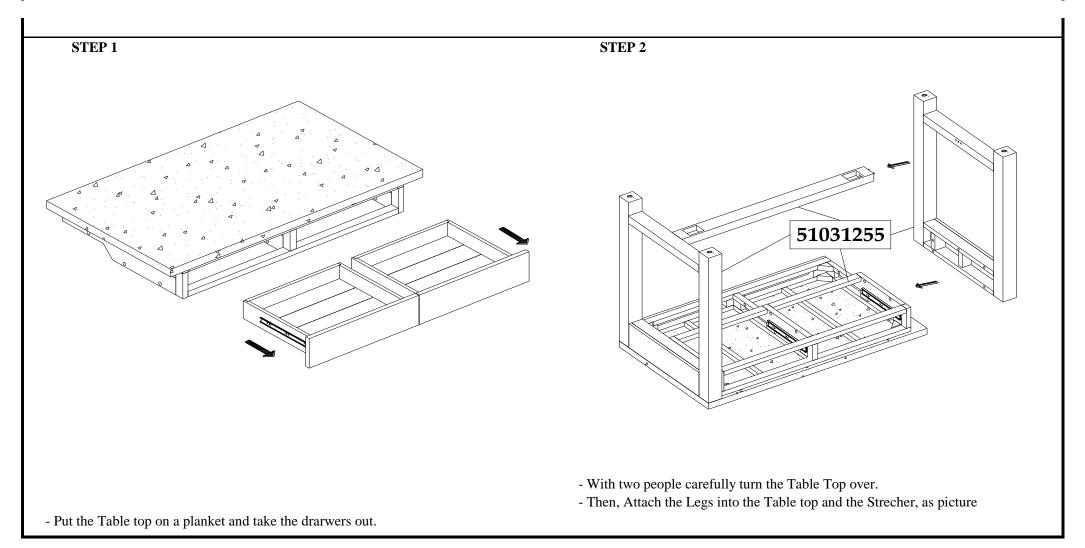

(BOX 1)

**COMPLETED ASSEMBLY** 

Titan Kitchen Island ITEM No.: 51031255

Titan Kitchen Island ITEM No.: 51031255

- Install the Legs into the Table Top by using Allen key (Z5) to tighten Allen Bolts (Z1), Spring washers (Z3), Washers (Z4) as picture.