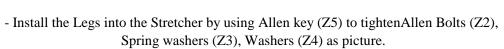

(BOX 1)

**COMPLETED ASSEMBLY** 

Titan Kitchen Island ITEM No.: 51031255

Titan Kitchen Island ITEM No.: 51031255

- Install the Legs into the Table Top by using Allen key (Z5) to tighten Allen Bolts (Z1), Spring washers (Z3), Washers (Z4) as picture.