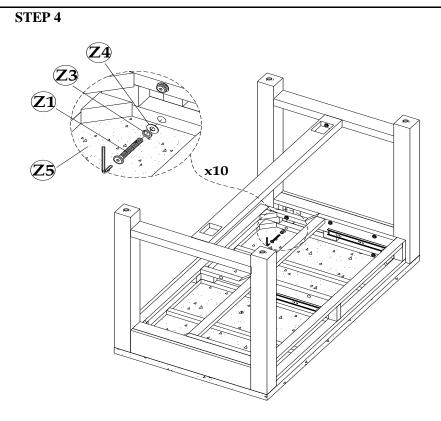

(BOX 1)

**COMPLETED ASSEMBLY** 

Titan Kitchen Island ITEM No.: 51031255

Titan Kitchen Island ITEM No.: 51031255

- Install the Legs into the Table Top by using Allen key (Z5) to tighten Allen Bolts (Z1), Spring washers (Z3), Washers (Z4) as picture.