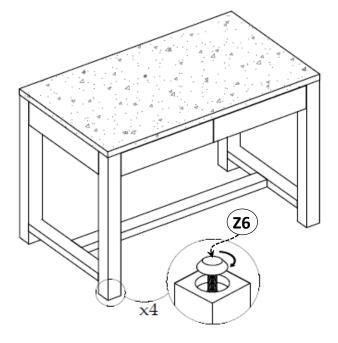

#### STEP 5

- With two people carefully turn the Table over and stand on its legs.
- Insert the Drawers.

Adjustable Floor Glides were pre-installed at the bottom of the legs

NOTE: MUST TIGHTEN SCREWS PERIODICALLY. WITH USE SCREW MAY BE COME LOOSE CHECK TIGHTNESS OF ALL SCREWS EVERY 6-8 WEEKS.