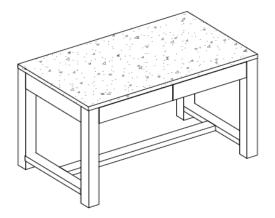

| IMAGE | DESCRIPTION                                                                      | QUANTITY |  |
| Z1<br>Z3<br>Z4                                         |       | Allen Bolt: Ø 8 x 60mm<br>Sping Washer: Ø 8 x 12 x 2mm<br>Washer: Ø 8 x 19 x 2mm | 10       |  |
| Z2<br>Z3<br>Z4                                         |       | Allen Bolt: Ø 8 x 70mm<br>Sping Washer: Ø 8 x 12 x 2mm<br>Washer: Ø 8 x 19 x 2mm | 2        |  |
| Z5                                                     |       | Allen Key<br>Ø4 x 59mm                                                           | 1        |  |
| Z6                                                     | Î     | Adjustable Floor Glide<br>(Pre-installed at the bottom of the<br>legs)           | 4        |  |

(BOX 1)



**COMPLETED ASSEMBLY** 



Titan Kitchen Island ITEM No.: 51031255







Titan Kitchen Island ITEM No.: 51031255









- Install the Legs into the Table Top by using Allen key (Z5) to tighten Allen Bolts (Z1), Spring washers (Z3), Washers (Z4) as picture.



Titan Kitchen Island ITEM No.: 51031255



#### STEP 5

- With two people carefully turn the Table over and stand on its legs.
- Insert the Drawers.

Adjustable Floor Glides were pre-installed at the bottom of the legs

NOTE: MUST TIGHTEN SCREWS PERIODICALLY. WITH USE SCREW MAY BE COME LOOSE CHECK TIGHTNESS OF ALL SCREWS EVERY 6-8 WEEKS.

#### **CLEANING INSTRUCTIONS**

After assembly, clean & polish the completed parts if necessary with soft cloth and industrial recognized furniture polish.