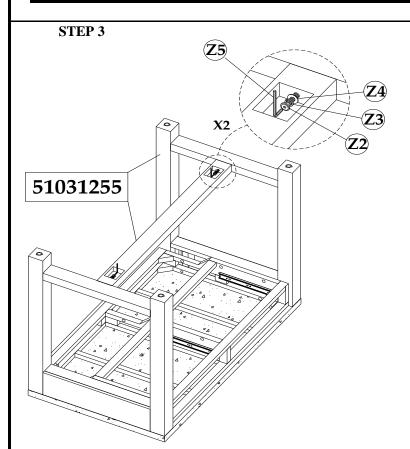

(BOX 1)

**COMPLETED ASSEMBLY** 

Titan Kitchen Island ITEM No.: 51031255

Titan Kitchen Island ITEM No.: 51031255

- Install the Legs into the Table Top by using Allen key (Z5) to tighten Allen Bolts (Z1), Spring washers (Z3), Washers (Z4) as picture.