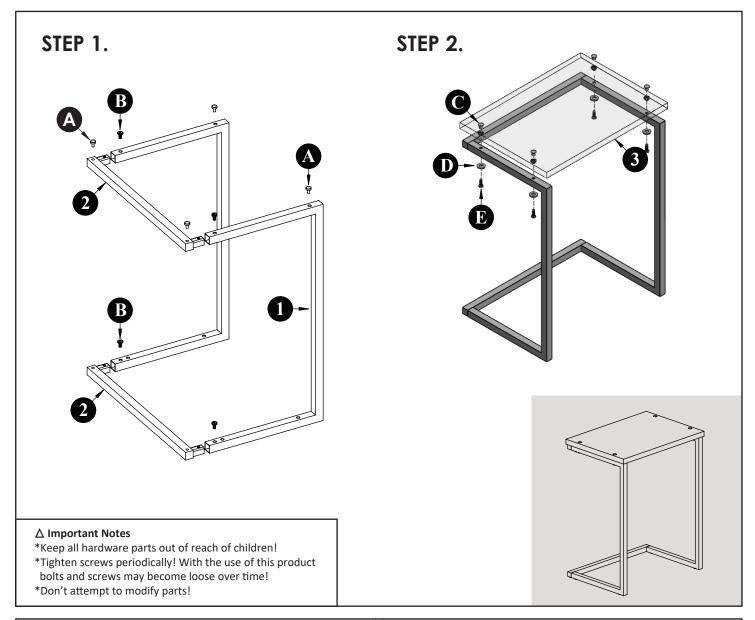

Thank you for purchasing this quality product. Be sure to check all packing materials carefully for small parts may have come loose inside the carton during shipment, clarify and count all parts and compare with the parts list below.

Do not completely tighten until the item has been fully assembled.



| HARDWARE LIST |            |           |            |       | PARTS LIST |  |                |       |
|---------------|------------|-----------|------------|-------|------------|--|----------------|-------|
| A             |            | FOOT PAD  | Ø6.0x13mm  | 4 pcs | 1          |  | METAL          | 2 nes |
| В             | <b>())</b> | BOLT      | Ø1/4"x12mm | 4 pcs | 1          |  | FRAME          | 2 pcs |
| С             |            | NUT       | Ø1/4"x10mm | 4 pcs | 2          |  | METAL<br>TUBE  | 2 pcs |
| D             | 0          | WASHER    | Ø1/4"x1mm  | 4 pcs |            |  |                |       |
| Е             |            | BOLT      | Ø1/4"x35mm | 4 pcs | 3          |  | ACRYLIC<br>TOP | 1 pc  |
| F             |            | ALLEN KEY |            | 1 pc  |