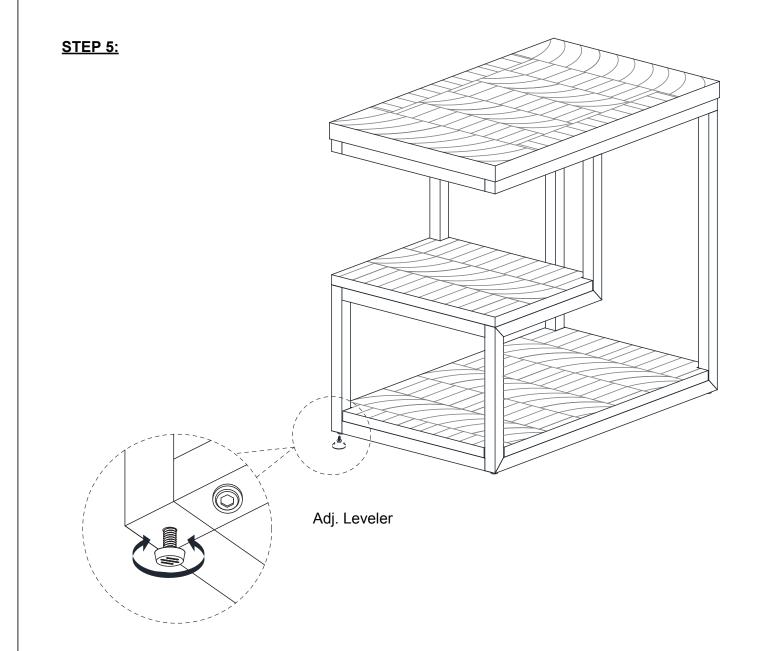

## ASSEMBLY INSTRUCTIONS

T365-29 T366-29 Chairside Table

Cleaning instruction: Clean using soft cloth