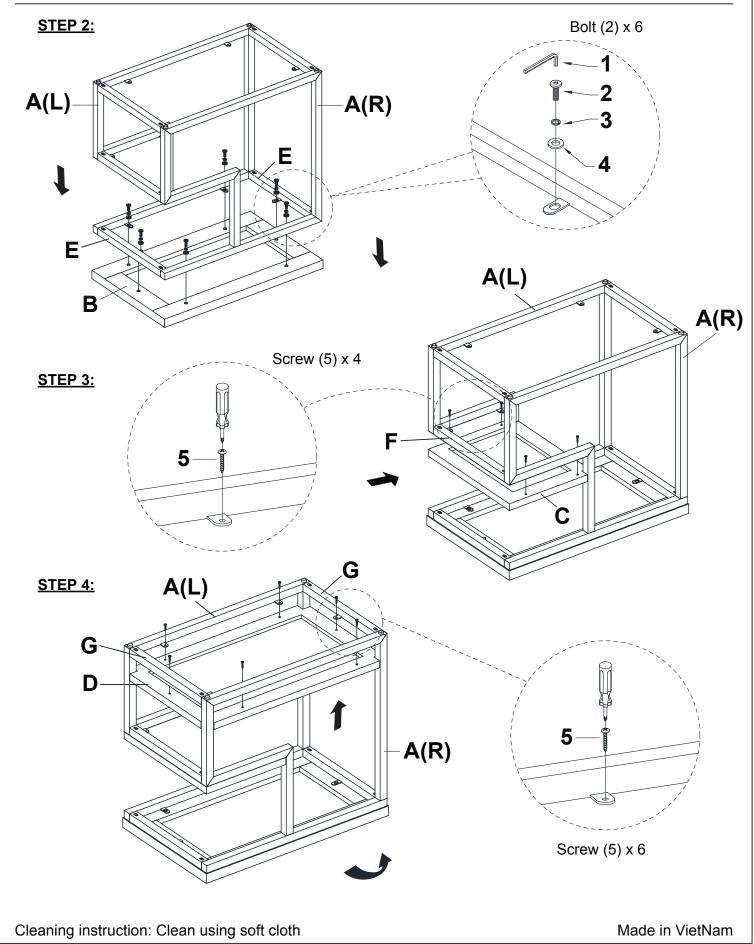

| Parts List |                              |      |  |  |  |
|------------|------------------------------|------|--|--|--|
| No.        | Description                  | Q.ty |  |  |  |
| Α          | Side Frame<br>(1Left/1Right) | 2PCS |  |  |  |
| В          | Panel Top                    | 1PC  |  |  |  |
| С          | Upper Shelf                  | 1PC  |  |  |  |
| D          | Lower Shelf                  | 1PC  |  |  |  |
| Е          | Top Stretchers               | 2PCS |  |  |  |
| F          | Upper Stretcher              | 1PC  |  |  |  |
| G          | Lower Stretchers             | 2PCS |  |  |  |

|     | Hardware List |          |                 |       |  |  |
|-----|---------------|----------|-----------------|-------|--|--|
| No. | Description   | Sketch   | Size            | Q.ty  |  |  |
| 1   | Allen Key     |          | M4              | 1 pc  |  |  |
| 2   | Allen Bolt    |          | 1/4 x 18mm      | 16pcs |  |  |
| 3   | Spring Washer | 0        | Ø12 x 1/4 x 1mm | 16pcs |  |  |
| 4   | Flat Washer   |          | Ø16 x 1/4 x 2mm | 16pcs |  |  |
| 5   | Screws        | (C)mmmo> | #4 x 20mm       | 10pcs |  |  |

NOTE: YOU WILL ALSO NEED A PHILLIPS SCREWDRIVER (NOT PROVIDED)

Cleaning instruction: Clean using soft cloth

Made in VietNam