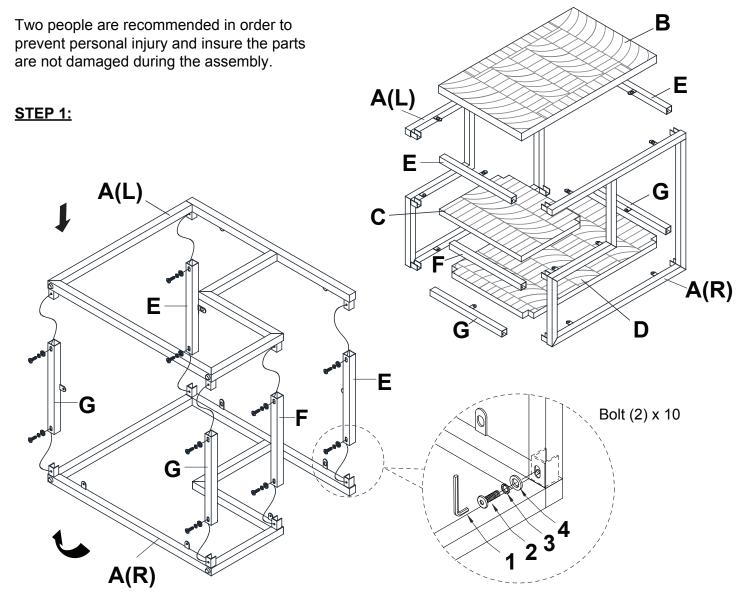

| Parts List |                              |      |  |  |  |
|------------|------------------------------|------|--|--|--|
| No.        | Description                  | Q.ty |  |  |  |
| Α          | Side Frame<br>(1Left/1Right) | 2PCS |  |  |  |
| В          | Panel Top                    | 1PC  |  |  |  |
| С          | Upper Shelf                  | 1PC  |  |  |  |
| D          | Lower Shelf                  | 1PC  |  |  |  |
| Е          | Top Stretchers               | 2PCS |  |  |  |
| F          | Upper Stretcher              | 1PC  |  |  |  |
| G          | Lower Stretchers             | 2PCS |  |  |  |

|     | Hardware List |          |                 |       |  |  |
|-----|---------------|----------|-----------------|-------|--|--|
| No. | Description   | Sketch   | Size            | Q.ty  |  |  |
| 1   | Allen Key     |          | M4              | 1 pc  |  |  |
| 2   | Allen Bolt    |          | 1/4 x 18mm      | 16pcs |  |  |
| 3   | Spring Washer | 0        | Ø12 x 1/4 x 1mm | 16pcs |  |  |
| 4   | Flat Washer   |          | Ø16 x 1/4 x 2mm | 16pcs |  |  |
| 5   | Screws        | (C)mmmo> | #4 x 20mm       | 10pcs |  |  |