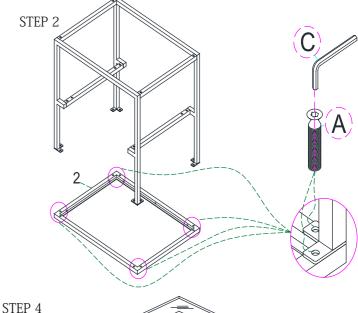

End Table -

| PARTS LIST |                    |      |  |
|------------|--------------------|------|--|
| NO.        | COMPONENT          |      |  |
| 1          | Glass Top          | 1PC  |  |
| 2          | Top Frame          | 1PC  |  |
| 3          | Drawer B <b>ox</b> | 1PC  |  |
| 4          | Drawer Box Support | 2PCS |  |
| 5          | Leg Frame          | 2PCS |  |
| 6          | Connector          | 2PCS |  |

| HARDWARE LIST |             |                            |        |  |  |
|---------------|-------------|----------------------------|--------|--|--|
| NO.           | DESCRIPTION |                            | QTY    |  |  |
| Α             |             | Bolt <b>Ø</b> 1/4" * 15 mm | 16 PCS |  |  |
| В             | (0)         | Bolt <b>Ø</b> 1/4" * 35 mm | 4 PCS  |  |  |
| С             |             | Allen wrench M4            | 1 PC   |  |  |