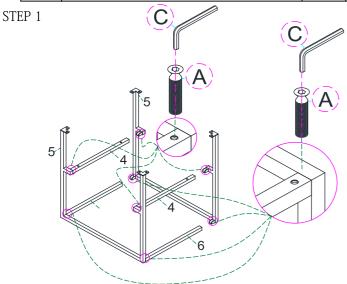

End Table -

| PARTS LIST |                    |      |  |
|------------|--------------------|------|--|
| NO.        | COMPONENT          |      |  |
| 1          | Glass Top          | 1PC  |  |
| 2          | Top Frame          | 1PC  |  |
| 3          | Drawer B <b>ox</b> | 1PC  |  |
| 4          | Drawer Box Support | 2PCS |  |
| 5          | Leg Frame          | 2PCS |  |
| 6          | Connector          | 2PCS |  |

| HARDWARE LIST |             |                            |        |  |  |
|---------------|-------------|----------------------------|--------|--|--|
| NO.           | DESCRIPTION |                            | QTY    |  |  |
| Α             |             | Bolt <b>Ø</b> 1/4" * 15 mm | 16 PCS |  |  |
| В             | (0)         | Bolt <b>Ø</b> 1/4" * 35 mm | 4 PCS  |  |  |
| С             |             | Allen wrench M4            | 1 PC   |  |  |