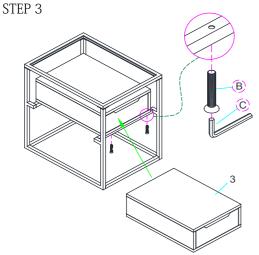

End Table -

| PARTS LIST |                    |      |  |
|------------|--------------------|------|--|
| NO.        | COMPONENT          |      |  |
| 1          | Glass Top          | 1PC  |  |
| 2          | Top Frame          | 1PC  |  |
| 3          | Drawer B <b>ox</b> | 1PC  |  |
| 4          | Drawer Box Support | 2PCS |  |
| 5          | Leg Frame          | 2PCS |  |
| 6          | Connector          | 2PCS |  |

| HARDWARE LIST |             |                            |        |  |  |
|---------------|-------------|----------------------------|--------|--|--|
| NO.           | DESCRIPTION |                            | QTY    |  |  |
| Α             |             | Bolt <b>Ø</b> 1/4" * 15 mm | 16 PCS |  |  |
| В             | (0)         | Bolt <b>Ø</b> 1/4" * 35 mm | 4 PCS  |  |  |
| С             |             | Allen wrench M4            | 1 PC   |  |  |