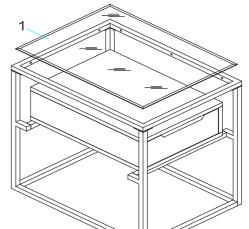

End Table -

| PARTS LIST |                    |      |  |
|------------|--------------------|------|--|
| NO.        | COMPONENT          |      |  |
| 1          | Glass Top          | 1PC  |  |
| 2          | Top Frame          | 1PC  |  |
| 3          | Drawer B <b>ox</b> | 1PC  |  |
| 4          | Drawer Box Support | 2PCS |  |
| 5          | Leg Frame          | 2PCS |  |
| 6          | Connector          | 2PCS |  |