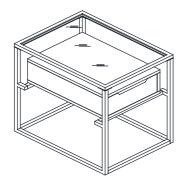

End Table -

| PARTS LIST |                    |      |  |
|------------|--------------------|------|--|
| NO.        | COMPONENT          |      |  |
| 1          | Glass Top          | 1PC  |  |
| 2          | Top Frame          | 1PC  |  |
| 3          | Drawer B <b>ox</b> | 1PC  |  |
| 4          | Drawer Box Support | 2PCS |  |
| 5          | Leg Frame          | 2PCS |  |
| 6          | Connector          | 2PCS |  |