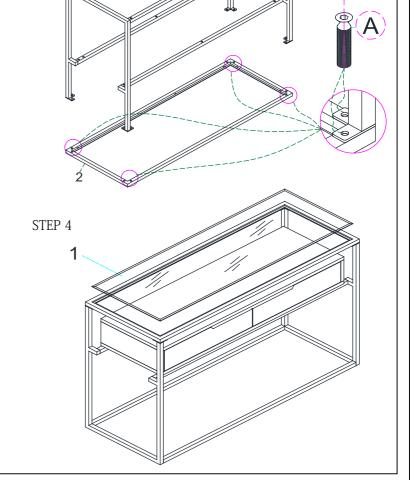

## End Table -

STEP 2

| PARTS LIST |                    |      |  |  |
|------------|--------------------|------|--|--|
| NO.        | COMPONENT          |      |  |  |
| 1          | Glass Top          | 1PC  |  |  |
| 2          | Top Frame          | 1PC  |  |  |
| 3          | Drawer B <b>ox</b> | 1PC  |  |  |
| 4          | Drawer Box Support | 2PCS |  |  |
| 5          | Leg Frame          | 2PCS |  |  |
| 6          | Connector          | 2PCS |  |  |

| HARDWARE LIST |             |                            |        |  |
|---------------|-------------|----------------------------|--------|--|
| NO.           | DESCRIPTION |                            | QTY    |  |
| А             |             | Bolt <b>Ø</b> 1/4" * 15 mm | 16 PCS |  |
| В             | (0)         | Bolt <b>Ø</b> 1/4" * 35 mm | 6 PCS  |  |
| С             |             | Allen wrench M4            | 1 PC   |  |