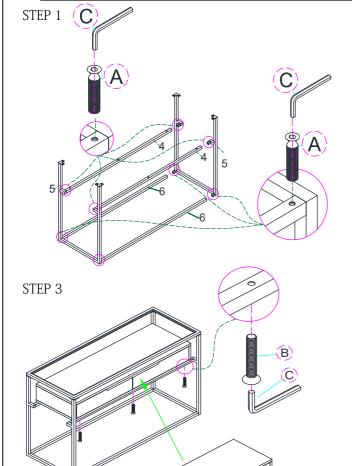

## End Table -

STEP 2

| PARTS LIST |                    |      |  |  |
|------------|--------------------|------|--|--|
| NO.        | COMPONENT          |      |  |  |
| 1          | Glass Top          | 1PC  |  |  |
| 2          | Top Frame          | 1PC  |  |  |
| 3          | Drawer B <b>ox</b> | 1PC  |  |  |
| 4          | Drawer Box Support | 2PCS |  |  |
| 5          | Leg Frame          | 2PCS |  |  |
| 6          | Connector          | 2PCS |  |  |

| HARDWARE LIST |             |                            |        |  |
|---------------|-------------|----------------------------|--------|--|
| NO.           | DESCRIPTION |                            | QTY    |  |
| А             |             | Bolt <b>Ø</b> 1/4" * 15 mm | 16 PCS |  |
| В             | (0)         | Bolt <b>Ø</b> 1/4" * 35 mm | 6 PCS  |  |
| С             |             | Allen wrench M4            | 1 PC   |  |