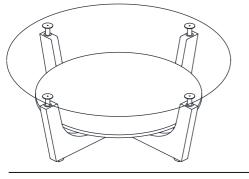

## Description: COFFEE TABLE

| End | Table |
|-----|-------|
|     |       |

STEP 3

| PARTS LIST |              |      |  |
|------------|--------------|------|--|
| NO.        | COMPONENT    | QTY. |  |
| 1          | TABLE TOP    | 1PC  |  |
| 2          | TABLE LEG 1  | 1PC  |  |
| 3          | TABLE LEG 2  | 1PC  |  |
| 4          | BOTTOM SHELF | 1PC  |  |