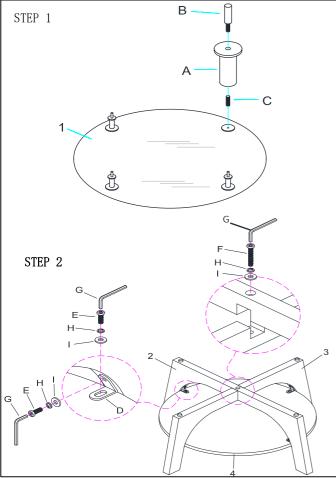

| End | Table |
|-----|-------|
|     |       |

STEP 3

| PARTS LIST |              |      |  |
|------------|--------------|------|--|
| NO.        | COMPONENT    | QTY. |  |
| 1          | TABLE TOP    | 1PC  |  |
| 2          | TABLE LEG 1  | 1PC  |  |
| 3          | TABLE LEG 2  | 1PC  |  |
| 4          | BOTTOM SHELF | 1PC  |  |

| HARDWARE LIST |             |                                        |       |  |
|---------------|-------------|----------------------------------------|-------|--|
| NO.           | DESCRIPTION |                                        | QTY   |  |
| А             | O           | Rotating aluminium handle<br>Ø45*57+M4 | 4 PCS |  |
| В             |             | Bolt <b>Ø</b> 9*42mm                   | 4 PCS |  |
| С             |             | Bolt Φ <b>Ø</b> 1/4" *20mmmm           | 4 PCS |  |
| D             | <b>B</b>    | L Shaped 32*32*2 (80°)                 | 4 PCS |  |
| Е             |             | Bolt 1/4"( <b>Ø</b> 12)*15mm           | 8 PCS |  |
| F             |             | Bolt 1/4" ( <b>Ø</b> 12)*40mm          | 1 PC  |  |
| G             |             | Allen wrench M4*58mm                   | 1 PC  |  |
| Н             | Ö           | Lock washer $\Phi$ 1/4"                | 9 PCS |  |
| Ι             | 0           | Flat washer $\Phi$ 1/4"                | 9 PCS |  |