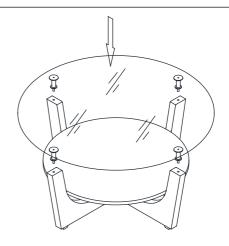

| End | Table |
|-----|-------|
|     |       |

STEP 3

| PARTS LIST |              |      |  |
|------------|--------------|------|--|
| NO.        | COMPONENT    | QTY. |  |
| 1          | TABLE TOP    | 1PC  |  |
| 2          | TABLE LEG 1  | 1PC  |  |
| 3          | TABLE LEG 2  | 1PC  |  |
| 4          | BOTTOM SHELF | 1PC  |  |

| HARDWARE LIST |             |                                        |       |  |
|---------------|-------------|----------------------------------------|-------|--|
| NO.           | DESCRIPTION |                                        | QTY   |  |
| А             | O           | Rotating aluminium handle<br>Ø45*57+M4 | 4 PCS |  |
| В             |             | Bolt <b>Ø</b> 9*42mm                   | 4 PCS |  |
| С             |             | Bolt Φ <b>Ø</b> 1/4" *20mmmm           | 4 PCS |  |
| D             | <b>B</b>    | L Shaped 32*32*2 (80°)                 | 4 PCS |  |
| Е             |             | Bolt 1/4"( <b>Ø</b> 12)*15mm           | 8 PCS |  |
| F             |             | Bolt 1/4" ( <b>Ø</b> 12)*40mm          | 1 PC  |  |
| G             |             | Allen wrench M4*58mm                   | 1 PC  |  |
| Н             | Ö           | Lock washer $\Phi$ 1/4"                | 9 PCS |  |
| Ι             | 0           | Flat washer $\Phi$ 1/4"                | 9 PCS |  |