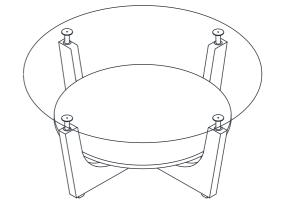

| End | Table |
|-----|-------|
|     |       |

STEP 3

| PARTS LIST |              |      |  |
|------------|--------------|------|--|
| NO.        | COMPONENT    | QTY. |  |
| 1          | TABLE TOP    | 1PC  |  |
| 2          | TABLE LEG 1  | 1PC  |  |
| 3          | TABLE LEG 2  | 1PC  |  |
| 4          | BOTTOM SHELF | 1PC  |  |

| HARDWARE LIST |             |                                        |       |  |
|---------------|-------------|----------------------------------------|-------|--|
| NO.           | DESCRIPTION |                                        | QTY   |  |
| А             | O           | Rotating aluminium handle<br>Ø45*57+M4 | 4 PCS |  |
| В             |             | Bolt <b>Ø</b> 9*42mm                   | 4 PCS |  |
| С             |             | Bolt Φ <b>Ø</b> 1/4" *20mmmm           | 4 PCS |  |
| D             | <b>B</b>    | L Shaped 32*32*2 (80°)                 | 4 PCS |  |
| Е             |             | Bolt 1/4"( <b>Ø</b> 12)*15mm           | 8 PCS |  |
| F             |             | Bolt 1/4" ( <b>Ø</b> 12)*40mm          | 1 PC  |  |
| G             |             | Allen wrench M4*58mm                   | 1 PC  |  |
| Н             | Ö           | Lock washer $\Phi$ 1/4"                | 9 PCS |  |
| Ι             | 0           | Flat washer $\Phi$ 1/4"                | 9 PCS |  |