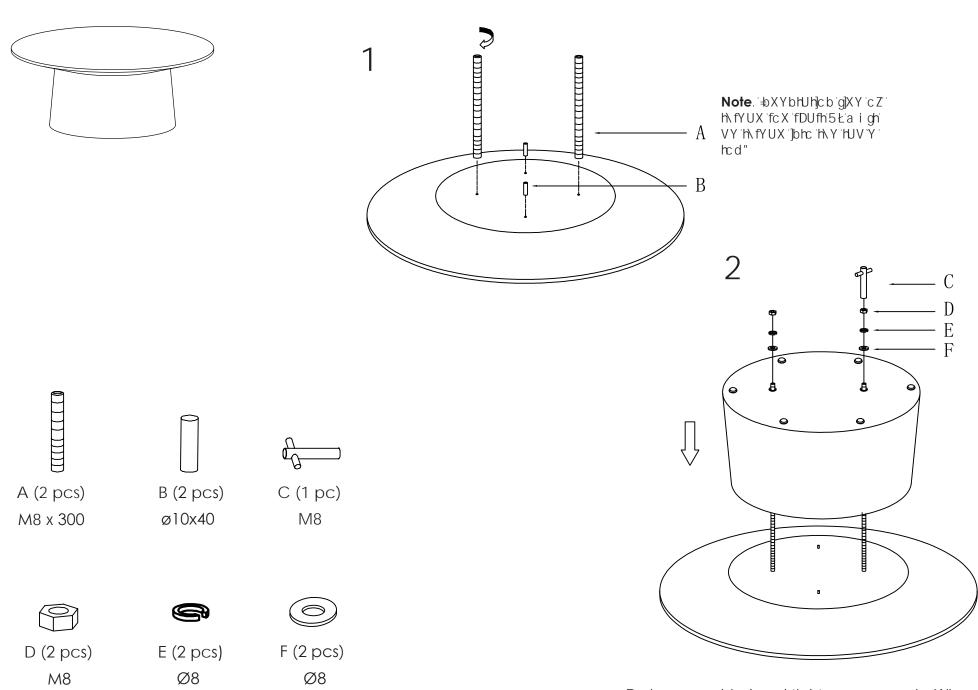

## Assembly Instructions WESLEY Coffee Table

PLEASE NOTE: Check that you have received all components and hardware before assembling. If you are missing any parts, contact your retailer.

8.9.22 so

During assembly, hand tighten screws only. When the screws are in place, tighten completely.