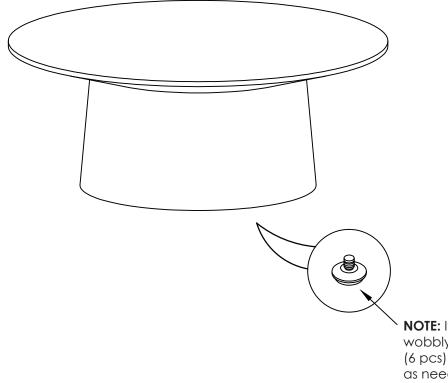

## Assembly Instructions WESLEY Coffee Table

PLEASE NOTE: Check that you have received all components and hardware before assembling. If you are missing any parts, contact your retailer.

NOTE: If the table is wobbly, the plastic feet (6 pcs) can be adjusted as needed. Turn right to bring the feet in, or turn left to bring the feet out more.