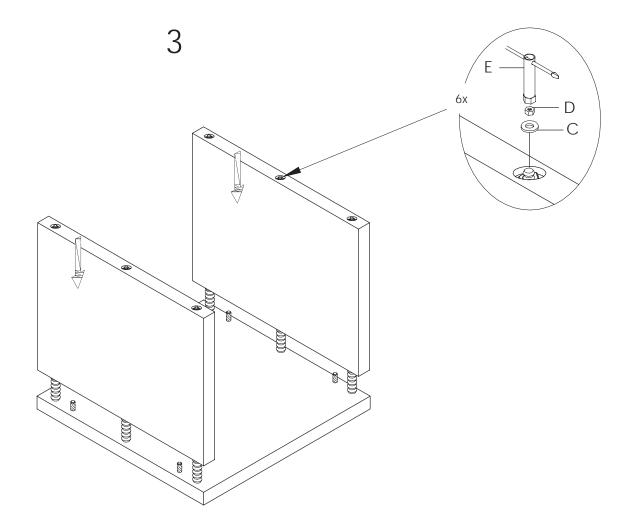

## Assembly Instructions ABBY Side Table

A (4 pcs) Ø8 X 30mm

B (6 pcs) Ø8 X 472mm

C (6 pcs) M22 x 1.5mm

D (6 pcs) M8mm

E (1 pc) M8mm

PLEASE NOTE: Check that you have received all components and hardware before assembling. If you are missing any parts, contact your retailer.

## Assembly Instructions ABBY Side Table

PLEASE NOTE: Check that you have received all components and hardware before assembling. If you are missing any parts, contact your retailer.

A (4 pcs) Ø8 X 30mm B (6 pcs) Ø8 X 472mm

C (6 pcs) M22 x 1.5mm D (6 pcs) M8mm

E (1 pc) M8mm

During assembly, hand tighten screws only. When all screws are in place, then tighten completely.