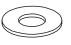

## Assembly Instructions ABBY Side Table

A (4 pcs) Ø8 X 30mm

B (6 pcs) Ø8 X 472mm

C (6 pcs) M22 x 1.5mm

D (6 pcs) M8mm

E (1 pc) M8mm

PLEASE NOTE: Check that you have received all components and hardware before assembling. If you are missing any parts, contact your retailer.

C (6 pcs) M22 x 1.5mm D (6 pcs) M8mm

E (1 pc) M8mm

During assembly, hand tighten screws only. When all screws are in place, then tighten completely.