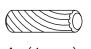

## Assembly Instructions ABBY Side Table

A (4 pcs) Ø8 X 30mm

B (6 pcs) Ø8 X 472mm

C (6 pcs) M22 x 1.5mm

D (6 pcs) M8mm

E (1 pc) M8mm

PLEASE NOTE: Check that you have received all components and hardware before assembling. If you are missing any parts, contact your retailer.

## Assembly Instructions ABBY Side Table

PLEASE NOTE: Check that you have received all components and hardware before assembling. If you are missing any parts, contact your retailer.

A (4 pcs) Ø8 X 30mm B (6 pcs) Ø8 X 472mm

C (6 pcs) M22 x 1.5mm D (6 pcs) M8mm

E (1 pc) M8mm

During assembly, hand tighten screws only. When all screws are in place, then tighten completely.