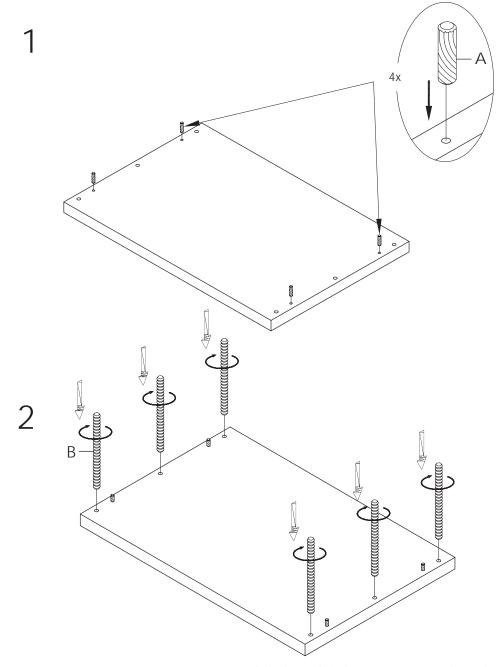

## Assembly Instructions ABBY Side Table

A (4 pcs) Ø8 X 30mm

B (6 pcs) Ø8 X 472mm

C (6 pcs) M22 x 1.5mm

D (6 pcs) M8mm

E (1 pc) M8mm

PLEASE NOTE: Check that you have received all components and hardware before assembling. If you are missing any parts, contact your retailer.

During assembly, hand tighten screws only. When all screws are in place, then tighten completely.

## Assembly Instructions ABBY Side Table

PLEASE NOTE: Check that you have received all components and hardware before assembling. If you are missing any parts, contact your retailer.

A (4 pcs) Ø8 X 30mm B (6 pcs) Ø8 X 472mm

C (6 pcs) M22 x 1.5mm D (6 pcs) M8mm

E (1 pc) M8mm

During assembly, hand tighten screws only. When all screws are in place, then tighten completely.