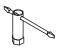

## Assembly Instructions ABBY Side Table

A (4 pcs) Ø8 X 30mm

B (6 pcs) Ø8 X 472mm

C (6 pcs) M22 x 1.5mm

D (6 pcs) M8mm

E (1 pc) M8mm

PLEASE NOTE: Check that you have received all components and hardware before assembling. If you are missing any parts, contact your retailer.

C (6 pcs) M22 x 1.5mm D (6 pcs) M8mm

E (1 pc) M8mm

During assembly, hand tighten screws only. When all screws are in place, then tighten completely.