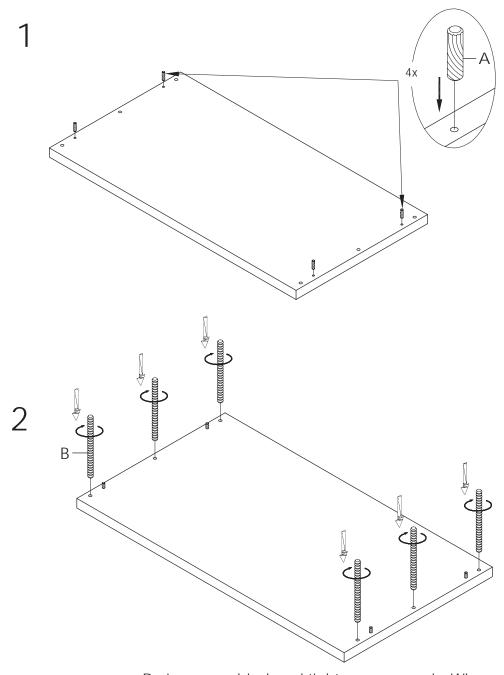

## Assembly Instructions ABBY Coffee Table

A (4 pcs) Ø8 X 30mm

B (8 pcs) Ø8 X 322mm

C (6 pcs) M22 x 1.5mm

D (6 pcs) M8mm

E (1 pc) M8mm

11.16.22 so

PLEASE NOTE: Check that you have received all components and hardware before assembling. If you are missing any parts, contact your retailer.

Ø8 X 30mm

C (6 pcs) M22 x 1.5mm D (6 pcs) M8mm E (1 pc) M8mm

11.16.22 so

During assembly, hand tighten screws only. When all screws are in place, then tighten completely.

During assembly, hand tighten screws only. When all screws are in place, then tighten completely.