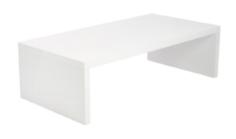

## Assembly Instructions ABBY Coffee Table

A (4 pcs) Ø8 X 30mm

B (8 pcs) Ø8 X 322mm

C (6 pcs) M22 x 1.5mm

D (6 pcs) M8mm

E (1 pc) M8mm

11.16.22 so

PLEASE NOTE: Check that you have received all components and hardware before assembling. If you are missing any parts, contact your retailer.

## Assembly Instructions ABBY Coffee Table

PLEASE NOTE: Check that you have received all components and hardware before assembling. If you are missing any parts, contact your retailer.

A (4 pcs)

B (8 pcs) Ø8 X 322mm

Ø8 X 30mm

C (6 pcs) M22 x 1.5mm D (6 pcs) M8mm E (1 pc) M8mm

11.16.22 so

During assembly, hand tighten screws only. When all screws are in place, then tighten completely.