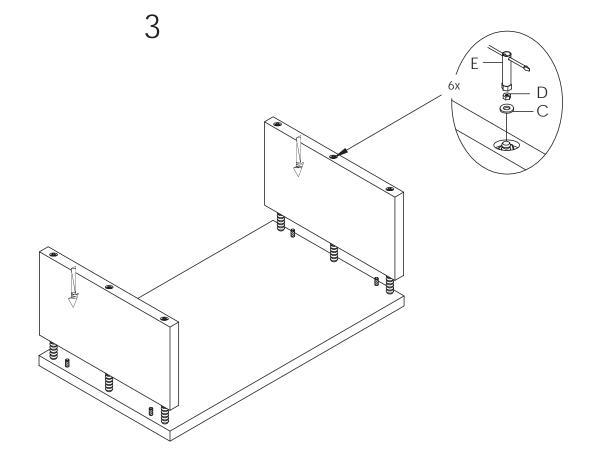

## Assembly Instructions ABBY Coffee Table

A (4 pcs) Ø8 X 30mm

B (8 pcs) Ø8 X 322mm

C (6 pcs) M22 x 1.5mm

D (6 pcs) M8mm

E (1 pc) M8mm

11.16.22 so

PLEASE NOTE: Check that you have received all components and hardware before assembling. If you are missing any parts, contact your retailer.

Ø8 X 30mm

C (6 pcs) M22 x 1.5mm D (6 pcs) M8mm E (1 pc) M8mm

11.16.22 so

During assembly, hand tighten screws only. When all screws are in place, then tighten completely.