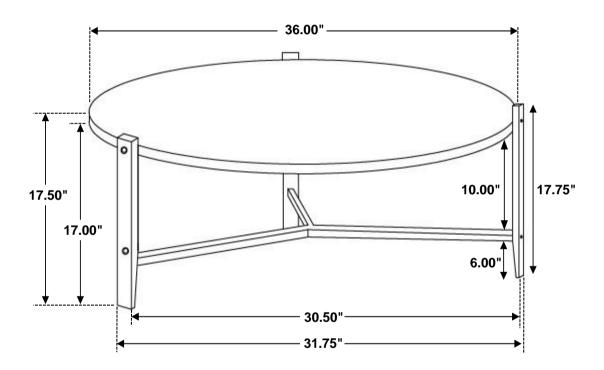

t by size.
- 2. Please check to see that all hardware and parts are present prior to start of assembly.
- 3. Please follow attached instructions in the same sequence as numbered to assure fast & easy assembly.



#### **WARNING!**

- 1. Don't attempt to repair or modify parts that are broken or defective. Please contact the store immediately.
- 2. This product is for home use only and not intended for commercial establishments.



ASSEMBLY TIME

15 MINUTES

### **PARTS IDENTIFICATION**

A TOP 1PC

B LEG 3PCS

C CROSSBAR 1PC

#### **HARDWARE IDENTIFICATION**

1 BOLT (JCBB M8 X 50mm) 6PCS

2 ALLEN WRENCH 1PC

3 WOOD PLUG 6PCS

## ITEM:**753538**

## COASTER

# ASSEMBLY INSTRUCTIONS STEP 1



### STEP 2



STEP 3



STEP 4
COMPLETE





COASTERFURNITURE.COM

PAGE 3 OF 3

## TEM:**753538**





**Note: Dimension tolerance ±5%**