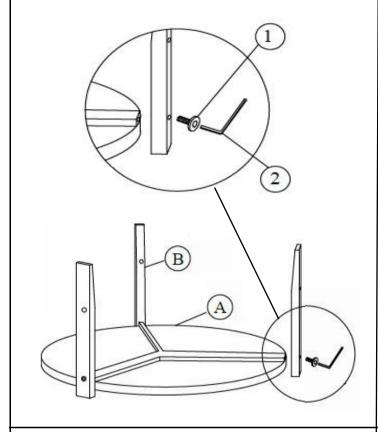

### **PARTS IDENTIFICATION**

A TOP 1PC

B LEG 3PCS

C CROSSBAR 1PC

#### **HARDWARE IDENTIFICATION**

1 BOLT (JCBB M8 X 50mm) 6PCS

2 ALLEN WRENCH 1PC

3 WOOD PLUG 6PCS

# ASSEMBLY INSTRUCTIONS STEP 1