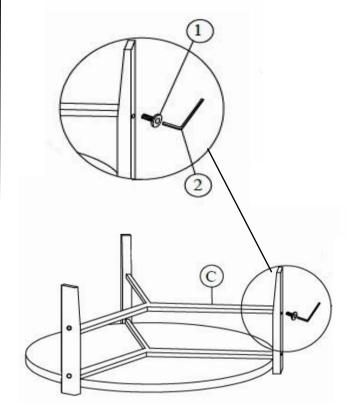

### **PARTS IDENTIFICATION**

A TOP 1PC

B LEG 3PCS

C CROSSBAR 1PC

#### **HARDWARE IDENTIFICATION**

1 BOLT (JCBB M8 X 50mm) 6PCS

2 ALLEN WRENCH 1PC

3 WOOD PLUG 6PCS

### STEP 2

STEP 3

STEP 4
COMPLETE

COASTERFURNITURE.COM

PAGE 3 OF 3