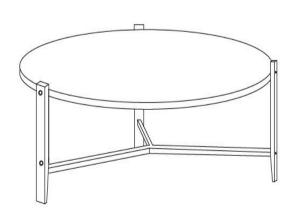

## **ASSEMBLY TIPS:**

- 1. Remove hardware from box and sort by size.
- 2. Please check to see that all hardware and parts are present prior to start of assembly.
- 3. Please follow attached instructions in the same sequence as numbered to assure fast & easy assembly.



#### **WARNING!**

- 1. Don't attempt to repair or modify parts that are broken or defective. Please contact the store immediately.
- 2. This product is for home use only and not intended for commercial establishments.



ASSEMBLY TIME

15 MINUTES

### **PARTS IDENTIFICATION**

A TOP 1PC

B LEG 3PCS

C CROSSBAR 1PC

#### **HARDWARE IDENTIFICATION**

1 BOLT (JCBB M8 X 50mm) 6PCS

2 ALLEN WRENCH 1PC

3 WOOD PLUG 6PCS

## ITEM:**753538**

## COASTER

# ASSEMBLY INSTRUCTIONS STEP 1



### STEP 2



STEP 3



STEP 4
COMPLETE





COASTERFURNITURE.COM

PAGE 3 OF 3

## TEM:**753538**





**Note: Dimension tolerance ±5%**