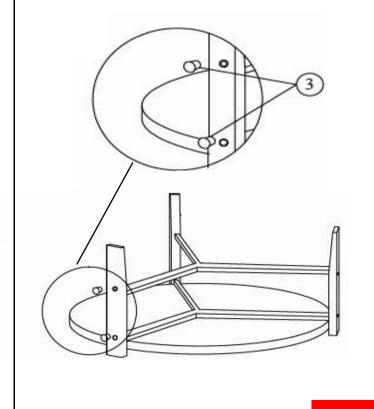

# ASSEMBLY INSTRUCTIONS STEP 1

#### **HARDWARE IDENTIFICATION**

1 BOLT (JCBB M8 X 50mm) 6PCS

2 ALLEN WRENCH 1PC

3 WOOD PLUG 6PCS