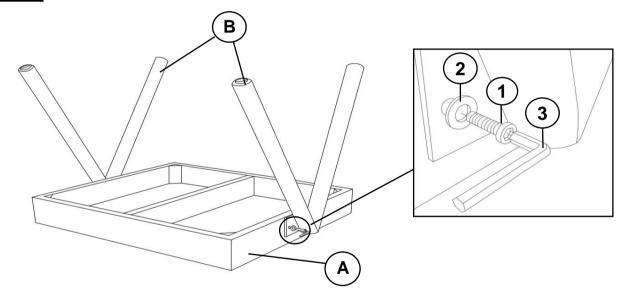

### PARTS IDENTIFICATION

A TOP

1PC

B LEG FRAME

2PCS

## HARDWARE IDENTIFICATION

1 BOLT (M8 x 25mm - BLK) 4PCS

2 FLAT WASHER
(M10 x 16mm - BLK) 4PCS

3 ALLEN WRENCH (5mm - BLK)

## STEP 2