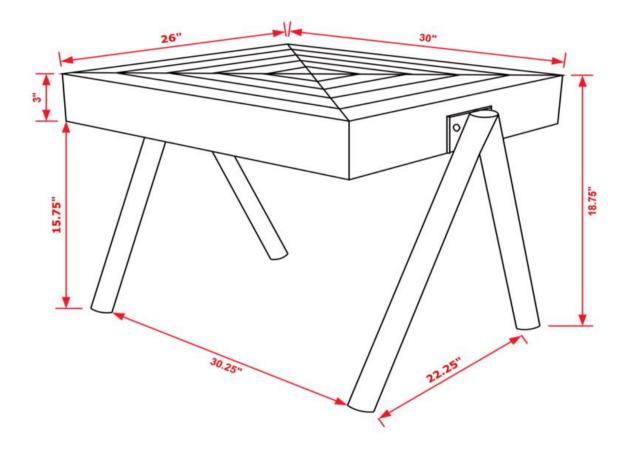

# STEP 3 COMPLETE

COASTERFURNITURE.COM

PAGE 3 OF 3

ITEM:**724318** 

Note: Dimension tolerance ±5%