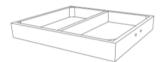

# ASSEMBLY INSTRUCTIONS COASTER FINE FURNITURE



Fine Furniture for every stage of life

724318 Coffee Table

## ITEM: 724318

#### **ASSEMBLY INSTRUCTIONS**



#### **ASSEMBLY TIPS:**

- 1. Remove hardware from box and sort by size.
- 2. Please check to see that all hardware and parts are present prior to start of assembly.
- 3. Please follow attached instructions in the same sequence as numbered to assure fast & easy assembly.



#### **WARNING!**

- 1. Don't attempt to repair or modify parts that are broken or defective. Please contact the store immediately.
- 2. This product is for home use only and not intended for commercial establishments.



ASSEMBLY TIME

15 MINUTES

### PARTS IDENTIFICATION

A TOP



1PC

B LEG FRAME



2PCS

## HARDWARE IDENTIFICATION

1 BOLT (M8 x 25mm - BLK) 4PCS

2 FLAT WASHER
(M10 x 16mm - BLK) 4PCS

3 ALLEN WRENCH (5mm - BLK)

# ITEM: **724318**



# ASSEMBLY INSTRUCTIONS





## STEP 2



# STEP 3 COMPLETE



COASTERFURNITURE.COM

PAGE 3 OF 3

ITEM:**724318** 





Note: Dimension tolerance ±5%