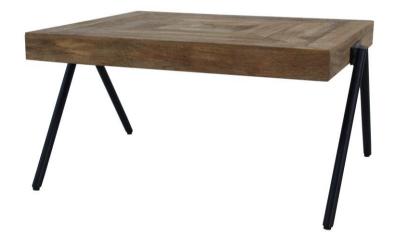

# ASSEMBLY INSTRUCTIONS COASTER FINE FURNITURE

Fine Furniture for every stage of life

724318 Coffee Table

### PARTS IDENTIFICATION

A TOP

1PC

B LEG FRAME

2PCS