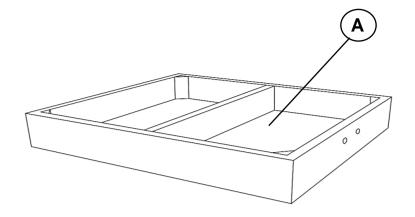

4318

#### **ASSEMBLY INSTRUCTIONS**



#### **ASSEMBLY TIPS:**

- 1. Remove hardware from box and sort by size.
- 2. Please check to see that all hardware and parts are present prior to start of assembly.
- 3. Please follow attached instructions in the same sequence as numbered to assure fast & easy assembly.



#### **WARNING!**

- 1. Don't attempt to repair or modify parts that are broken or defective. Please contact the store immediately.
- 2. This product is for home use only and not intended for commercial establishments.



ASSEMBLY TIME

15 MINUTES

### PARTS IDENTIFICATION

A TOP



1PC

B LEG FRAME



2PCS

## HARDWARE IDENTIFICATION

1 BOLT (M8 x 25mm - BLK) 4PCS

2 FLAT WASHER
(M10 x 16mm - BLK) 4PCS

3 ALLEN WRENCH (5mm - BLK)

# ITEM: **724318**



# ASSEMBLY INSTRUCTIONS





## STEP 2



# STEP 3 COMPLETE



COASTERFURNITURE.COM

PAGE 3 OF 3

ITEM:**724318** 





Note: Dimension tolerance ±5%