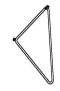

## **PARTS IDENTIFICATION**

A TABLE TOP

1PC

**B LEG FRAME** 

1PC

C SIDE LEG WITHOUT HOLE

D SIDE LEG WITH HOLE

1PC