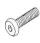

# **HARDWARE IDENTIFICATION**

1 BOLT 1/4"x7/8"

7PCS

2 BOLT 1/4"x1-3/8"

1PC

3 SPRING WASHER 1/4"

8PCS

4 WASHER 1/4"