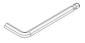

### **ASSEMBLY TIPS:**

- 1. Remove hardware from box and sort by size.
- 2. Please check to see that all hardware and parts are present prior to start of assembly.
- 3. Please follow attached instructions in the same sequence as numbered to assure fast & easy assembly.



#### **WARNING**

- 1. Don't attempt to repair or modify parts that are broken or defective. Please contact the store immediately.
- 2. This product is for home use only and not intend for commercial establishments.



ASSEMBLY TIME

20 MINUTES

## **PARTS IDENTIFICATION**

A TABLE TOP



1PC

**B LEG FRAME** 



1PC

C SIDE LEG WITHOUT HOLE



D SIDE LEG WITH HOLE



1PC

# **HARDWARE IDENTIFICATION**

1 BOLT 1/4"x7/8"



7PCS

2 BOLT 1/4"x1-3/8"



1PC

3 SPRING WASHER 1/4"



8PCS

4 WASHER 1/4"



8PCS

5 ALLEN KEY



1PC

4mm

PAGE 2 OF 3

COASTERFURNITURE.COM

# ITEM:**722899**

# **ASSEMBLY INSTRUCTIONS**



#### STEP 1



## STEP 2



# STEP 3

# **COMPLETE**



**PAGE 3 OF 3** 

COASTERFURNITURE.COM

ITEM:**722899** 





**Note:** Dimension tolerance ±5%