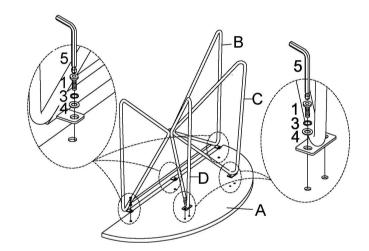

## STEP 2

# STEP 3

## **PARTS IDENTIFICATION**

A TABLE TOP

1PC

**B LEG FRAME** 

1PC

C SIDE LEG WITHOUT HOLE

D SIDE LEG WITH HOLE

1PC

# **HARDWARE IDENTIFICATION**

1 BOLT 1/4"x7/8"

7PCS

2 BOLT 1/4"x1-3/8"

1PC

3 SPRING WASHER 1/4"

8PCS

4 WASHER 1/4"