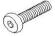

# **HARDWARE IDENTIFICATION**

1 BOLT 1/4"x7/8"

7PCS

2 BOLT 1/4"x1-3/8"

1PC

3 SPRING WASHER 1/4"

8PCS

4 WASHER 1/4"