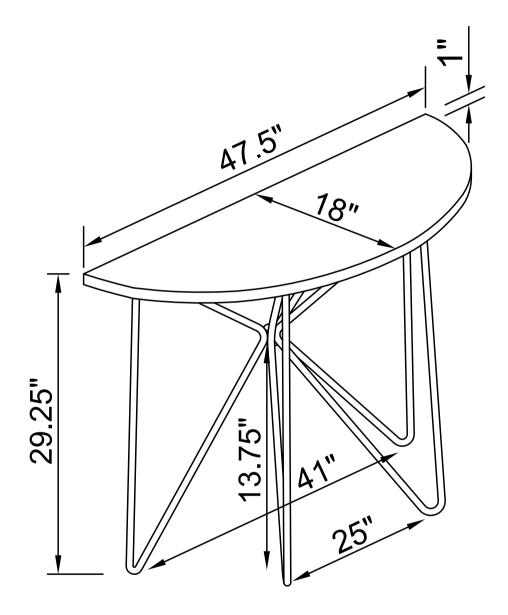

# **COMPLETE**

**PAGE 3 OF 3** 

COASTERFURNITURE.COM

ITEM:**722899** 

**Note:** Dimension tolerance ±5%