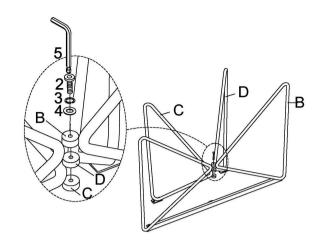

#### STEP 1

## **PARTS IDENTIFICATION**

A TABLE TOP

1PC

**B LEG FRAME** 

1PC

C SIDE LEG WITHOUT HOLE

D SIDE LEG WITH HOLE

1PC

# **HARDWARE IDENTIFICATION**

1 BOLT 1/4"x7/8"

7PCS

2 BOLT 1/4"x1-3/8"

1PC

3 SPRING WASHER 1/4"

8PCS

4 WASHER 1/4"