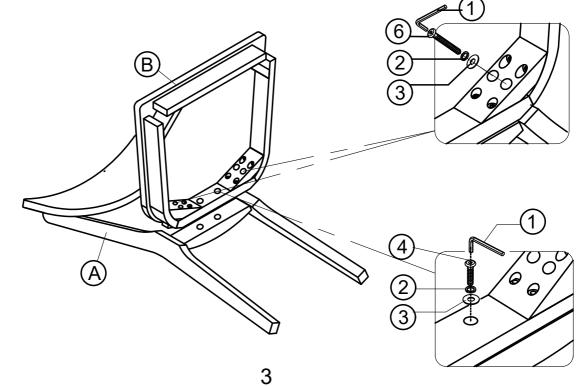

## **DETAIL VIEW**

STEP 1: Place the Chair Back (A) on a piece of cloth or carpet to prevent finish from scratching.

\* Attach Seat Frame (B) to Chair Back (A) by securing the Flat Washer (3), Lock Washer (2), Short Bolt (4) on back rail and Long Bolt (6) onto Corner with Allen Key (1).