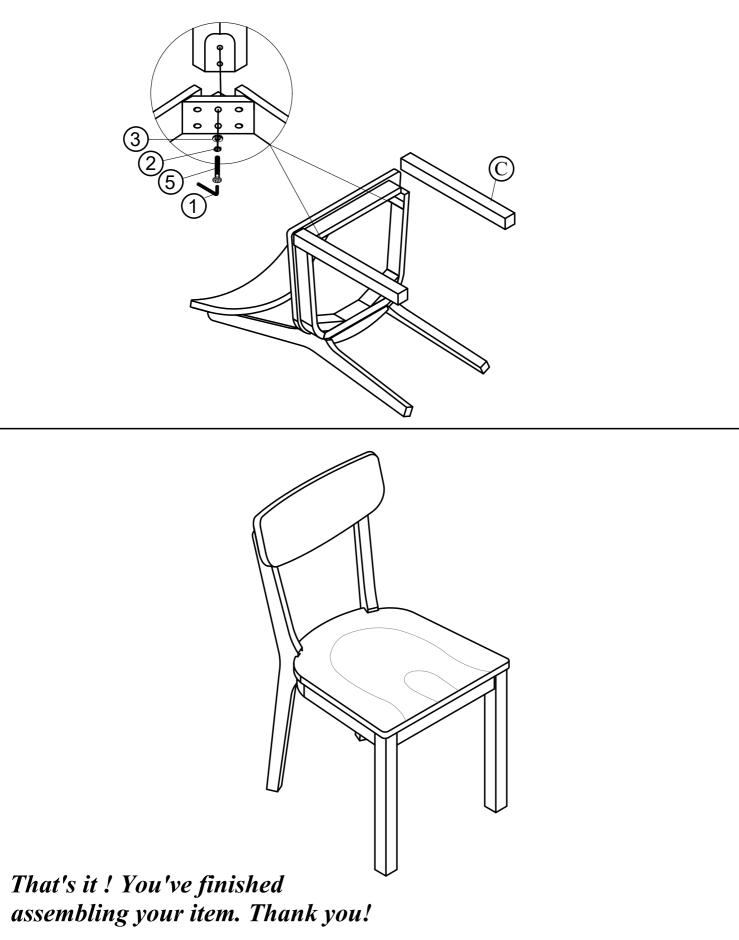

## <u>STEP 2:</u>

\* Attach the Left and Right Front Leg (C) to Seat Frame (B) by using Flat Washer (3), Lock Washer (2), Medium Bolt (5) and tighten with Allen Key (1).