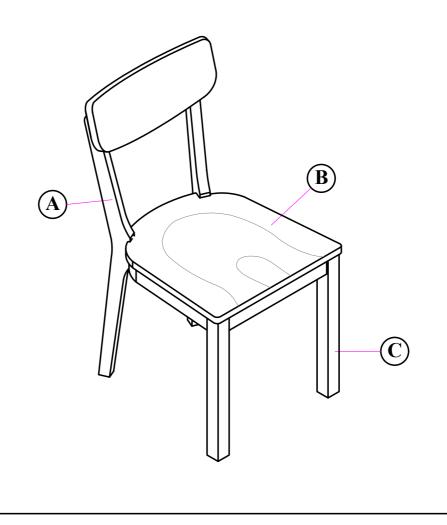

## ITEM: D2111-227 SKU:323813

| PART | SKU#     | IMAGE    | DESCRIPTION | QTY |
|------|----------|----------|-------------|-----|
| A    | 323813-A |          | CHAIR BACK  | 2   |
| B    | 323813-B |          | SEAT FRAME  | 2   |
| ©    | 323813-C | <b>`</b> | LEGS        | 4   |