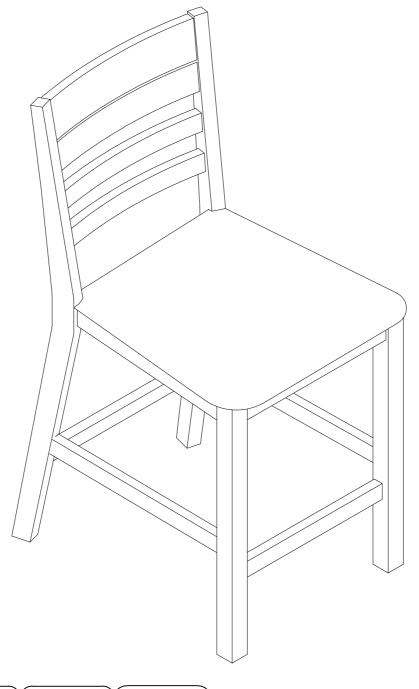

## LIVING SPACES ASSEMBLY INSTRUCTIONS

ADONIS CNTR. STOOL

ITEM NO: D2106-228-C SKU: 323845

| PART | SKU#               | IMAGE | DESCRIPTION      | QTY |
|------|--------------------|-------|------------------|-----|
| A    | 323845-A-G (Grey)  |       | Chair Back       | 1   |
| B    | 323845-B-B (Beige) |       | Chair cushion    | 1   |
| C    | 323845-C-G (Grey)  | 3     | Left Leg         | 1   |
| D    | 323845-D-G (Grey)  | 2 2   | Right Leg        | 1   |
| E    | 323845-E-G (Grey)  |       | Left Stretcher   | 1   |
| F    | 323845-F-G (Grey)  |       | Right Stretcher  | 1   |
| G    | 323845-G-G (Grey)  |       | Center stretcher | 1   |