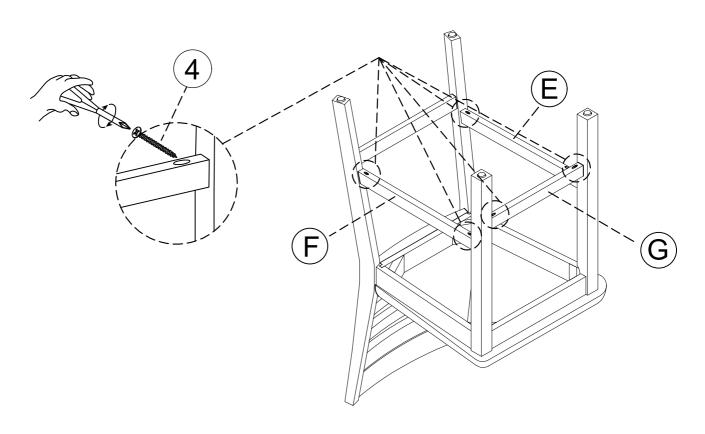

# STEP 2: Assembly of the front leg.

STEP 3: Fixed stretcher(E and F and G).

<sup>\*</sup>Use screw driver (4) to stretcher (E and F and G) to fix.

That's it! You've finished assembling your item. Thank you!