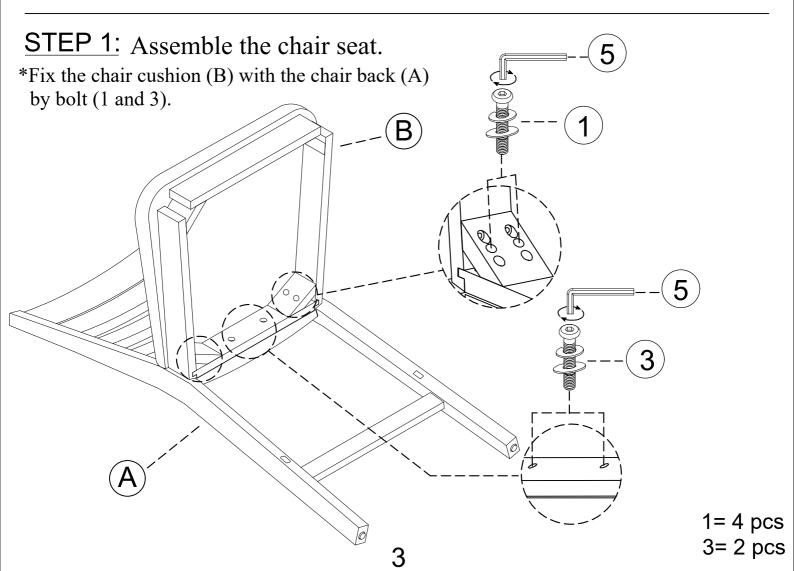

## Hardware List of Dining Chair W / Uph Seat

| PART | SKU#         | IMAGE          | DESCRIPTION        | QTY |
|------|--------------|----------------|--------------------|-----|
| 1    | 323845-1 (4) | 0              | Bolts M4*Ø1/4*80mm | 4   |
| 2    | 323845-2 (4) | (a) <b>(a)</b> | Bolts M4*Ø1/4*60mm | 4   |
| 3    | 323845-3 (2) | (a) <b>(a)</b> | Bolts M4*Ø1/4*38mm | 2   |
| 4    | 323845-4 (6) |                | Wood Screw #8*38mm | 6   |
| 5    | 323845-5 (1) |                | Allen key M4       | 1   |