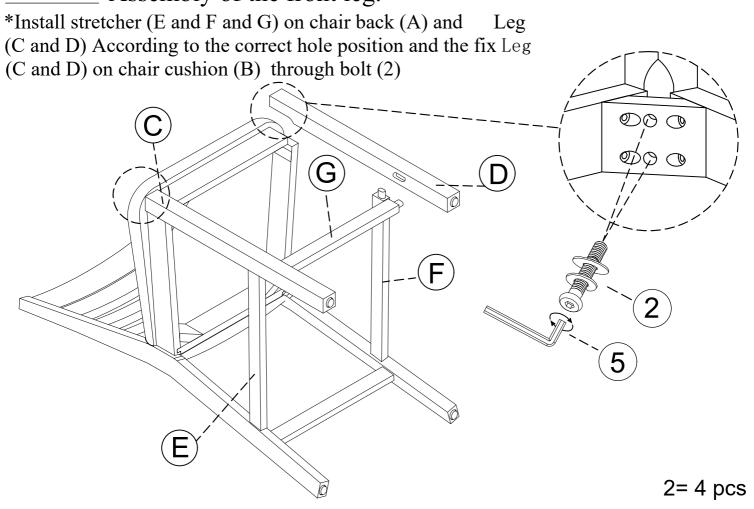

# STEP 2: Assembly of the front leg.

STEP 3: Fixed stretcher(E and F and G).

<sup>\*</sup>Use screw driver (4) to stretcher (E and F and G) to fix.

That's it! You've finished assembling your item. Thank you!