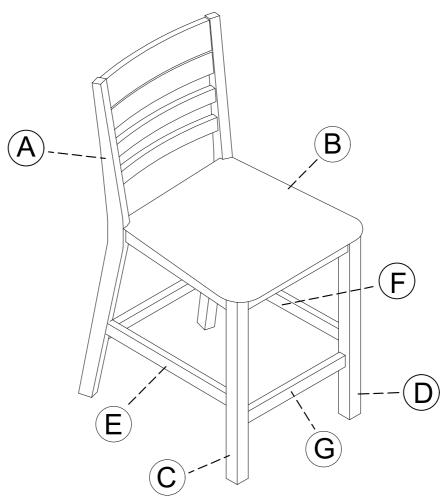

## LIVING SPACES ASSEMBLY INSTRUCTIONS

ADONIS CNTR. STOOL

ITEM NO: D2106-228-C SKU: 323845

| PART | SKU#               | IMAGE | DESCRIPTION      | QTY |
|------|--------------------|-------|------------------|-----|
| A    | 323845-A-G (Grey)  |       | Chair Back       | 1   |
| B    | 323845-B-B (Beige) |       | Chair cushion    | 1   |
| C    | 323845-C-G (Grey)  | 3     | Left Leg         | 1   |
| D    | 323845-D-G (Grey)  | 2 2   | Right Leg        | 1   |
| E    | 323845-E-G (Grey)  |       | Left Stretcher   | 1   |
| F    | 323845-F-G (Grey)  |       | Right Stretcher  | 1   |
| G    | 323845-G-G (Grey)  |       | Center stretcher | 1   |

## **DETAIL VIEW**