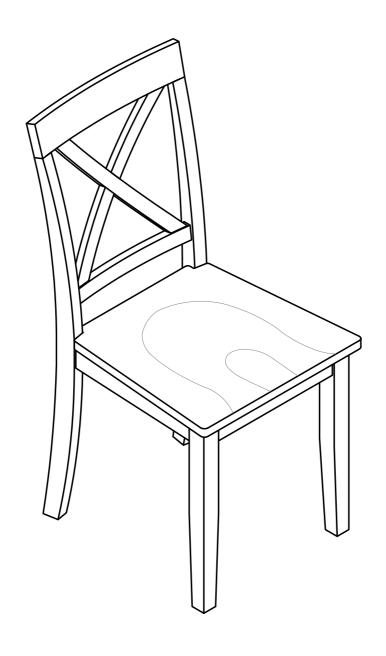

# LIVING SPACES ASSEMBLY INSTRUCTIONS

LEELA X-BACK SIDE CHAIR

ITEM: D2109-227 SKU:323809

| PART | SKU#     | IMAGE | DESCRIPTION | QTY |
|------|----------|-------|-------------|-----|
| A    | 323813-A |       | CHAIR BACK  | 2   |
| B    | 323813-В |       | SEAT FRAME  | 2   |
| ©    | 323813-C |       | LEGS        | 4   |