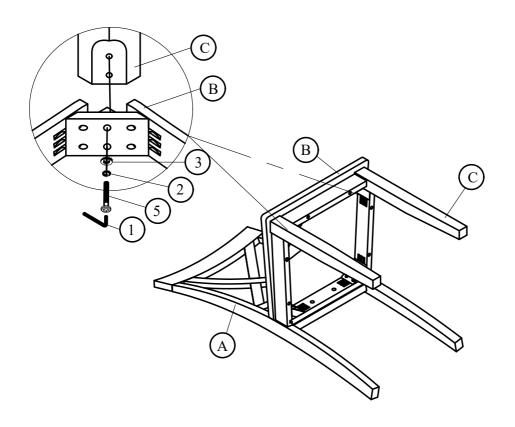

## STEP 2:

\* Attach the Left and Right Front Leg (C) to Seat Frame (B) by using Flat Washer (3), Lock Washer (2), Medium Bolt (5) and tighten with Allen Key (1).