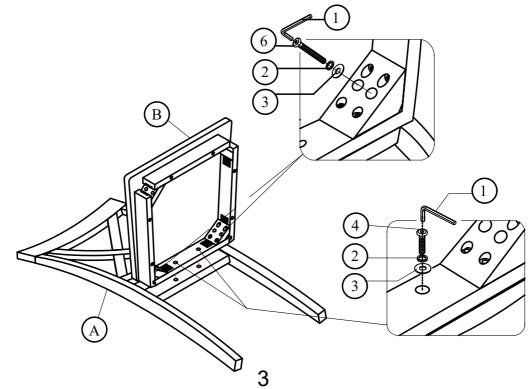

# DETAIL VIEW A C

STEP 1: Place the Chair Back (A) on a piece of cloth or carpet to prevent finish from scratching.

\* Attach Seat Frame (B) to Chair Back (A) by securing the Flat Washer (3), Lock Washer (2), Short Bolt (4) on back rail and Long Bolt (6) onto Corner with Allen Key (1).