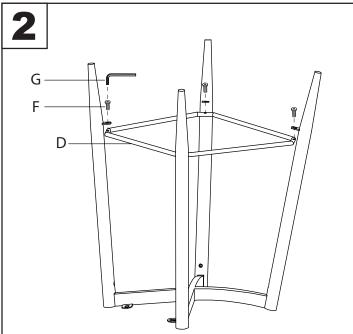

## **Pebble Bar/Counter Stool**

## Part # BS-PEB XX / CS-PEB XX

23-0307











## ⚠ WARNING: SEATING: CHAIR, COUNTER/BAR, OFFICE

- Read all instructions carefully and completely before assembly and use. Retain for future reference.
- Keep plastic bags and small parts away from children.
- For residential (non-commercial) use only.
  DO NOT stand on product. Use only for intended table purpose.
- Max weight limit 250 lbs.

- Periodically check for loose hardware; retighten as necessary.
- DO NOT use product if any component becomes damaged.
- DO NOT use power tools to assemble OR overtighten hardware.