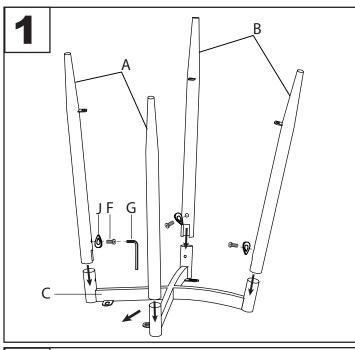

## **Pebble Bar/Counter Stool**

## Part # BS-PEB XX / CS-PEB XX

23-0307











## ⚠ WARNING: SEATING: CHAIR, COUNTER/BAR, OFFICE

- Read all instructions carefully and completely before assembly and use. Retain for future reference.
- Keep plastic bags and small parts away from children.
- For residential (non-commercial) use only.
  DO NOT stand on product. Use only for intended table purpose.
- Max weight limit 250 lbs.

- Periodically check for loose hardware; retighten as necessary.
- DO NOT use product if any component becomes damaged.
- DO NOT use power tools to assemble OR overtighten hardware.