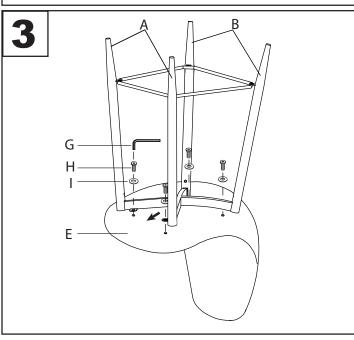

## **Pebble Bar/Counter Stool**

## Part # BS-PEB XX / CS-PEB XX

23-0307











## ⚠ WARNING: SEATING: CHAIR, COUNTER/BAR, OFFICE

- Read all instructions carefully and completely before assembly and use. Retain for future reference.
- Keep plastic bags and small parts away from children.
- For residential (non-commercial) use only.
  DO NOT stand on product. Use only for intended table purpose.
- Max weight limit 250 lbs.

- Periodically check for loose hardware; retighten as necessary.
- DO NOT use product if any component becomes damaged.
- DO NOT use power tools to assemble OR overtighten hardware.