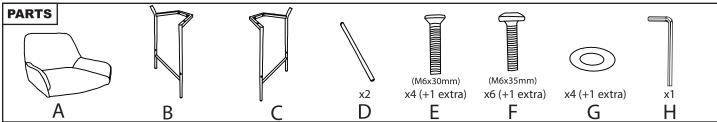

LumiSource....

## **Destin Counter Stool**

Assembly Instructions Instrucciones De Asamblea Instructions d'Assemblée

Part # B24GR-DNLA XX
B30GR-DNLA XX
22-0927











## **MARNING:**

- Read all instructions carefully and completely before assembly and use. Retain for future reference.
- Keep plastic bags and small parts away from children.
- DO NOT use power tools.
- · DO NOT overtighten hardware.

- Periodically check for loose hardware; retighten as necessary.
- DO NOT use product if any component becomes damaged.
- For residential (non-commercial) use only.
- Max. weight limit 250 lbs.
- DO NOT stand on product. Use only for intended purpose.