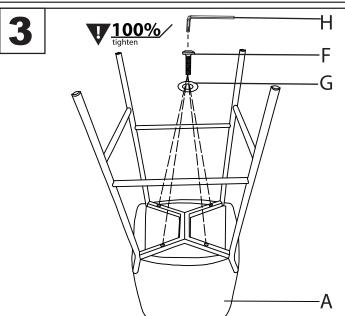

LumiSource....

## **Destin Counter Stool**

Assembly Instructions Instrucciones De Asamblea Instructions d'Assemblée

Part # B24GR-DNLA XX
B30GR-DNLA XX
22-0927











## **MARNING:**

- Read all instructions carefully and completely before assembly and use. Retain for future reference.
- Keep plastic bags and small parts away from children.
- DO NOT use power tools.
- · DO NOT overtighten hardware.

- Periodically check for loose hardware; retighten as necessary.
- DO NOT use product if any component becomes damaged.
- For residential (non-commercial) use only.
- Max. weight limit 250 lbs.
- DO NOT stand on product. Use only for intended purpose.