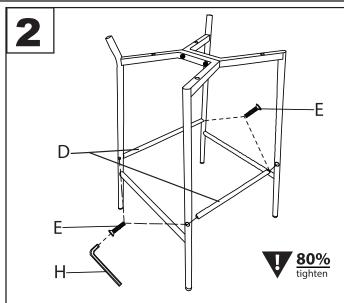

LumiSource....

## **Destin Counter Stool**

Assembly Instructions Instrucciones De Asamblea Instructions d'Assemblée

Part # B24GR-DNLA XX
B30GR-DNLA XX
22-0927











## **MARNING:**

- Read all instructions carefully and completely before assembly and use. Retain for future reference.
- Keep plastic bags and small parts away from children.
- DO NOT use power tools.
- · DO NOT overtighten hardware.

- Periodically check for loose hardware; retighten as necessary.
- DO NOT use product if any component becomes damaged.
- For residential (non-commercial) use only.
- Max. weight limit 250 lbs.
- DO NOT stand on product. Use only for intended purpose.