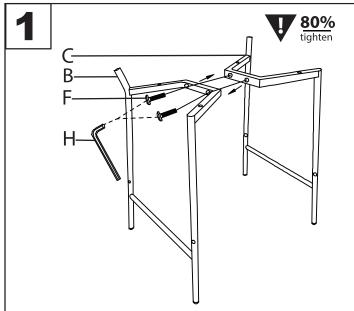

LumiSource....

## **Destin Counter Stool**

Assembly Instructions Instrucciones De Asamblea Instructions d'Assemblée

Part # B24GR-DNLA XX
B30GR-DNLA XX
22-0927











## **MARNING:**

- Read all instructions carefully and completely before assembly and use. Retain for future reference.
- Keep plastic bags and small parts away from children.
- DO NOT use power tools.
- · DO NOT overtighten hardware.

- Periodically check for loose hardware; retighten as necessary.
- DO NOT use product if any component becomes damaged.
- For residential (non-commercial) use only.
- Max. weight limit 250 lbs.
- DO NOT stand on product. Use only for intended purpose.