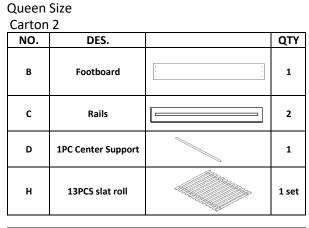

## ITEM# YB2156

| Carton 1 |                                     |   |     |  |  |  |  |  |
|----------|-------------------------------------|---|-----|--|--|--|--|--|
| NO.      | DES.                                |   | QTY |  |  |  |  |  |
| A        | Headboard<br>& Assembly<br>Hardware | 8 | 1   |  |  |  |  |  |

## Hardware (in carton 1 box)

| NO. | DES.               |                       |            | QTY |
|-----|--------------------|-----------------------|------------|-----|
| E   | Wood leg           | L C                   |            | 4   |
| F   | U shape block      |                       |            | 1   |
| G   | Center Support leg | $\longleftrightarrow$ |            | 3   |
| F-1 | Bolt               |                       | 6*25mm     | 18  |
| F-2 | Washer             |                       | 6.5*19*2mm | 20  |
| F-3 | Wrench             |                       | 4*43*60mm  | 2   |

| NO. | DES.                                  |     |        | QTY |
|-----|---------------------------------------|-----|--------|-----|
| D-1 | Rail corner bracket-<br>Left(facing)  |     |        | 1   |
| D-2 | Rail corner bracket-<br>Right(facing) |     |        | 1   |
| D-3 | Footboard corner bracket              | 0 0 |        | 2   |
| D-4 | Bolt                                  |     | 6*60mm | 2   |
| D-5 | Screw                                 |     | 40mm   | 8   |