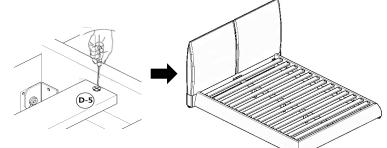

| NO. | DES.                                  |     |        | QTY |
|-----|---------------------------------------|-----|--------|-----|
| D-1 | Rail corner bracket-<br>Left(facing)  |     |        | 1   |
| D-2 | Rail corner bracket-<br>Right(facing) |     |        | 1   |
| D-3 | Footboard corner bracket              | 0 0 |        | 2   |
| D-4 | Bolt                                  |     | 6*60mm | 2   |
| D-5 | Screw                                 |     | 40mm   | 8   |

1. Assemble the wood legs for the headboard / footboard

3. Assemble the headboard and rails with the bracket and hardware

5. Assemble the middle support leg, put middle slats into U shape blocks.

2. Assemble the U shape block on the footboard

4. Assemble the footboard and rails with the bracket and hardware

6.Finally, put 13pcs slats roll on the bed and use screw attached. Bed assemble finished.