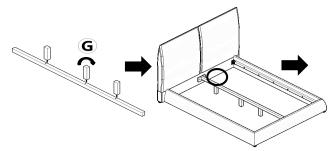

1. Assemble the wood legs for the headboard / footboard

3. Assemble the headboard and rails with the bracket and hardware

5. Assemble the middle support leg, put middle slats into U shape blocks.

2. Assemble the U shape block on the footboard

4. Assemble the footboard and rails with the bracket and hardware

6.Finally, put 13pcs slats roll on the bed and use screw attached. Bed assemble finished.