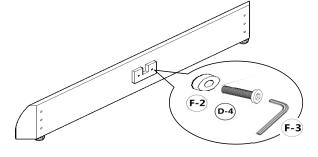

## Hardware (in carton 1 box)

| NO. | DES.               |                       |            | QTY |
|-----|--------------------|-----------------------|------------|-----|
| E   | Wood leg           | L C                   |            | 4   |
| F   | U shape block      |                       |            | 1   |
| G   | Center Support leg | $\longleftrightarrow$ |            | 3   |
| F-1 | Bolt               |                       | 6*25mm     | 18  |
| F-2 | Washer             |                       | 6.5*19*2mm | 20  |
| F-3 | Wrench             |                       | 4*43*60mm  | 2   |

| NO. | DES.                                  |     |        | QTY |
|-----|---------------------------------------|-----|--------|-----|
| D-1 | Rail corner bracket-<br>Left(facing)  |     |        | 1   |
| D-2 | Rail corner bracket-<br>Right(facing) |     |        | 1   |
| D-3 | Footboard corner bracket              | 0 0 |        | 2   |
| D-4 | Bolt                                  |     | 6*60mm | 2   |
| D-5 | Screw                                 |     | 40mm   | 8   |

1. Assemble the wood legs for the headboard / footboard

3. Assemble the headboard and rails with the bracket and hardware

5. Assemble the middle support leg, put middle slats into U shape blocks.

2. Assemble the U shape block on the footboard