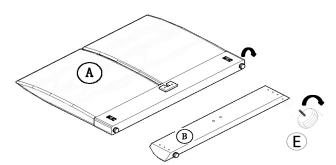

1. Assemble the wood legs for the headboard / footboard

3. Assemble the headboard and rails with the bracket and hardware

5. Assemble the middle support leg, put middle slats into U shape blocks.

2. Assemble the U shape block on the footboard