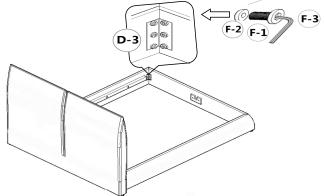

| NO. | DES.                                  |     |        | QTY |
|-----|---------------------------------------|-----|--------|-----|
| D-1 | Rail corner bracket-<br>Left(facing)  |     |        | 1   |
| D-2 | Rail corner bracket-<br>Right(facing) |     |        | 1   |
| D-3 | Footboard corner bracket              | 0 0 |        | 2   |
| D-4 | Bolt                                  |     | 6*60mm | 2   |
| D-5 | Screw                                 |     | 40mm   | 8   |

1. Assemble the wood legs for the headboard / footboard

3. Assemble the headboard and rails with the bracket and hardware

5. Assemble the middle support leg, put middle slats into U shape blocks.

2. Assemble the U shape block on the footboard

4. Assemble the footboard and rails with the bracket and hardware

6.Finally, put 13pcs slats roll on the bed and use screw attached. Bed assemble finished.