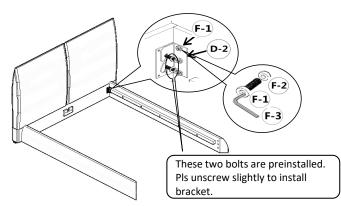

| NO. | DES.                                  |     |        | QTY |
|-----|---------------------------------------|-----|--------|-----|
| D-1 | Rail corner bracket-<br>Left(facing)  |     |        | 1   |
| D-2 | Rail corner bracket-<br>Right(facing) |     |        | 1   |
| D-3 | Footboard corner bracket              | 0 0 |        | 2   |
| D-4 | Bolt                                  |     | 6*60mm | 2   |
| D-5 | Screw                                 |     | 40mm   | 8   |

1. Assemble the wood legs for the headboard / footboard

3. Assemble the headboard and rails with the bracket and hardware

5. Assemble the middle support leg, put middle slats into U shape blocks.

2. Assemble the U shape block on the footboard

4. Assemble the footboard and rails with the bracket and hardware

6.Finally, put 13pcs slats roll on the bed and use screw attached. Bed assemble finished.