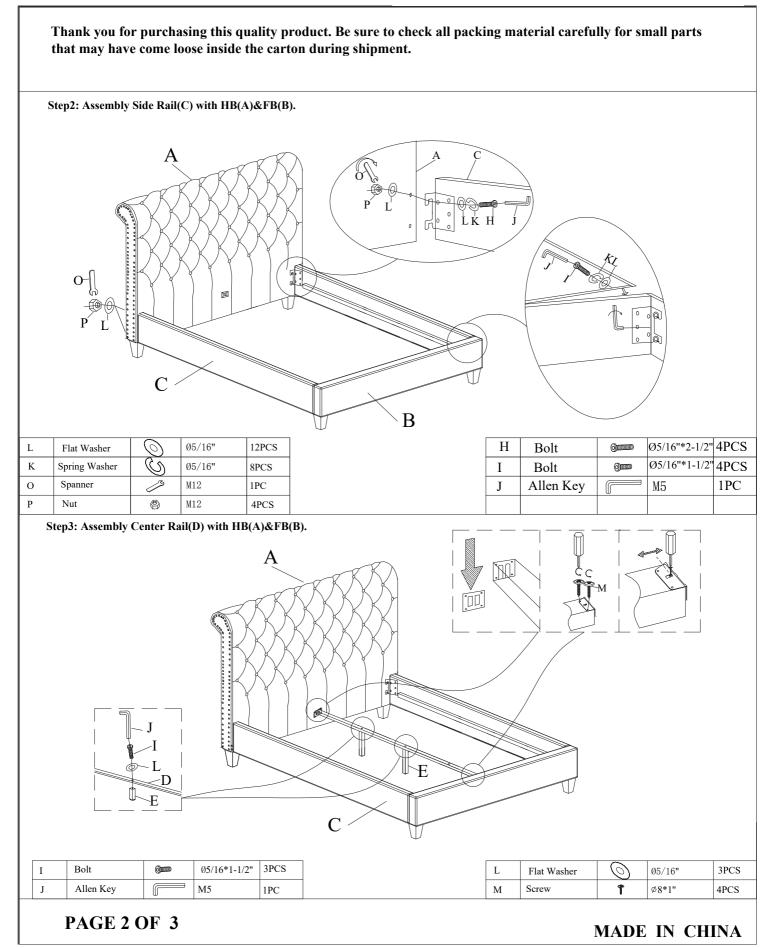

Thank you for purchasing this quality product. Be sure to check all packing material carefully for small parts that may have come loose inside the carton during shipment.

| TOOLS REQUIRED(NOT PROVIDED)                                                                                                                                                                                                                                                                                                                                                                                                                                                                                                                                                                                                                                                                                                                                                                                                                                                                                                                                                                                                                                                                                                                                                                                                                                                                                                                                                                                                                                                                                                                                                                                                                                                                                                                                                                                                                                                                                                                                                                                                                              |                                         |                            |                  |                        |          |
|-----------------------------------------------------------------------------------------------------------------------------------------------------------------------------------------------------------------------------------------------------------------------------------------------------------------------------------------------------------------------------------------------------------------------------------------------------------------------------------------------------------------------------------------------------------------------------------------------------------------------------------------------------------------------------------------------------------------------------------------------------------------------------------------------------------------------------------------------------------------------------------------------------------------------------------------------------------------------------------------------------------------------------------------------------------------------------------------------------------------------------------------------------------------------------------------------------------------------------------------------------------------------------------------------------------------------------------------------------------------------------------------------------------------------------------------------------------------------------------------------------------------------------------------------------------------------------------------------------------------------------------------------------------------------------------------------------------------------------------------------------------------------------------------------------------------------------------------------------------------------------------------------------------------------------------------------------------------------------------------------------------------------------------------------------------|-----------------------------------------|----------------------------|------------------|------------------------|----------|
| (F).                                                                                                                                                                                                                                                                                                                                                                                                                                                                                                                                                                                                                                                                                                                                                                                                                                                                                                                                                                                                                                                                                                                                                                                                                                                                                                                                                                                                                                                                                                                                                                                                                                                                                                                                                                                                                                                                                                                                                                                                                                                      |                                         |                            |                  |                        |          |
| PARTS LIST:                                                                                                                                                                                                                                                                                                                                                                                                                                                                                                                                                                                                                                                                                                                                                                                                                                                                                                                                                                                                                                                                                                                                                                                                                                                                                                                                                                                                                                                                                                                                                                                                                                                                                                                                                                                                                                                                                                                                                                                                                                               |                                         |                            |                  |                        |          |
|                                                                                                                                                                                                                                                                                                                                                                                                                                                                                                                                                                                                                                                                                                                                                                                                                                                                                                                                                                                                                                                                                                                                                                                                                                                                                                                                                                                                                                                                                                                                                                                                                                                                                                                                                                                                                                                                                                                                                                                                                                                           | No.                                     | Description                | Sketch Q         |                        | antity   |
|                                                                                                                                                                                                                                                                                                                                                                                                                                                                                                                                                                                                                                                                                                                                                                                                                                                                                                                                                                                                                                                                                                                                                                                                                                                                                                                                                                                                                                                                                                                                                                                                                                                                                                                                                                                                                                                                                                                                                                                                                                                           | A                                       | Headboard                  | 1PC              |                        | C        |
| K (                                                                                                                                                                                                                                                                                                                                                                                                                                                                                                                                                                                                                                                                                                                                                                                                                                                                                                                                                                                                                                                                                                                                                                                                                                                                                                                                                                                                                                                                                                                                                                                                                                                                                                                                                                                                                                                                                                                                                                                                                                                       | В                                       | Footboard                  |                  |                        |          |
| K K I 🛛                                                                                                                                                                                                                                                                                                                                                                                                                                                                                                                                                                                                                                                                                                                                                                                                                                                                                                                                                                                                                                                                                                                                                                                                                                                                                                                                                                                                                                                                                                                                                                                                                                                                                                                                                                                                                                                                                                                                                                                                                                                   | C                                       | Side Rail                  |                  | 2P                     | CS       |
| K                                                                                                                                                                                                                                                                                                                                                                                                                                                                                                                                                                                                                                                                                                                                                                                                                                                                                                                                                                                                                                                                                                                                                                                                                                                                                                                                                                                                                                                                                                                                                                                                                                                                                                                                                                                                                                                                                                                                                                                                                                                         | D                                       | Centre Rail                | • <u>·</u> 1PC   |                        | C        |
|                                                                                                                                                                                                                                                                                                                                                                                                                                                                                                                                                                                                                                                                                                                                                                                                                                                                                                                                                                                                                                                                                                                                                                                                                                                                                                                                                                                                                                                                                                                                                                                                                                                                                                                                                                                                                                                                                                                                                                                                                                                           | E                                       | Center Rail<br>Support Leg | 1.2"*1.2"*7" 3PC |                        | CS       |
| ) / o                                                                                                                                                                                                                                                                                                                                                                                                                                                                                                                                                                                                                                                                                                                                                                                                                                                                                                                                                                                                                                                                                                                                                                                                                                                                                                                                                                                                                                                                                                                                                                                                                                                                                                                                                                                                                                                                                                                                                                                                                                                     | E1                                      | Slat<br>Support Leg        | 1.2"*1.2"*8      | · 8PC                  | S        |
| •                                                                                                                                                                                                                                                                                                                                                                                                                                                                                                                                                                                                                                                                                                                                                                                                                                                                                                                                                                                                                                                                                                                                                                                                                                                                                                                                                                                                                                                                                                                                                                                                                                                                                                                                                                                                                                                                                                                                                                                                                                                         | F                                       | Leg                        | 3"*3"*5.5"       |                        | CS       |
| F-<br>L-<br>K                                                                                                                                                                                                                                                                                                                                                                                                                                                                                                                                                                                                                                                                                                                                                                                                                                                                                                                                                                                                                                                                                                                                                                                                                                                                                                                                                                                                                                                                                                                                                                                                                                                                                                                                                                                                                                                                                                                                                                                                                                             | G                                       | Slats                      |                  | ≥ 4P                   | CS       |
| K P   Q Image: Construction of the second sec |                                         |                            |                  |                        |          |
|                                                                                                                                                                                                                                                                                                                                                                                                                                                                                                                                                                                                                                                                                                                                                                                                                                                                                                                                                                                                                                                                                                                                                                                                                                                                                                                                                                                                                                                                                                                                                                                                                                                                                                                                                                                                                                                                                                                                                                                                                                                           | No.                                     | Description                | Sketch           |                        | Quantity |
|                                                                                                                                                                                                                                                                                                                                                                                                                                                                                                                                                                                                                                                                                                                                                                                                                                                                                                                                                                                                                                                                                                                                                                                                                                                                                                                                                                                                                                                                                                                                                                                                                                                                                                                                                                                                                                                                                                                                                                                                                                                           | F                                       | Leg                        |                  | 3"*3"*5.5"             | 2PCS     |
|                                                                                                                                                                                                                                                                                                                                                                                                                                                                                                                                                                                                                                                                                                                                                                                                                                                                                                                                                                                                                                                                                                                                                                                                                                                                                                                                                                                                                                                                                                                                                                                                                                                                                                                                                                                                                                                                                                                                                                                                                                                           | J                                       | Allen Key                  |                  | M5*4"                  | 1PCS     |
|                                                                                                                                                                                                                                                                                                                                                                                                                                                                                                                                                                                                                                                                                                                                                                                                                                                                                                                                                                                                                                                                                                                                                                                                                                                                                                                                                                                                                                                                                                                                                                                                                                                                                                                                                                                                                                                                                                                                                                                                                                                           | K                                       | Spring Washer              | r 🕓              | Ø5/16"                 | 2PCS     |
|                                                                                                                                                                                                                                                                                                                                                                                                                                                                                                                                                                                                                                                                                                                                                                                                                                                                                                                                                                                                                                                                                                                                                                                                                                                                                                                                                                                                                                                                                                                                                                                                                                                                                                                                                                                                                                                                                                                                                                                                                                                           | L                                       | Flat Washer                |                  | Ø5/16" 2PCS            |          |
|                                                                                                                                                                                                                                                                                                                                                                                                                                                                                                                                                                                                                                                                                                                                                                                                                                                                                                                                                                                                                                                                                                                                                                                                                                                                                                                                                                                                                                                                                                                                                                                                                                                                                                                                                                                                                                                                                                                                                                                                                                                           | Q                                       | Bolt                       | 000000           | Ø5/16"*4"              | 2PCS     |
| F                                                                                                                                                                                                                                                                                                                                                                                                                                                                                                                                                                                                                                                                                                                                                                                                                                                                                                                                                                                                                                                                                                                                                                                                                                                                                                                                                                                                                                                                                                                                                                                                                                                                                                                                                                                                                                                                                                                                                                                                                                                         | FB HARDWARE LIST:(2) LEGS FOR FOOTBOARD |                            |                  |                        |          |
| $L \rightarrow K \rightarrow $                                                                                                                                                                                                                                                                                                                                                                                                                                                                                                                                                                                                                                                                                                                                                                                                                                                                                                                                                                                                                                                                                                                                                                                                                                                                                                                                                                                                                                                                                                                                                                                                                                                                                                                                                                                                                                                                                                            | No.                                     | Description                | Sketch           | Size                   | Quantity |
| Q—.                                                                                                                                                                                                                                                                                                                                                                                                                                                                                                                                                                                                                                                                                                                                                                                                                                                                                                                                                                                                                                                                                                                                                                                                                                                                                                                                                                                                                                                                                                                                                                                                                                                                                                                                                                                                                                                                                                                                                                                                                                                       | Н                                       | Bolt                       | 000000           | Ø5/16"*2 <b>-</b> 1/2" | 4PCS     |
| J —[                                                                                                                                                                                                                                                                                                                                                                                                                                                                                                                                                                                                                                                                                                                                                                                                                                                                                                                                                                                                                                                                                                                                                                                                                                                                                                                                                                                                                                                                                                                                                                                                                                                                                                                                                                                                                                                                                                                                                                                                                                                      | Ι                                       | Bolt                       | 000000           | Ø5/16"*1-1/2"          | 15PCS    |
|                                                                                                                                                                                                                                                                                                                                                                                                                                                                                                                                                                                                                                                                                                                                                                                                                                                                                                                                                                                                                                                                                                                                                                                                                                                                                                                                                                                                                                                                                                                                                                                                                                                                                                                                                                                                                                                                                                                                                                                                                                                           | J                                       | Allen Key                  |                  | M5*4"                  | 1PCS     |
|                                                                                                                                                                                                                                                                                                                                                                                                                                                                                                                                                                                                                                                                                                                                                                                                                                                                                                                                                                                                                                                                                                                                                                                                                                                                                                                                                                                                                                                                                                                                                                                                                                                                                                                                                                                                                                                                                                                                                                                                                                                           | K                                       | Spring Washe               | r 🕓              | Ø5/16"                 | 10PCS    |
|                                                                                                                                                                                                                                                                                                                                                                                                                                                                                                                                                                                                                                                                                                                                                                                                                                                                                                                                                                                                                                                                                                                                                                                                                                                                                                                                                                                                                                                                                                                                                                                                                                                                                                                                                                                                                                                                                                                                                                                                                                                           | L                                       | Flat Washer                |                  | Ø5/16"                 | 25PCS    |
|                                                                                                                                                                                                                                                                                                                                                                                                                                                                                                                                                                                                                                                                                                                                                                                                                                                                                                                                                                                                                                                                                                                                                                                                                                                                                                                                                                                                                                                                                                                                                                                                                                                                                                                                                                                                                                                                                                                                                                                                                                                           | M                                       | Screw                      | Ť                | Ø8*1"                  | 4PCS     |
| " 4PCS                                                                                                                                                                                                                                                                                                                                                                                                                                                                                                                                                                                                                                                                                                                                                                                                                                                                                                                                                                                                                                                                                                                                                                                                                                                                                                                                                                                                                                                                                                                                                                                                                                                                                                                                                                                                                                                                                                                                                                                                                                                    | N                                       | Screw                      | Ť                | Ø8*1-1/2"              | 8PCS     |
| 4PCS<br>4PCS                                                                                                                                                                                                                                                                                                                                                                                                                                                                                                                                                                                                                                                                                                                                                                                                                                                                                                                                                                                                                                                                                                                                                                                                                                                                                                                                                                                                                                                                                                                                                                                                                                                                                                                                                                                                                                                                                                                                                                                                                                              | 0                                       | Spanner                    | 13               | M12                    | 1PC      |
| 1 PC                                                                                                                                                                                                                                                                                                                                                                                                                                                                                                                                                                                                                                                                                                                                                                                                                                                                                                                                                                                                                                                                                                                                                                                                                                                                                                                                                                                                                                                                                                                                                                                                                                                                                                                                                                                                                                                                                                                                                                                                                                                      | Р                                       | Nut                        | 8                | M12                    | 4PCS     |
|                                                                                                                                                                                                                                                                                                                                                                                                                                                                                                                                                                                                                                                                                                                                                                                                                                                                                                                                                                                                                                                                                                                                                                                                                                                                                                                                                                                                                                                                                                                                                                                                                                                                                                                                                                                                                                                                                                                                                                                                                                                           | Q                                       | Bolt                       | 0)               | Ø5/16"*4"              | 2PCS     |
| MADE IN CHINA                                                                                                                                                                                                                                                                                                                                                                                                                                                                                                                                                                                                                                                                                                                                                                                                                                                                                                                                                                                                                                                                                                                                                                                                                                                                                                                                                                                                                                                                                                                                                                                                                                                                                                                                                                                                                                                                                                                                                                                                                                             | R                                       | Metal bracket              | 5.°.             | 50*32*30*2             | 2SET     |