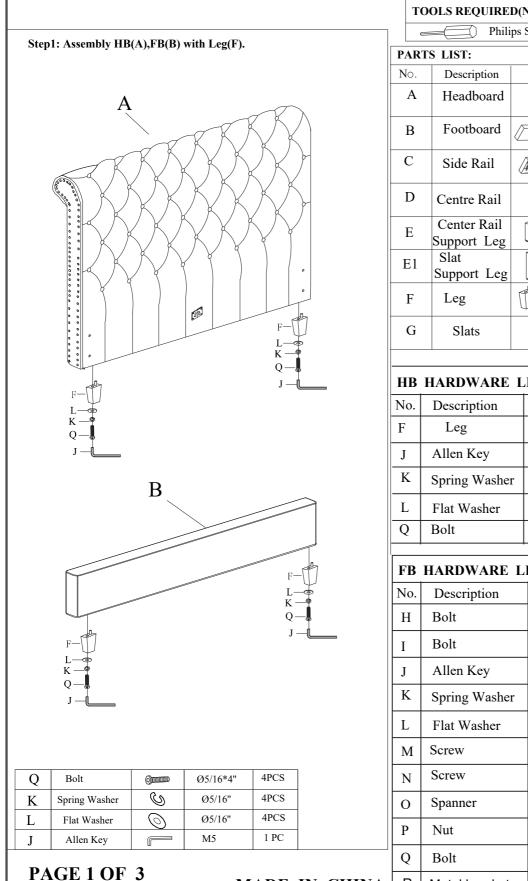

Thank you for purchasing this quality product. Be sure to check all packing material carefully for small parts that may have come loose inside the carton during shipment.

| TOOLS REQUIRED(NOT PROVIDED)                                                                                                                                                                                                                                                                                                                                                                                                                                                                                                                                                                                                                                                                                                                                                                                                                                                                                                                                                                                                                                                                                                                                                                                                                                                                                                                                                                                                                                                                                                                                                                                                                                                                                                                                                                                                                                                                                                                                                                                                                              |                                         |                            |                  |                        |          |
|-----------------------------------------------------------------------------------------------------------------------------------------------------------------------------------------------------------------------------------------------------------------------------------------------------------------------------------------------------------------------------------------------------------------------------------------------------------------------------------------------------------------------------------------------------------------------------------------------------------------------------------------------------------------------------------------------------------------------------------------------------------------------------------------------------------------------------------------------------------------------------------------------------------------------------------------------------------------------------------------------------------------------------------------------------------------------------------------------------------------------------------------------------------------------------------------------------------------------------------------------------------------------------------------------------------------------------------------------------------------------------------------------------------------------------------------------------------------------------------------------------------------------------------------------------------------------------------------------------------------------------------------------------------------------------------------------------------------------------------------------------------------------------------------------------------------------------------------------------------------------------------------------------------------------------------------------------------------------------------------------------------------------------------------------------------|-----------------------------------------|----------------------------|------------------|------------------------|----------|
| (F).                                                                                                                                                                                                                                                                                                                                                                                                                                                                                                                                                                                                                                                                                                                                                                                                                                                                                                                                                                                                                                                                                                                                                                                                                                                                                                                                                                                                                                                                                                                                                                                                                                                                                                                                                                                                                                                                                                                                                                                                                                                      |                                         |                            |                  |                        |          |
| PARTS LIST:                                                                                                                                                                                                                                                                                                                                                                                                                                                                                                                                                                                                                                                                                                                                                                                                                                                                                                                                                                                                                                                                                                                                                                                                                                                                                                                                                                                                                                                                                                                                                                                                                                                                                                                                                                                                                                                                                                                                                                                                                                               |                                         |                            |                  |                        |          |
|                                                                                                                                                                                                                                                                                                                                                                                                                                                                                                                                                                                                                                                                                                                                                                                                                                                                                                                                                                                                                                                                                                                                                                                                                                                                                                                                                                                                                                                                                                                                                                                                                                                                                                                                                                                                                                                                                                                                                                                                                                                           | No.                                     | Description                | Sketch Q         |                        | antity   |
|                                                                                                                                                                                                                                                                                                                                                                                                                                                                                                                                                                                                                                                                                                                                                                                                                                                                                                                                                                                                                                                                                                                                                                                                                                                                                                                                                                                                                                                                                                                                                                                                                                                                                                                                                                                                                                                                                                                                                                                                                                                           | A                                       | Headboard                  | 1PC              |                        | C        |
| K (                                                                                                                                                                                                                                                                                                                                                                                                                                                                                                                                                                                                                                                                                                                                                                                                                                                                                                                                                                                                                                                                                                                                                                                                                                                                                                                                                                                                                                                                                                                                                                                                                                                                                                                                                                                                                                                                                                                                                                                                                                                       | В                                       | Footboard                  |                  |                        |          |
| K K I 🛛                                                                                                                                                                                                                                                                                                                                                                                                                                                                                                                                                                                                                                                                                                                                                                                                                                                                                                                                                                                                                                                                                                                                                                                                                                                                                                                                                                                                                                                                                                                                                                                                                                                                                                                                                                                                                                                                                                                                                                                                                                                   | C                                       | Side Rail                  |                  | 2P                     | CS       |
| K                                                                                                                                                                                                                                                                                                                                                                                                                                                                                                                                                                                                                                                                                                                                                                                                                                                                                                                                                                                                                                                                                                                                                                                                                                                                                                                                                                                                                                                                                                                                                                                                                                                                                                                                                                                                                                                                                                                                                                                                                                                         | D                                       | Centre Rail                | • <u>·</u> 1PC   |                        | C        |
|                                                                                                                                                                                                                                                                                                                                                                                                                                                                                                                                                                                                                                                                                                                                                                                                                                                                                                                                                                                                                                                                                                                                                                                                                                                                                                                                                                                                                                                                                                                                                                                                                                                                                                                                                                                                                                                                                                                                                                                                                                                           | E                                       | Center Rail<br>Support Leg | 1.2"*1.2"*7" 3PC |                        | CS       |
| ) / o                                                                                                                                                                                                                                                                                                                                                                                                                                                                                                                                                                                                                                                                                                                                                                                                                                                                                                                                                                                                                                                                                                                                                                                                                                                                                                                                                                                                                                                                                                                                                                                                                                                                                                                                                                                                                                                                                                                                                                                                                                                     | E1                                      | Slat<br>Support Leg        | 1.2"*1.2"*8      | · 8PC                  | S        |
| •                                                                                                                                                                                                                                                                                                                                                                                                                                                                                                                                                                                                                                                                                                                                                                                                                                                                                                                                                                                                                                                                                                                                                                                                                                                                                                                                                                                                                                                                                                                                                                                                                                                                                                                                                                                                                                                                                                                                                                                                                                                         | F                                       | Leg                        | 3"*3"*5.5"       |                        | CS       |
| F-<br>L-<br>K                                                                                                                                                                                                                                                                                                                                                                                                                                                                                                                                                                                                                                                                                                                                                                                                                                                                                                                                                                                                                                                                                                                                                                                                                                                                                                                                                                                                                                                                                                                                                                                                                                                                                                                                                                                                                                                                                                                                                                                                                                             | G                                       | Slats                      |                  | ≥ 4P                   | CS       |
| K P   Q Image: Construction of the second sec |                                         |                            |                  |                        |          |
|                                                                                                                                                                                                                                                                                                                                                                                                                                                                                                                                                                                                                                                                                                                                                                                                                                                                                                                                                                                                                                                                                                                                                                                                                                                                                                                                                                                                                                                                                                                                                                                                                                                                                                                                                                                                                                                                                                                                                                                                                                                           | No.                                     | Description                | Sketch           |                        | Quantity |
|                                                                                                                                                                                                                                                                                                                                                                                                                                                                                                                                                                                                                                                                                                                                                                                                                                                                                                                                                                                                                                                                                                                                                                                                                                                                                                                                                                                                                                                                                                                                                                                                                                                                                                                                                                                                                                                                                                                                                                                                                                                           | F                                       | Leg                        |                  | 3"*3"*5.5"             | 2PCS     |
|                                                                                                                                                                                                                                                                                                                                                                                                                                                                                                                                                                                                                                                                                                                                                                                                                                                                                                                                                                                                                                                                                                                                                                                                                                                                                                                                                                                                                                                                                                                                                                                                                                                                                                                                                                                                                                                                                                                                                                                                                                                           | J                                       | Allen Key                  |                  | M5*4"                  | 1PCS     |
|                                                                                                                                                                                                                                                                                                                                                                                                                                                                                                                                                                                                                                                                                                                                                                                                                                                                                                                                                                                                                                                                                                                                                                                                                                                                                                                                                                                                                                                                                                                                                                                                                                                                                                                                                                                                                                                                                                                                                                                                                                                           | K                                       | Spring Washer              | r 🕓              | Ø5/16"                 | 2PCS     |
|                                                                                                                                                                                                                                                                                                                                                                                                                                                                                                                                                                                                                                                                                                                                                                                                                                                                                                                                                                                                                                                                                                                                                                                                                                                                                                                                                                                                                                                                                                                                                                                                                                                                                                                                                                                                                                                                                                                                                                                                                                                           | L                                       | Flat Washer                |                  | Ø5/16" 2PCS            |          |
|                                                                                                                                                                                                                                                                                                                                                                                                                                                                                                                                                                                                                                                                                                                                                                                                                                                                                                                                                                                                                                                                                                                                                                                                                                                                                                                                                                                                                                                                                                                                                                                                                                                                                                                                                                                                                                                                                                                                                                                                                                                           | Q                                       | Bolt                       | 000000           | Ø5/16"*4"              | 2PCS     |
| F                                                                                                                                                                                                                                                                                                                                                                                                                                                                                                                                                                                                                                                                                                                                                                                                                                                                                                                                                                                                                                                                                                                                                                                                                                                                                                                                                                                                                                                                                                                                                                                                                                                                                                                                                                                                                                                                                                                                                                                                                                                         | FB HARDWARE LIST:(2) LEGS FOR FOOTBOARD |                            |                  |                        |          |
| $L \rightarrow K \rightarrow $                                                                                                                                                                                                                                                                                                                                                                                                                                                                                                                                                                                                                                                                                                                                                                                                                                                                                                                                                                                                                                                                                                                                                                                                                                                                                                                                                                                                                                                                                                                                                                                                                                                                                                                                                                                                                                                                                                            | No.                                     | Description                | Sketch           | Size                   | Quantity |
| Q—.                                                                                                                                                                                                                                                                                                                                                                                                                                                                                                                                                                                                                                                                                                                                                                                                                                                                                                                                                                                                                                                                                                                                                                                                                                                                                                                                                                                                                                                                                                                                                                                                                                                                                                                                                                                                                                                                                                                                                                                                                                                       | Н                                       | Bolt                       | 000000           | Ø5/16"*2 <b>-</b> 1/2" | 4PCS     |
| J —[                                                                                                                                                                                                                                                                                                                                                                                                                                                                                                                                                                                                                                                                                                                                                                                                                                                                                                                                                                                                                                                                                                                                                                                                                                                                                                                                                                                                                                                                                                                                                                                                                                                                                                                                                                                                                                                                                                                                                                                                                                                      | Ι                                       | Bolt                       | 000000           | Ø5/16"*1-1/2"          | 15PCS    |
|                                                                                                                                                                                                                                                                                                                                                                                                                                                                                                                                                                                                                                                                                                                                                                                                                                                                                                                                                                                                                                                                                                                                                                                                                                                                                                                                                                                                                                                                                                                                                                                                                                                                                                                                                                                                                                                                                                                                                                                                                                                           | J                                       | Allen Key                  |                  | M5*4"                  | 1PCS     |
|                                                                                                                                                                                                                                                                                                                                                                                                                                                                                                                                                                                                                                                                                                                                                                                                                                                                                                                                                                                                                                                                                                                                                                                                                                                                                                                                                                                                                                                                                                                                                                                                                                                                                                                                                                                                                                                                                                                                                                                                                                                           | K                                       | Spring Washe               | r 🕓              | Ø5/16"                 | 10PCS    |
|                                                                                                                                                                                                                                                                                                                                                                                                                                                                                                                                                                                                                                                                                                                                                                                                                                                                                                                                                                                                                                                                                                                                                                                                                                                                                                                                                                                                                                                                                                                                                                                                                                                                                                                                                                                                                                                                                                                                                                                                                                                           | L                                       | Flat Washer                |                  | Ø5/16"                 | 25PCS    |
|                                                                                                                                                                                                                                                                                                                                                                                                                                                                                                                                                                                                                                                                                                                                                                                                                                                                                                                                                                                                                                                                                                                                                                                                                                                                                                                                                                                                                                                                                                                                                                                                                                                                                                                                                                                                                                                                                                                                                                                                                                                           | M                                       | Screw                      | Ť                | Ø8*1"                  | 4PCS     |
| " 4PCS                                                                                                                                                                                                                                                                                                                                                                                                                                                                                                                                                                                                                                                                                                                                                                                                                                                                                                                                                                                                                                                                                                                                                                                                                                                                                                                                                                                                                                                                                                                                                                                                                                                                                                                                                                                                                                                                                                                                                                                                                                                    | N                                       | Screw                      | Ť                | Ø8*1-1/2"              | 8PCS     |
| 4PCS<br>4PCS                                                                                                                                                                                                                                                                                                                                                                                                                                                                                                                                                                                                                                                                                                                                                                                                                                                                                                                                                                                                                                                                                                                                                                                                                                                                                                                                                                                                                                                                                                                                                                                                                                                                                                                                                                                                                                                                                                                                                                                                                                              | 0                                       | Spanner                    | 13               | M12                    | 1PC      |
| 1 PC                                                                                                                                                                                                                                                                                                                                                                                                                                                                                                                                                                                                                                                                                                                                                                                                                                                                                                                                                                                                                                                                                                                                                                                                                                                                                                                                                                                                                                                                                                                                                                                                                                                                                                                                                                                                                                                                                                                                                                                                                                                      | Р                                       | Nut                        | 8                | M12                    | 4PCS     |
|                                                                                                                                                                                                                                                                                                                                                                                                                                                                                                                                                                                                                                                                                                                                                                                                                                                                                                                                                                                                                                                                                                                                                                                                                                                                                                                                                                                                                                                                                                                                                                                                                                                                                                                                                                                                                                                                                                                                                                                                                                                           | Q                                       | Bolt                       | 0)               | Ø5/16"*4"              | 2PCS     |
| MADE IN CHINA                                                                                                                                                                                                                                                                                                                                                                                                                                                                                                                                                                                                                                                                                                                                                                                                                                                                                                                                                                                                                                                                                                                                                                                                                                                                                                                                                                                                                                                                                                                                                                                                                                                                                                                                                                                                                                                                                                                                                                                                                                             | R                                       | Metal bracket              | 5.°.             | 50*32*30*2             | 2SET     |

## Headboard hardware located in velcro pouch in back of headboard. Footboard hardware located in one end of the footboard/siderails.