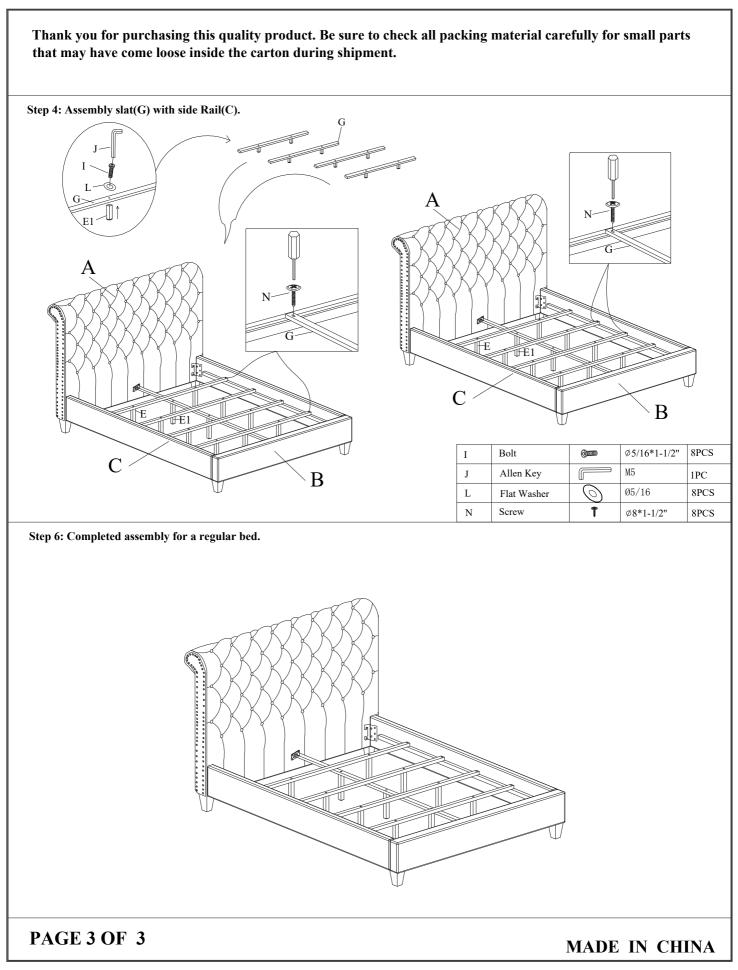

Thank you for purchasing this quality product. Be sure to check all packing material carefully for small parts that may have come loose inside the carton during shipment.

| TOOLS REQUIRED(NOT PROVIDED)                                                                                                                                                                                                                                                                                                                                                                                                                                                                                                                                                                                                                                                                                                                                                                                                                                                                                                                                                                                                                                                                                                                                                                                                                                                                                                                                                                                                                                                                                                                                                                                                                                                                                                                                                                                                                                                                                                                                                                                                                              |                                         |                            |                  |                        |          |
|-----------------------------------------------------------------------------------------------------------------------------------------------------------------------------------------------------------------------------------------------------------------------------------------------------------------------------------------------------------------------------------------------------------------------------------------------------------------------------------------------------------------------------------------------------------------------------------------------------------------------------------------------------------------------------------------------------------------------------------------------------------------------------------------------------------------------------------------------------------------------------------------------------------------------------------------------------------------------------------------------------------------------------------------------------------------------------------------------------------------------------------------------------------------------------------------------------------------------------------------------------------------------------------------------------------------------------------------------------------------------------------------------------------------------------------------------------------------------------------------------------------------------------------------------------------------------------------------------------------------------------------------------------------------------------------------------------------------------------------------------------------------------------------------------------------------------------------------------------------------------------------------------------------------------------------------------------------------------------------------------------------------------------------------------------------|-----------------------------------------|----------------------------|------------------|------------------------|----------|
| (F).                                                                                                                                                                                                                                                                                                                                                                                                                                                                                                                                                                                                                                                                                                                                                                                                                                                                                                                                                                                                                                                                                                                                                                                                                                                                                                                                                                                                                                                                                                                                                                                                                                                                                                                                                                                                                                                                                                                                                                                                                                                      |                                         |                            |                  |                        |          |
| PARTS LIST:                                                                                                                                                                                                                                                                                                                                                                                                                                                                                                                                                                                                                                                                                                                                                                                                                                                                                                                                                                                                                                                                                                                                                                                                                                                                                                                                                                                                                                                                                                                                                                                                                                                                                                                                                                                                                                                                                                                                                                                                                                               |                                         |                            |                  |                        |          |
|                                                                                                                                                                                                                                                                                                                                                                                                                                                                                                                                                                                                                                                                                                                                                                                                                                                                                                                                                                                                                                                                                                                                                                                                                                                                                                                                                                                                                                                                                                                                                                                                                                                                                                                                                                                                                                                                                                                                                                                                                                                           | No.                                     | Description                | Sketch Q         |                        | antity   |
|                                                                                                                                                                                                                                                                                                                                                                                                                                                                                                                                                                                                                                                                                                                                                                                                                                                                                                                                                                                                                                                                                                                                                                                                                                                                                                                                                                                                                                                                                                                                                                                                                                                                                                                                                                                                                                                                                                                                                                                                                                                           | A                                       | Headboard                  | 1PC              |                        | C        |
| K (                                                                                                                                                                                                                                                                                                                                                                                                                                                                                                                                                                                                                                                                                                                                                                                                                                                                                                                                                                                                                                                                                                                                                                                                                                                                                                                                                                                                                                                                                                                                                                                                                                                                                                                                                                                                                                                                                                                                                                                                                                                       | В                                       | Footboard                  |                  |                        |          |
| K K I 🛛                                                                                                                                                                                                                                                                                                                                                                                                                                                                                                                                                                                                                                                                                                                                                                                                                                                                                                                                                                                                                                                                                                                                                                                                                                                                                                                                                                                                                                                                                                                                                                                                                                                                                                                                                                                                                                                                                                                                                                                                                                                   | C                                       | Side Rail                  |                  | 2P                     | CS       |
| K                                                                                                                                                                                                                                                                                                                                                                                                                                                                                                                                                                                                                                                                                                                                                                                                                                                                                                                                                                                                                                                                                                                                                                                                                                                                                                                                                                                                                                                                                                                                                                                                                                                                                                                                                                                                                                                                                                                                                                                                                                                         | D                                       | Centre Rail                | • <u>·</u> 1PC   |                        | C        |
|                                                                                                                                                                                                                                                                                                                                                                                                                                                                                                                                                                                                                                                                                                                                                                                                                                                                                                                                                                                                                                                                                                                                                                                                                                                                                                                                                                                                                                                                                                                                                                                                                                                                                                                                                                                                                                                                                                                                                                                                                                                           | E                                       | Center Rail<br>Support Leg | 1.2"*1.2"*7" 3PC |                        | CS       |
| ) / o                                                                                                                                                                                                                                                                                                                                                                                                                                                                                                                                                                                                                                                                                                                                                                                                                                                                                                                                                                                                                                                                                                                                                                                                                                                                                                                                                                                                                                                                                                                                                                                                                                                                                                                                                                                                                                                                                                                                                                                                                                                     | E1                                      | Slat<br>Support Leg        | 1.2"*1.2"*8      | · 8PC                  | S        |
| •                                                                                                                                                                                                                                                                                                                                                                                                                                                                                                                                                                                                                                                                                                                                                                                                                                                                                                                                                                                                                                                                                                                                                                                                                                                                                                                                                                                                                                                                                                                                                                                                                                                                                                                                                                                                                                                                                                                                                                                                                                                         | F                                       | Leg                        | 3"*3"*5.5"       |                        | CS       |
| F-<br>L-<br>K                                                                                                                                                                                                                                                                                                                                                                                                                                                                                                                                                                                                                                                                                                                                                                                                                                                                                                                                                                                                                                                                                                                                                                                                                                                                                                                                                                                                                                                                                                                                                                                                                                                                                                                                                                                                                                                                                                                                                                                                                                             | G                                       | Slats                      |                  | ≥ 4P                   | CS       |
| K P   Q Image: Construction of the second sec |                                         |                            |                  |                        |          |
|                                                                                                                                                                                                                                                                                                                                                                                                                                                                                                                                                                                                                                                                                                                                                                                                                                                                                                                                                                                                                                                                                                                                                                                                                                                                                                                                                                                                                                                                                                                                                                                                                                                                                                                                                                                                                                                                                                                                                                                                                                                           | No.                                     | Description                | Sketch           |                        | Quantity |
|                                                                                                                                                                                                                                                                                                                                                                                                                                                                                                                                                                                                                                                                                                                                                                                                                                                                                                                                                                                                                                                                                                                                                                                                                                                                                                                                                                                                                                                                                                                                                                                                                                                                                                                                                                                                                                                                                                                                                                                                                                                           | F                                       | Leg                        |                  | 3"*3"*5.5"             | 2PCS     |
|                                                                                                                                                                                                                                                                                                                                                                                                                                                                                                                                                                                                                                                                                                                                                                                                                                                                                                                                                                                                                                                                                                                                                                                                                                                                                                                                                                                                                                                                                                                                                                                                                                                                                                                                                                                                                                                                                                                                                                                                                                                           | J                                       | Allen Key                  |                  | M5*4"                  | 1PCS     |
|                                                                                                                                                                                                                                                                                                                                                                                                                                                                                                                                                                                                                                                                                                                                                                                                                                                                                                                                                                                                                                                                                                                                                                                                                                                                                                                                                                                                                                                                                                                                                                                                                                                                                                                                                                                                                                                                                                                                                                                                                                                           | K                                       | Spring Washer              | r 🕓              | Ø5/16"                 | 2PCS     |
|                                                                                                                                                                                                                                                                                                                                                                                                                                                                                                                                                                                                                                                                                                                                                                                                                                                                                                                                                                                                                                                                                                                                                                                                                                                                                                                                                                                                                                                                                                                                                                                                                                                                                                                                                                                                                                                                                                                                                                                                                                                           | L                                       | Flat Washer                |                  | Ø5/16" 2PCS            |          |
|                                                                                                                                                                                                                                                                                                                                                                                                                                                                                                                                                                                                                                                                                                                                                                                                                                                                                                                                                                                                                                                                                                                                                                                                                                                                                                                                                                                                                                                                                                                                                                                                                                                                                                                                                                                                                                                                                                                                                                                                                                                           | Q                                       | Bolt                       | 000000           | Ø5/16"*4"              | 2PCS     |
| F                                                                                                                                                                                                                                                                                                                                                                                                                                                                                                                                                                                                                                                                                                                                                                                                                                                                                                                                                                                                                                                                                                                                                                                                                                                                                                                                                                                                                                                                                                                                                                                                                                                                                                                                                                                                                                                                                                                                                                                                                                                         | FB HARDWARE LIST:(2) LEGS FOR FOOTBOARD |                            |                  |                        |          |
| $L \rightarrow K \rightarrow $                                                                                                                                                                                                                                                                                                                                                                                                                                                                                                                                                                                                                                                                                                                                                                                                                                                                                                                                                                                                                                                                                                                                                                                                                                                                                                                                                                                                                                                                                                                                                                                                                                                                                                                                                                                                                                                                                                            | No.                                     | Description                | Sketch           | Size                   | Quantity |
| Q—.                                                                                                                                                                                                                                                                                                                                                                                                                                                                                                                                                                                                                                                                                                                                                                                                                                                                                                                                                                                                                                                                                                                                                                                                                                                                                                                                                                                                                                                                                                                                                                                                                                                                                                                                                                                                                                                                                                                                                                                                                                                       | Н                                       | Bolt                       | 000000           | Ø5/16"*2 <b>-</b> 1/2" | 4PCS     |
| J —[                                                                                                                                                                                                                                                                                                                                                                                                                                                                                                                                                                                                                                                                                                                                                                                                                                                                                                                                                                                                                                                                                                                                                                                                                                                                                                                                                                                                                                                                                                                                                                                                                                                                                                                                                                                                                                                                                                                                                                                                                                                      | Ι                                       | Bolt                       | 000000           | Ø5/16"*1-1/2"          | 15PCS    |
|                                                                                                                                                                                                                                                                                                                                                                                                                                                                                                                                                                                                                                                                                                                                                                                                                                                                                                                                                                                                                                                                                                                                                                                                                                                                                                                                                                                                                                                                                                                                                                                                                                                                                                                                                                                                                                                                                                                                                                                                                                                           | J                                       | Allen Key                  |                  | M5*4"                  | 1PCS     |
|                                                                                                                                                                                                                                                                                                                                                                                                                                                                                                                                                                                                                                                                                                                                                                                                                                                                                                                                                                                                                                                                                                                                                                                                                                                                                                                                                                                                                                                                                                                                                                                                                                                                                                                                                                                                                                                                                                                                                                                                                                                           | K                                       | Spring Washe               | r 🕓              | Ø5/16"                 | 10PCS    |
|                                                                                                                                                                                                                                                                                                                                                                                                                                                                                                                                                                                                                                                                                                                                                                                                                                                                                                                                                                                                                                                                                                                                                                                                                                                                                                                                                                                                                                                                                                                                                                                                                                                                                                                                                                                                                                                                                                                                                                                                                                                           | L                                       | Flat Washer                |                  | Ø5/16"                 | 25PCS    |
|                                                                                                                                                                                                                                                                                                                                                                                                                                                                                                                                                                                                                                                                                                                                                                                                                                                                                                                                                                                                                                                                                                                                                                                                                                                                                                                                                                                                                                                                                                                                                                                                                                                                                                                                                                                                                                                                                                                                                                                                                                                           | M                                       | Screw                      | Ť                | Ø8*1"                  | 4PCS     |
| " 4PCS                                                                                                                                                                                                                                                                                                                                                                                                                                                                                                                                                                                                                                                                                                                                                                                                                                                                                                                                                                                                                                                                                                                                                                                                                                                                                                                                                                                                                                                                                                                                                                                                                                                                                                                                                                                                                                                                                                                                                                                                                                                    | N                                       | Screw                      | Ť                | Ø8*1-1/2"              | 8PCS     |
| 4PCS<br>4PCS                                                                                                                                                                                                                                                                                                                                                                                                                                                                                                                                                                                                                                                                                                                                                                                                                                                                                                                                                                                                                                                                                                                                                                                                                                                                                                                                                                                                                                                                                                                                                                                                                                                                                                                                                                                                                                                                                                                                                                                                                                              | 0                                       | Spanner                    | 13               | M12                    | 1PC      |
| 1 PC                                                                                                                                                                                                                                                                                                                                                                                                                                                                                                                                                                                                                                                                                                                                                                                                                                                                                                                                                                                                                                                                                                                                                                                                                                                                                                                                                                                                                                                                                                                                                                                                                                                                                                                                                                                                                                                                                                                                                                                                                                                      | Р                                       | Nut                        | 8                | M12                    | 4PCS     |
|                                                                                                                                                                                                                                                                                                                                                                                                                                                                                                                                                                                                                                                                                                                                                                                                                                                                                                                                                                                                                                                                                                                                                                                                                                                                                                                                                                                                                                                                                                                                                                                                                                                                                                                                                                                                                                                                                                                                                                                                                                                           | Q                                       | Bolt                       | 0)               | Ø5/16"*4"              | 2PCS     |
| MADE IN CHINA                                                                                                                                                                                                                                                                                                                                                                                                                                                                                                                                                                                                                                                                                                                                                                                                                                                                                                                                                                                                                                                                                                                                                                                                                                                                                                                                                                                                                                                                                                                                                                                                                                                                                                                                                                                                                                                                                                                                                                                                                                             | R                                       | Metal bracket              | 5.°.             | 50*32*30*2             | 2SET     |