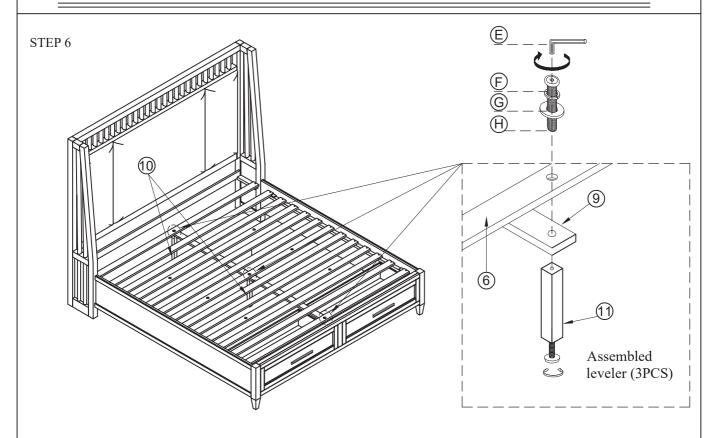

| Hardware List: Headboard |                               |        |       |  |
|--------------------------|-------------------------------|--------|-------|--|
| NO                       | Description                   | Sketch | QTY   |  |
| A                        | Allen Wrench 5/32" (4mm)      |        | 1pcs  |  |
| В                        | Lock Washer Ø5/16"            | 0      | 12pcs |  |
| С                        | Flat Washer Ø5/16"x3/4" (19mm |        | 12pcs |  |
| D                        | Bolt Ø5/16"*1-3/4"mm (45mm)   |        | 12pcs |  |
| Hardware List: Footboard |                               |        |       |  |
| NO                       | Description                   | Sketch | QTY   |  |
| Е                        | Allen Wrench 5/32" (4mm)      |        | 1pcs  |  |
| F                        | Lock Washer Ø1/4"             | 0      | 3pcs  |  |
| G                        | Flat Washer Ø1/4"x5/8" (16mm) | 0      | 3pcs  |  |
| Н                        | Bolt Ø1/4"*1-3/4"mm (45mm)    |        | 3pcs  |  |
| I                        | Screw Cap Ø3*1-1/8"(30mm)     | Sup.   | 26pcs |  |

Page 4 of 7

QUEEN SHELTER BED W/STORAGE SKU: 322624

QUEEN SHELTER BED W/STORAGE SKU: 322624

STEP 7

QUEEN SHELTER BED W/STORAGE SKU: 322624