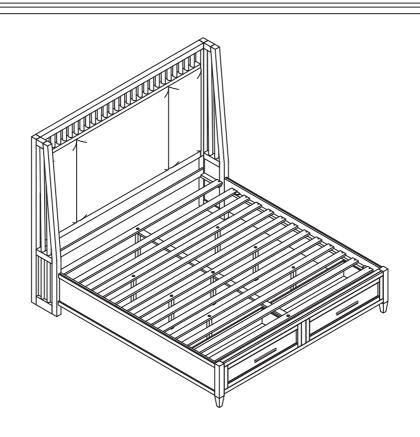

NOTE: UNIT SHOULD BE ASSEMBLED BY TWO OR MORE PEOPLE.

QUEEN SHELTER BED W/STORAGE SKU: 322624

Page 2 of 7

QUEEN SHELTER BED W/STORAGE SKU: 322624

QUEEN SHELTER BED W/STORAGE SKU: 322624

To remove the drawer: