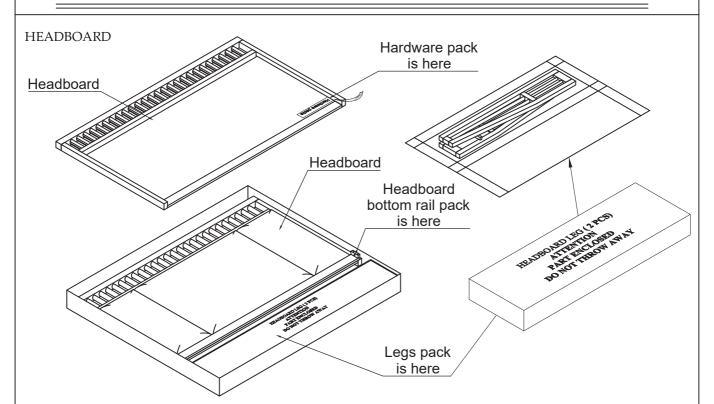

| PARTS LIST                                    |                                                                    |  |  |  |
|-----------------------------------------------|--------------------------------------------------------------------|--|--|--|
| Queen 5/0 Shelter Headboard                   |                                                                    |  |  |  |
| PANEL HEADBOARD(1PC)                          | HEADBOARD LEFT LEG(1PC)                                            |  |  |  |
|                                               | 2                                                                  |  |  |  |
| HEADBOARD RIGHT LEG(1                         | PC) HEADBOARD BOTTOM RAIL(1PC)                                     |  |  |  |
| 3                                             | 4                                                                  |  |  |  |
|                                               | Footboard w/drawers,slats & legs  SET) SLAT SUPPORT LEGS (6PCS)  7 |  |  |  |
| Queen/King Shelter Rails w/ctr support & legs |                                                                    |  |  |  |
| SIDE RAIL (2PCS)                              | CENTER SUPPORT RAILS(1PC)                                          |  |  |  |
| 8                                             | 9                                                                  |  |  |  |
| SUPPORT LEGS 1 (2PCS)                         | SUPPORT LEG 2 (1PC)                                                |  |  |  |
| 100                                           | 10                                                                 |  |  |  |