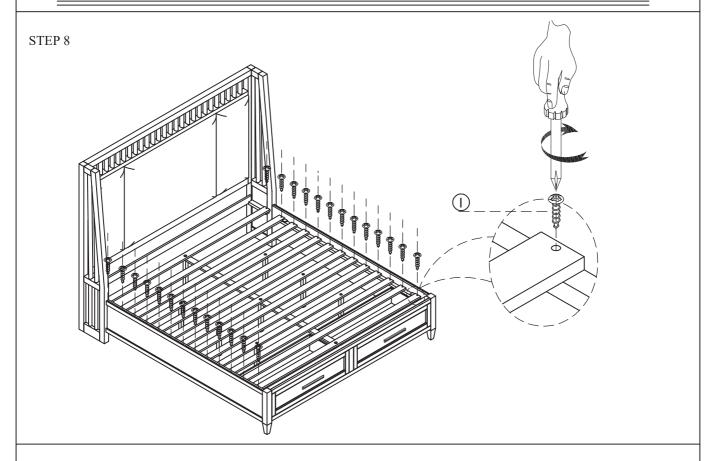

| Hardware List: Headboard |                               |        |       |  |
|--------------------------|-------------------------------|--------|-------|--|
| NO                       | Description                   | Sketch | QTY   |  |
| A                        | Allen Wrench 5/32" (4mm)      |        | 1pcs  |  |
| В                        | Lock Washer Ø5/16"            | 0      | 12pcs |  |
| С                        | Flat Washer Ø5/16"x3/4" (19mm |        | 12pcs |  |
| D                        | Bolt Ø5/16"*1-3/4"mm (45mm)   |        | 12pcs |  |
| Hardware List: Footboard |                               |        |       |  |
| NO                       | Description                   | Sketch | QTY   |  |
| Е                        | Allen Wrench 5/32" (4mm)      |        | 1pcs  |  |
| F                        | Lock Washer Ø1/4"             | 0      | 3pcs  |  |
| G                        | Flat Washer Ø1/4"x5/8" (16mm) | 0      | 3pcs  |  |
| Н                        | Bolt Ø1/4"*1-3/4"mm (45mm)    |        | 3pcs  |  |
| I                        | Screw Cap Ø3*1-1/8"(30mm)     | Sup.   | 26pcs |  |