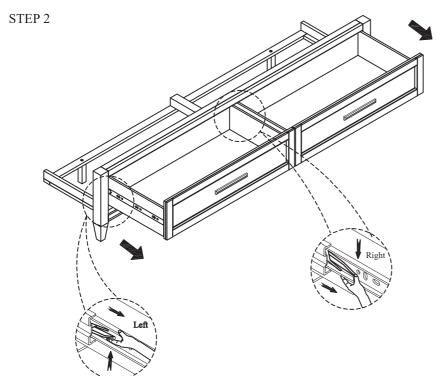

NOTE: UNIT SHOULD BE ASSEMBLED BY TWO OR MORE PEOPLE.

QUEEN SHELTER BED W/STORAGE SKU: 322624

Page 2 of 7

QUEEN SHELTER BED W/STORAGE SKU: 322624

QUEEN SHELTER BED W/STORAGE SKU: 322624

To remove the drawer:

- A. Pull the drawer fully open so the black lever is visible in the inside channel of the guides.
- B. Push 'down' on the right lever and 'up' on the left lever. While holding levers in place, pull drawer forward until slides release. If the slides will not release, push both levers in opposite directions.