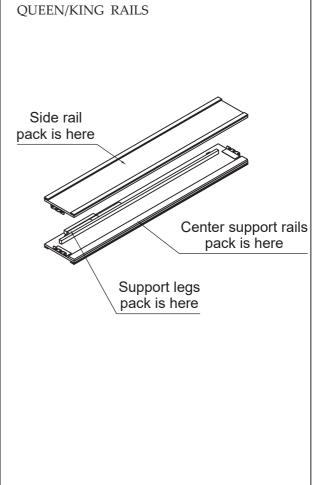

| PARTS LIST                                    |                                                                    |  |  |  |
|-----------------------------------------------|--------------------------------------------------------------------|--|--|--|
| Queen 5/0 Shelter Headboard                   |                                                                    |  |  |  |
| PANEL HEADBOARD(1PC)                          | HEADBOARD LEFT LEG(1PC)                                            |  |  |  |
|                                               | 2                                                                  |  |  |  |
| HEADBOARD RIGHT LEG(1                         | PC) HEADBOARD BOTTOM RAIL(1PC)                                     |  |  |  |
| 3                                             | 4                                                                  |  |  |  |
|                                               | Footboard w/drawers,slats & legs  SET) SLAT SUPPORT LEGS (6PCS)  7 |  |  |  |
| Queen/King Shelter Rails w/ctr support & legs |                                                                    |  |  |  |
| SIDE RAIL (2PCS)                              | CENTER SUPPORT RAILS(1PC)                                          |  |  |  |
| 8                                             | 9                                                                  |  |  |  |
| SUPPORT LEGS 1 (2PCS)                         | SUPPORT LEG 2 (1PC)                                                |  |  |  |
| 100                                           | 10                                                                 |  |  |  |