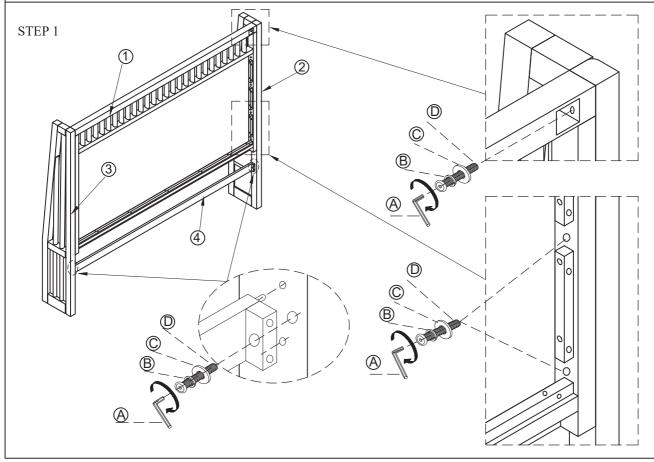

| Hardware List: Headboard |                               |        |       |  |
|--------------------------|-------------------------------|--------|-------|--|
| NO                       | Description                   | Sketch | QTY   |  |
| A                        | Allen Wrench 5/32" (4mm)      |        | 1pcs  |  |
| В                        | Lock Washer Ø5/16"            | 0      | 12pcs |  |
| С                        | Flat Washer Ø5/16"x3/4" (19mm |        | 12pcs |  |
| D                        | Bolt Ø5/16"*1-3/4"mm (45mm)   |        | 12pcs |  |
| Hardware List: Footboard |                               |        |       |  |
| NO                       | Description                   | Sketch | QTY   |  |
| Е                        | Allen Wrench 5/32" (4mm)      |        | 1pcs  |  |
| F                        | Lock Washer Ø1/4"             | 0      | 3pcs  |  |
| G                        | Flat Washer Ø1/4"x5/8" (16mm) | 0      | 3pcs  |  |
| Н                        | Bolt Ø1/4"*1-3/4"mm (45mm)    |        | 3pcs  |  |
| I                        | Screw Cap Ø3*1-1/8"(30mm)     | Sup.   | 26pcs |  |

| PARTS LIST                                    |                                                                    |  |  |  |
|-----------------------------------------------|--------------------------------------------------------------------|--|--|--|
| Queen 5/0 Shelter Headboard                   |                                                                    |  |  |  |
| PANEL HEADBOARD(1PC)                          | HEADBOARD LEFT LEG(1PC)                                            |  |  |  |
|                                               | 2                                                                  |  |  |  |
| HEADBOARD RIGHT LEG(1                         | PC) HEADBOARD BOTTOM RAIL(1PC)                                     |  |  |  |
| 3                                             | 4                                                                  |  |  |  |
|                                               | Footboard w/drawers,slats & legs  SET) SLAT SUPPORT LEGS (6PCS)  7 |  |  |  |
| Queen/King Shelter Rails w/ctr support & legs |                                                                    |  |  |  |
| SIDE RAIL (2PCS)                              | CENTER SUPPORT RAILS(1PC)                                          |  |  |  |
| 8                                             | 9                                                                  |  |  |  |
| SUPPORT LEGS 1 (2PCS)                         | SUPPORT LEG 2 (1PC)                                                |  |  |  |
| 100                                           | 10                                                                 |  |  |  |

NOTE: UNIT SHOULD BE ASSEMBLED BY TWO OR MORE PEOPLE.

QUEEN SHELTER BED W/STORAGE SKU: 322624

Page 2 of 7

QUEEN SHELTER BED W/STORAGE SKU: 322624

QUEEN SHELTER BED W/STORAGE SKU: 322624

To remove the drawer: