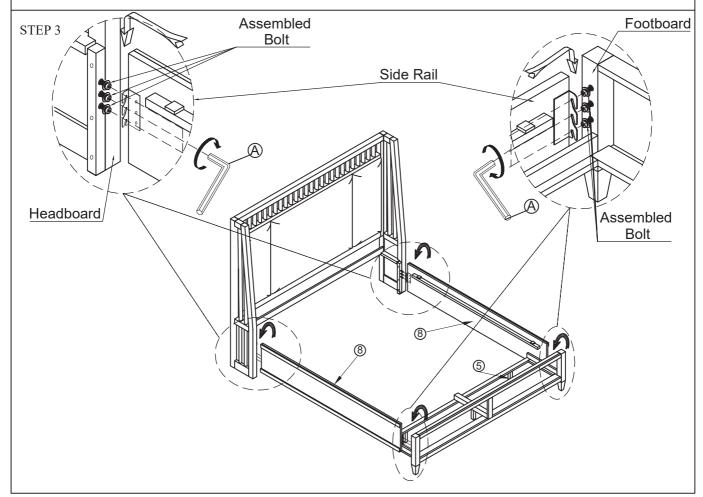

| Hardware List: Headboard |                               |        |       |  |
|--------------------------|-------------------------------|--------|-------|--|
| NO                       | Description                   | Sketch | QTY   |  |
| A                        | Allen Wrench 5/32" (4mm)      |        | 1pcs  |  |
| В                        | Lock Washer Ø5/16"            | 0      | 12pcs |  |
| С                        | Flat Washer Ø5/16"x3/4" (19mm |        | 12pcs |  |
| D                        | Bolt Ø5/16"*1-3/4"mm (45mm)   |        | 12pcs |  |
| Hardware List: Footboard |                               |        |       |  |
| NO                       | Description                   | Sketch | QTY   |  |
| Е                        | Allen Wrench 5/32" (4mm)      |        | 1pcs  |  |
| F                        | Lock Washer Ø1/4"             | 0      | 3pcs  |  |
| G                        | Flat Washer Ø1/4"x5/8" (16mm) | 0      | 3pcs  |  |
| Н                        | Bolt Ø1/4"*1-3/4"mm (45mm)    |        | 3pcs  |  |
| I                        | Screw Cap Ø3*1-1/8"(30mm)     | Sup.   | 26pcs |  |

| PARTS LIST                                    |                                                                    |  |  |  |
|-----------------------------------------------|--------------------------------------------------------------------|--|--|--|
| Queen 5/0 Shelter Headboard                   |                                                                    |  |  |  |
| PANEL HEADBOARD(1PC)                          | HEADBOARD LEFT LEG(1PC)                                            |  |  |  |
|                                               | 2                                                                  |  |  |  |
| HEADBOARD RIGHT LEG(1                         | PC) HEADBOARD BOTTOM RAIL(1PC)                                     |  |  |  |
| 3                                             | 4                                                                  |  |  |  |
|                                               | Footboard w/drawers,slats & legs  SET) SLAT SUPPORT LEGS (6PCS)  7 |  |  |  |
| Queen/King Shelter Rails w/ctr support & legs |                                                                    |  |  |  |
| SIDE RAIL (2PCS)                              | CENTER SUPPORT RAILS(1PC)                                          |  |  |  |
| 8                                             | 9                                                                  |  |  |  |
| SUPPORT LEGS 1 (2PCS)                         | SUPPORT LEG 2 (1PC)                                                |  |  |  |
| 100                                           | 10                                                                 |  |  |  |

NOTE: UNIT SHOULD BE ASSEMBLED BY TWO OR MORE PEOPLE.

QUEEN SHELTER BED W/STORAGE SKU: 322624

Page 2 of 7

QUEEN SHELTER BED W/STORAGE SKU: 322624

QUEEN SHELTER BED W/STORAGE SKU: 322624

To remove the drawer: