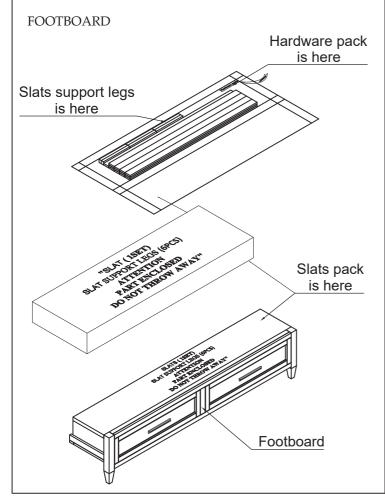

| PARTS LIST                                    |                                                                    |  |  |  |
|-----------------------------------------------|--------------------------------------------------------------------|--|--|--|
| Queen 5/0 Shelter Headboard                   |                                                                    |  |  |  |
| PANEL HEADBOARD(1PC)                          | HEADBOARD LEFT LEG(1PC)                                            |  |  |  |
|                                               | 2                                                                  |  |  |  |
| HEADBOARD RIGHT LEG(1                         | PC) HEADBOARD BOTTOM RAIL(1PC)                                     |  |  |  |
| 3                                             | 4                                                                  |  |  |  |
|                                               | Footboard w/drawers,slats & legs  SET) SLAT SUPPORT LEGS (6PCS)  7 |  |  |  |
| Queen/King Shelter Rails w/ctr support & legs |                                                                    |  |  |  |
| SIDE RAIL (2PCS)                              | CENTER SUPPORT RAILS(1PC)                                          |  |  |  |
| 8                                             | 9                                                                  |  |  |  |
| SUPPORT LEGS 1 (2PCS)                         | SUPPORT LEG 2 (1PC)                                                |  |  |  |
| 100                                           | 10                                                                 |  |  |  |