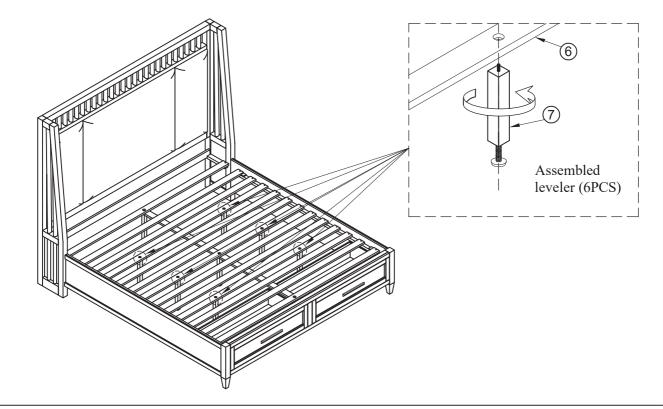

Page 4 of 7

QUEEN SHELTER BED W/STORAGE SKU: 322624

QUEEN SHELTER BED W/STORAGE SKU: 322624

STEP 7

QUEEN SHELTER BED W/STORAGE SKU: 322624