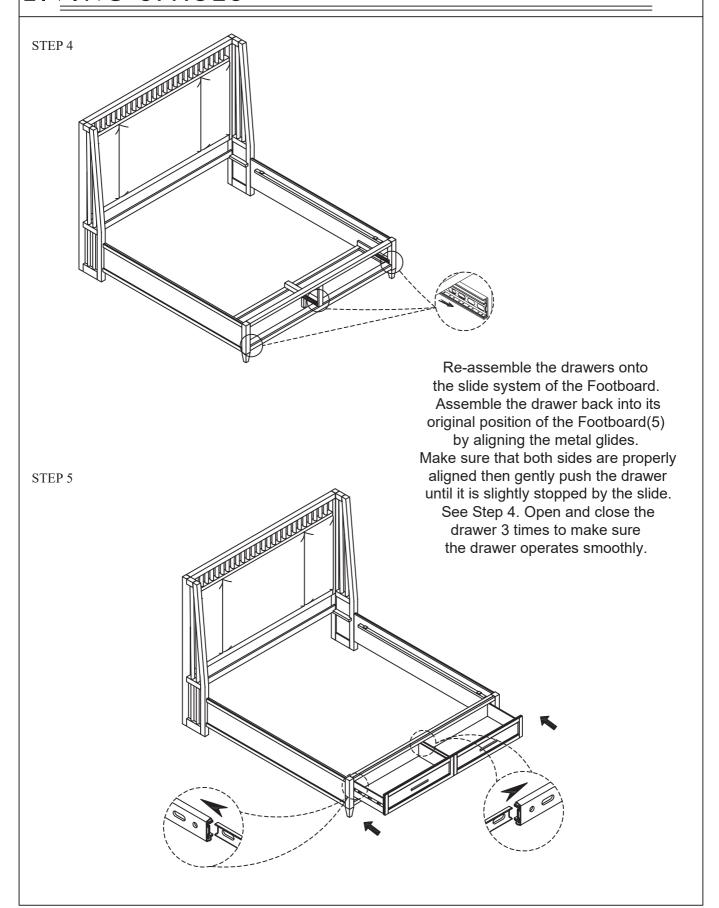

NOTE: UNIT SHOULD BE ASSEMBLED BY TWO OR MORE PEOPLE.

QUEEN SHELTER BED W/STORAGE SKU: 322624

Page 2 of 7

QUEEN SHELTER BED W/STORAGE SKU: 322624

QUEEN SHELTER BED W/STORAGE SKU: 322624

To remove the drawer:

- A. Pull the drawer fully open so the black lever is visible in the inside channel of the guides.
- B. Push 'down' on the right lever and 'up' on the left lever. While holding levers in place, pull drawer forward until slides release. If the slides will not release, push both levers in opposite directions.

Page 4 of 7

QUEEN SHELTER BED W/STORAGE SKU: 322624

QUEEN SHELTER BED W/STORAGE SKU: 322624

STEP 7

QUEEN SHELTER BED W/STORAGE SKU: 322624