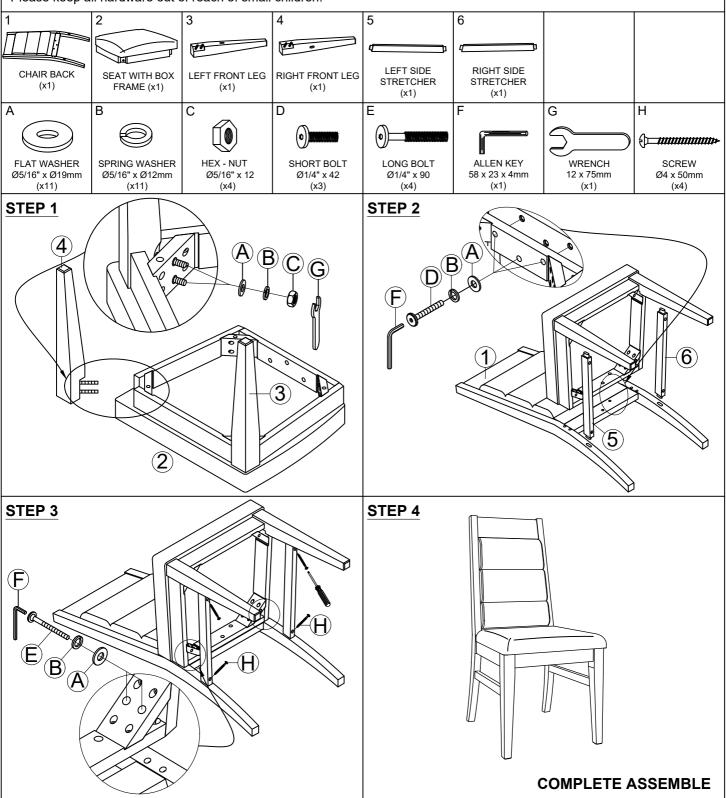

## **ASSEMBLY INSTRUCTIONS**

DESCRIP: S/C, UPHOLSTERED w/WEBBED SEAT ITEM: LM-CH-380C-WOA-RTA

Thank you for purchasing this quality product. Be sure to check all packing material carefully for small parts which may have come loose inside the carton during shipment. Identify and count all parts and compare with the parts list below. Please keep all hardware out of reach of small children.

## **ASSEMBLY TIPS:**

- 1.Remove hardware from box and sort by size.
- 2. Please check to see that all hardware and parts are present prior start of assembly.
- 3.Please follow attached instructions in the same sequence as numbered to assure fast and easy assembly.