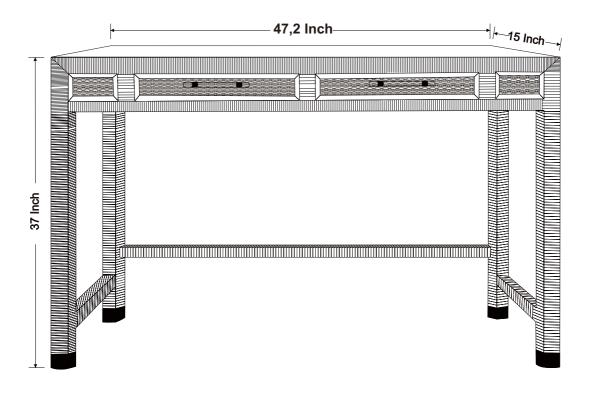

# **AMARA RATTAN DESK**

#### **ASSEMBLY INSTRUCTIONS**



# ASSEMBLY INSTRUCTIONS. AMARA RATTAN DESK

| PART LIST. |          |               |      |  |
|------------|----------|---------------|------|--|
| LABEL.     | PICTURE. | DESCRIPTIONS. | QTY. |  |
| 1          |          | ТОР           | 1    |  |
| 2          |          | RIGHT LEG     | 1    |  |
| 3          |          | LEFT LEG      | 1    |  |
| 4          |          | SUPPORT BAR   | 1    |  |

| HARDWARE LIST. |            |                |      |  |
|----------------|------------|----------------|------|--|
| LABEL.         | PICTURE.   | DESCRIPTIONS.  | QTY. |  |
| Α              |            | - L WRENCH     | 1    |  |
| В              | <b>©</b>   | - WASHER       | 10   |  |
| С              |            | - BOLT M4 - 12 | 8    |  |
| D              |            | - B