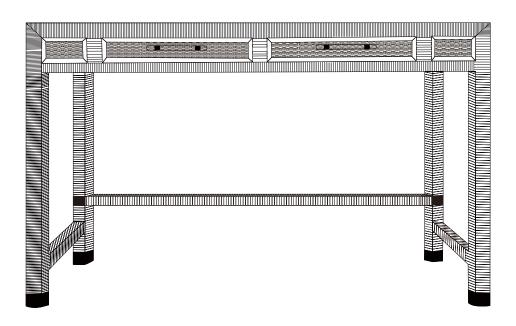

| - BRASS COVER  | 2    |  |
| F              | <b>1</b> 1 | - HANDLE       | 2    |  |

#### **BEFORE BEGINNING ASSEMBLY:**



Read instructions cover to cover.



Have two adults on hand for assembly.



Do not assemble on flooring or carpet. Assemble on a clean not-marring surface (ex: packing foarm).



Save all packaging until assembly is completed.

## ASSEMBLY INSTRUCTIONS.

#### STEP 01

1. ) Attach the legs to the desktop using the included hardware as shown



#### STEP 02

2. ) Secure the support bar to the two legs with the included hardware



### ASSEMBLY INSTRUCTIONS.

#### **STEP 03**

3. ) Attach the two brass leg covers as shown



#### **STEP 04**

4. ) Remove the handles from the inside of the drawer and reattach them to the outside of the drawers



# **COMPLETE**



#### CARE & MAINTENANCE.



Do not put hot items directly on furniture surface.



Do not clean furniture with harsh cleansers or polish



Dust and wipe up spills using a clean, non-colored, lint-free cloth.



Stains may be removed with a mild soap solution and a damp cloth.



Do not place furniture under direct sunlight.



Do not place furniture near heating or cooling vents.



Do not write on furniture without a padded barrier to protect the surface.



Do not place furniture outside, for indoor use only.

"Need a part? Call TOV at 516-888-3355 or email service@tovfurniture.com"