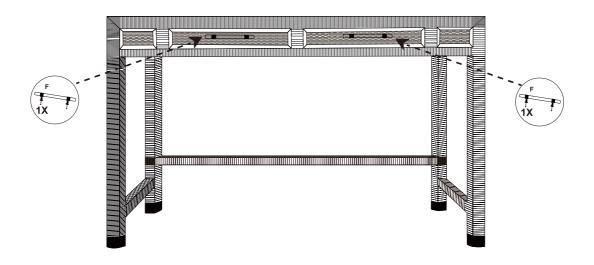

#### STEP 01

1. ) Attach the legs to the desktop using the included hardware as shown

#### STEP 02

2. ) Secure the support bar to the two legs with the included hardware