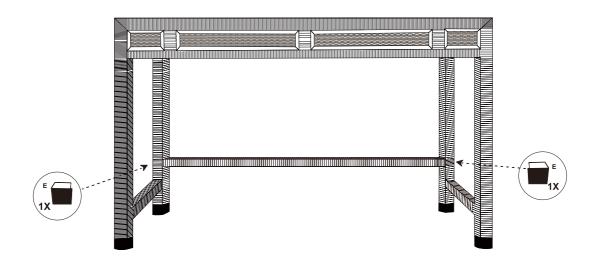

|            | - BOLT M4 - 12 | 8    |  |
| D              |            | - BOLT M6 - 12 | 2    |  |
| E              |            | - BRASS COVER  | 2    |  |
| F              | <b>1</b> 1 | - HANDLE       | 2    |  |

#### **BEFORE BEGINNING ASSEMBLY:**



Read instructions cover to cover.



Have two adults on hand for assembly.



Do not assemble on flooring or carpet. Assemble on a clean not-marring surface (ex: packing foarm).



Save all packaging until assembly is completed.

## ASSEMBLY INSTRUCTIONS.

#### STEP 01

1. ) Attach the legs to the desktop using the included hardware as shown



#### STEP 02

2. ) Secure the support bar to the two legs with the included hardware



### ASSEMBLY INSTRUCTIONS.

#### **STEP 03**

3. ) Attach the two brass leg covers as shown



#### **STEP 04**

4. ) Remove the handles from the inside of the drawer and reattach them to the outside of the drawers



# **COMPLETE**



#### CARE & MAINTENANCE.



Do not put hot items directly on furniture surface.



Do not clean furniture with harsh cleansers or polish



Dust and wipe up spills using a clean, non-colored, lint-free cloth.



Stains may be removed with a mild soap solution and a damp cloth.



Do not place furniture under direct sunlight.



Do not place furniture near heating or cooling vents.



Do not write on furniture without a padded barrier to protect the surface.



Do not place furniture outside, for indoor use only.

"Need a part? Call TOV at 516-888-3355 or email service@tovfurniture.com"