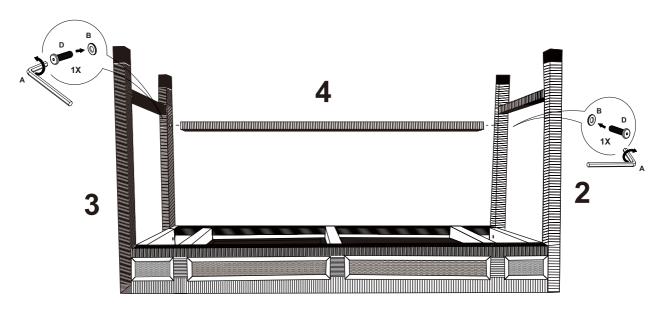

#### STEP 02

2. ) Secure the support bar to the two legs with the included hardware

### ASSEMBLY INSTRUCTIONS.