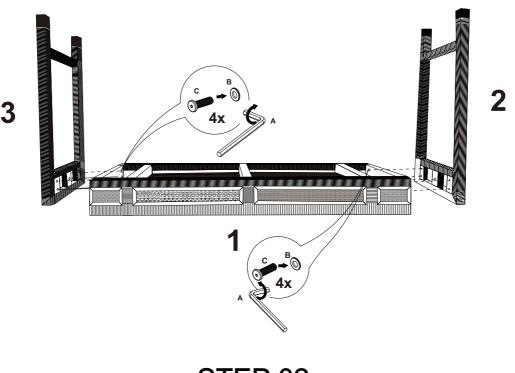

#### STEP 01

1. ) Attach the legs to the desktop using the included hardware as shown

#### STEP 02

2. ) Secure the support bar to the two legs with the included hardware