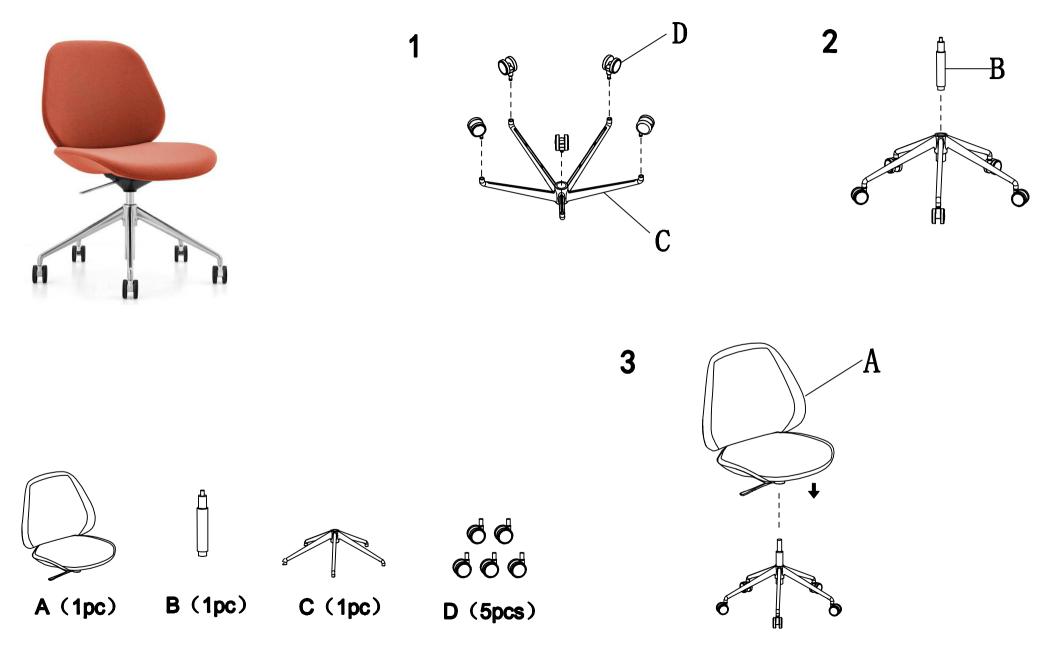

## Assembly Instructions LYLE Office Chair w/o arms

PLEASE NOTE: Check that you have received all components and hardware before assembling. If you are missing any parts, contact your retailer.

During assembly, hand tighten screws only. When the screws are in place, tighten completely.