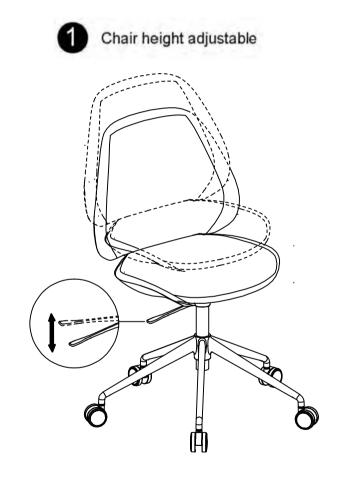

## Function Description

PLEASE NOTE: Check that you have received all components and hardware before assembling. If you are missing any parts, contact your retailer.

During assembly, hand tighten screws only. When the screws are in place, tighten completely.