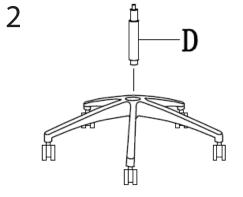

## Assembly Instructions MINNA Low Back Office Chair

PLEASE NOTE: Check that you have received all components and hardware before assembling. If you are missing any parts, contact your retailer.

During assembly, hand tighten screws only. When the screws are in place, tighten completely.