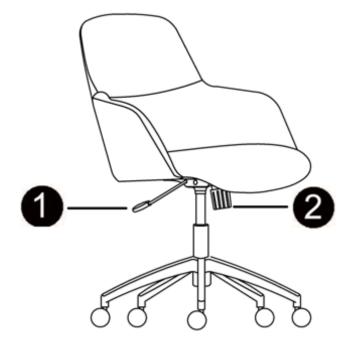

## Function Description

PLEASE NOTE: Check that you have received all components and hardware before assembling. If you are missing any parts, contact your retailer.

## Chair height adjustable

Chair Tilt and Lock

During assembly, hand tighten screws only. When the screws are in place, tighten completely.