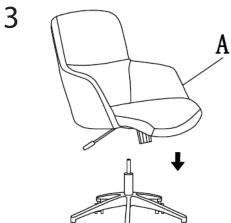

## Assembly Instructions MINNA Low Back Office Chair

PLEASE NOTE: Check that you have received all components and hardware before assembling. If you are missing any parts, contact your retailer.

During assembly, hand tighten screws only. When the screws are in place, tighten completely.