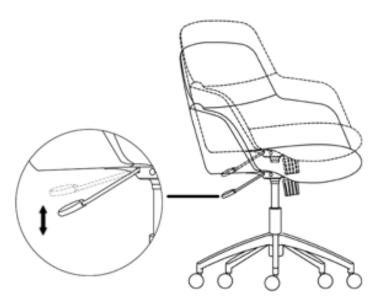

## Chair height adjustable

Chair Tilt and Lock

During assembly, hand tighten screws only. When the screws are in place, tighten completely.