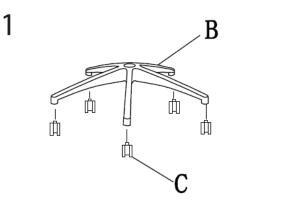

## Assembly Instructions MINNA Low Back Office Chair

PLEASE NOTE: Check that you have received all components and hardware before assembling. If you are missing any parts, contact your retailer.

During assembly, hand tighten screws only. When the screws are in place, tighten completely.