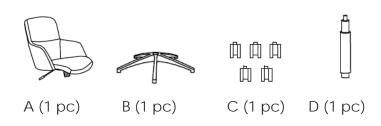

## Assembly Instructions MINNA Low Back Office Chair

PLEASE NOTE: Check that you have received all components and hardware before assembling. If you are missing any parts, contact your retailer.

During assembly, hand tighten screws only. When the screws are in place, tighten completely.