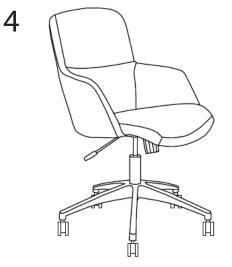

## Assembly Instructions MINNA Low Back Office Chair

PLEASE NOTE: Check that you have received all components and hardware before assembling. If you are missing any parts, contact your retailer.

During assembly, hand tighten screws only. When the screws are in place, tighten completely.