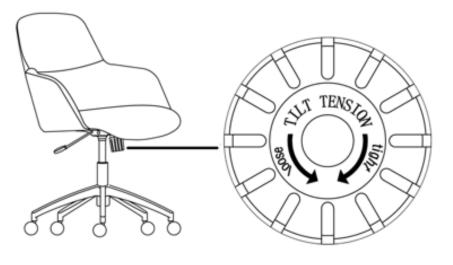

## Chair height adjustable

Chair Tilt and Lock

During assembly, hand tighten screws only. When the screws are in place, tighten completely.