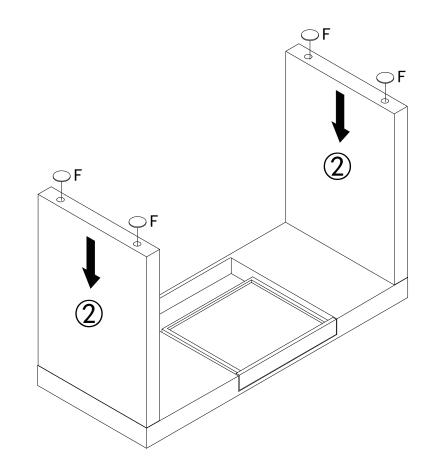

## Assembly Instructions DOUG-47 Desk

PLEASE NOTE: Check that you have received all components and hardware before assembling. If you are missing any parts, contact your retailer.

During assembly, hand tighten screws only. When all screws are in place, then tighten completely.