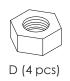

A (4 pcs) Ø8x700mm

M8

B (4pcs) Ø8x30mm

E (4 pcs)

Ø8x20mm

F (4 pcs) Ø35x5mm

A (4 pcs) Ø8x700mm

B (4pcs) Ø8x30mm

E (4 pcs) Ø8x20mm

F (4 pcs)

Ø35x5mm

M8