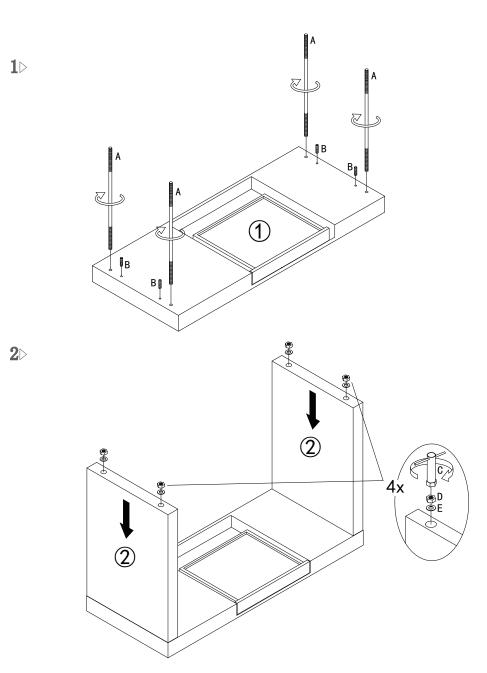

## Assembly Instructions DOUG-47 Desk

PLEASE NOTE: Check that you have received all components and hardware before assembling. If you are missing any parts, contact your retailer.

During assembly, hand tighten screws only. When all screws are in place, then tighten completely.