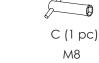

A (4 pcs) Ø8x700mm

M8

B (4pcs) Ø8x30mm

E (4 pcs)

Ø8x20mm

F (4 pcs) Ø35x5mm

A (4 pcs) Ø8x700mm

B (4pcs) Ø8x30mm

E (4 pcs) Ø8x20mm

F (4 pcs)

Ø35x5mm

M8