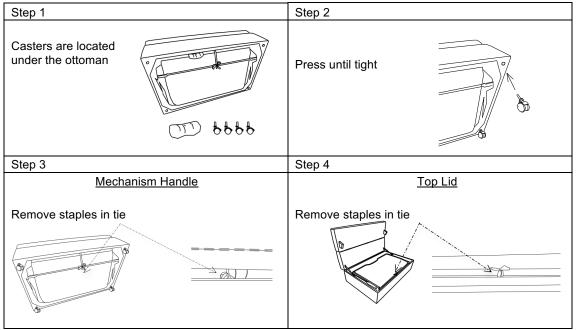

# Sleeper Ottoman ASSEMBLY and CARE & USE INSTRUCTIONS

# IMPORTANT, RETAIN FOR FUTURE REFERENCE: READ CAREFULLY

## **IMPORTANT INFORMATION:**

- For indoor domestic use only.
- Do not discard packaging materials until all parts are found.
- No tools required
- Two people recommended for assembly.

#### **ASSEMBLY INSTRUCTIONS**



### **CARE & MAINTENANCE**

- Leather surfaces should be kept from prolonged exposure to heat and intense light, which may affect color and performance.
- To keep clean vacuum frequently or wipe with a clean damp cloth to remove dust and grime.
- Use a mild leather cleaner to clean.
- It is recommended to always seek assistance from a professional cleaning service.