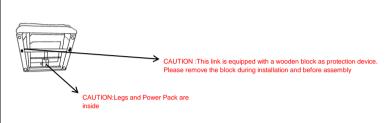

Vendor Information

Vendor Name: TLC
Vendor Code: LSF2301033

Living Space Information

LS SKU:320367

LS product Name: KENNEDY POWER ARMLESS RECLINER Vendor Model #: LSF2301033

Vendor Collection: KENNEDY

| CODE | PART#         | DESCRIPTION   | SHIPS IN 48 HRS | QUANTITY | PRICING | NOTES |
|------|---------------|---------------|-----------------|----------|---------|-------|
| 6100 | Legs          | Legs          | NO              | 4        |         |       |
| 6120 | Back Cushion  | Back Cushion  | NO              | 1        |         |       |
| 6130 | Seat Cushions | Seat Cushions | NO              | 1        |         |       |