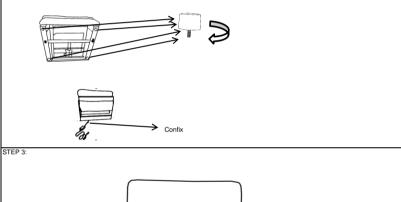

|      |                 | E H T H |    | STEP 1: |
|------|-----------------|---------|----|---------|
| 6100 | Legs            |         | *4 |         |
| 6120 | Back<br>Cushion |         | *1 |         |
| 6130 | Seat Cushions   |         | *1 |         |
|      |                 |         |    |         |
|      |                 |         |    | STEP 2: |