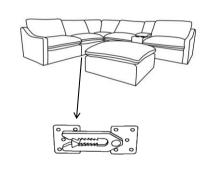

|      |                 | E H T H |    | STEP 1: |
|------|-----------------|---------|----|---------|
| 6100 | Legs            |         | *4 |         |
| 6120 | Back<br>Cushion |         | *1 |         |
| 6130 | Seat Cushions   |         | *1 |         |
|      |                 |         |    |         |
|      |                 |         |    | STEP 2: |