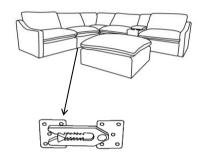

Vendor Information

 Vendor Name:
 TLC

 Vendor Code:
 LSF2301032

Living Space Information

LS SKU:320358

LS product Name:KENNEDY CONSOLE Vendor Model #: LSF2301032

Vendor Collection: KENNEDY

| CODE | PART #                 | DESCRIPTION            | SHIPS IN 48 HRS | QUANTITY | PRICING | NOTES |
|------|------------------------|------------------------|-----------------|----------|---------|-------|
| 6100 | Legs                   | Legs                   | NO              | 4        |         |       |
| 5900 | Transformer/Power Cord | Transformer/Power Cord | NO              | 1        |         |       |