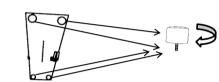

6100 Legs \*4

5900 Transformer/Power Cord \*1

CAUTION :This link is equipped with a wooden block as protection device. Please remove the block during installation and before assembly

STEP 1: