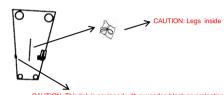

6100 Legs \*4

5900 Transformer/Power Cord \*1

CAUTION :This link is equipped with a wooden block as protection device. Please remove the block during installation and before assembly

STEP 1: